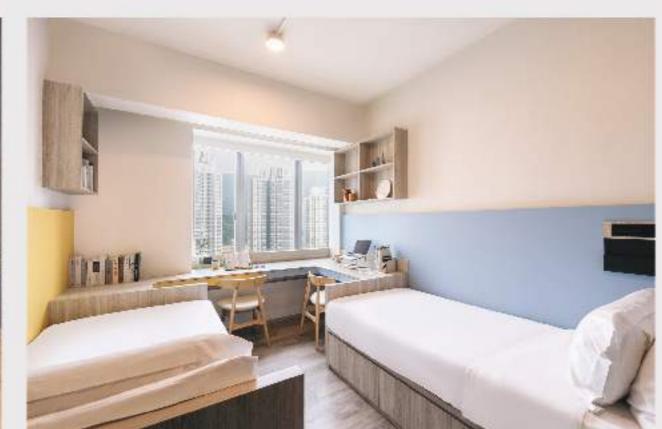

# 所有房型

- 设有单人、双人、三人及四人房 4 种房型。
- 面积由 230至480平方呎^不等,供不同需求的人士选择。

**单人房 S1** (230 平方呎起^) 子母床 X 1

**双人房 D1** (230 平方呎起^) 上床 X 1, 下床 X 1

**双人房 D2** (230 平方呎起^) 上床 X 1, 下床 X 1

双人房 D3/ D4 (247 - 280 平方呎^) 下床 X 2

三人房 T1/ T2 (250 - 257 平方呎^) 上床 X 2, 下床 X 1

## 房间内设施 (上床 X 1、下床 X 1)

席连床垫 床下储物空间

₩ 干湿分离卫浴

I USB/ Type-C 插座

2 电子门锁及房卡

**鞋柜** 

冰箱

1 衣柜

完 空调

**二**桌椅

窗帘

上锁抽屉

## 房间内设施 (上床 X 1、下床 X 1)

床连床垫 床下储物空间

₹ 干湿分离卫浴

I USB/ Type-C 插座

**鞋柜** 

冰箱

1 衣柜

完 空调

**二**桌椅

窗帘

上锁抽屉

2 电子门锁及房卡