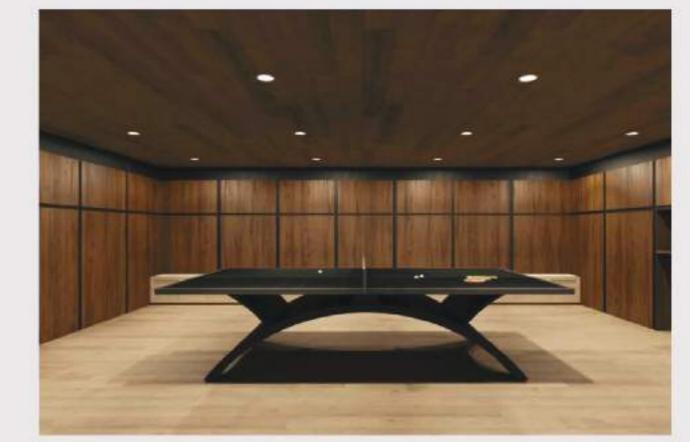

人房间选择,合共720个单位。设有32,000呎个共享空间及 会不定期举办社群活动,集住屋、学习、饮食、娱乐、健身及社交等设施于一身!







② 地址:九龙东新蒲岗六合街19号 ② WhatsApp: (+852) 5987 8334

微信: sunnyhousehk

leasing@sunnyhouse.hk

sunnyhouse.hk



32,000呎 共享空间^



- 5分钟步行到钻石山港铁站

- 25分钟港铁车程到城市大学、浸会大学、理工大学及都会大学

包括共享厨房、自助洗衣房、 迷你影院、共享工作间、温 习室、游戏区及烧烤场等 备有基本家具,包水电费、 免费Wi-Fi、每星期清洁服务 及24小时保安及闭路电视系统







多元化社群活动,与志趣 相投的朋友互相连系



免费享用健身室、篮球场等 多项运动设施,步行数分钟 即到同区多个球场、体育场 馆及泳池

#### 备注:

^ 建筑面积

\*本宣传资料内载列的相片、图像、绘图或素描显示纯属画家对有关发展项目之想像。有关相片、图像、绘图或素描并非按照比例绘画及/或可能经过电脑修饰处理。准住户如欲了解发展项目的详情,请参阅租赁说明书。亦建议准住户到有关发展地盘作实地考察,以对该发展地盘、其周边地区环境及附近的公共设施有较佳了解。



# 设施及服务

- 设有4层共32,000呎^ 共享空间,方便与朋友共聚,结识新朋友及扩阔人际网络。
- 全新内部装潢及家具,时尚干净,入住前清除甲醛净化空气。



大堂 接待处





共享厨房

入口大堂

迷你影院







共享厨房

自助洗衣及干衣机

温习室



健身室







健身室

健身室

会议室







温习室

多用途活动室

咨询室



休闲空间







电梯大堂

自助信箱

休闲空间







乒乓球桌

正门入口

停车场 (设充电停车位)



游戏区

## 大楼共享设施

| 50000000    | 50 PM        |         | SUPP | 200         |
|-------------|--------------|---------|------|-------------|
| Short or of | 食】           | w Allen | 7.5  | <del></del> |
|             |              | VA      |      | 4V          |
| 9777        | The state of |         | UЬ   |             |

■ 电磁炉

■ 大冰箱

置 烤箱

□ 微波炉

自助洗衣机及干衣机

办公学习

二 共享工作间

■ 温习室

会议室

☞ 咨询室

休闲娱乐

≌迷你影院

游戏区

፤ 健身室

**沪**户外运动设施

黨 烧烤场

♣ 户外露台

休闲空间 ※ 多用途活动室

其他配套

电梯

▼ 灭火设备

## 便利店

☆社群活动

章属福利

A 住户专属APP

≟ 24小時接待处 ≥ 楼下自助信箱 ≥ 24小時保安及闭路电视系统

#### 备注:

#### ^ 建筑面积

\* 本宣传资料内载列的相片、图像、绘图或素描显示纯属画家对有关发展项目之想像。有关相片、图像、绘图或素 描并非按照比例绘画及/或可能经过电脑修饰处理。准住户如欲了解发展项目的详情,请参阅租赁说明书。亦建议 准住户到有关发展地盘作实地考察,以对该发展地盘、其周边地区环境及附近的公共设施有较佳了解。



# 社区交通配套

位于九龙东中心,直通港铁观塘线及屯马线,约15至30分