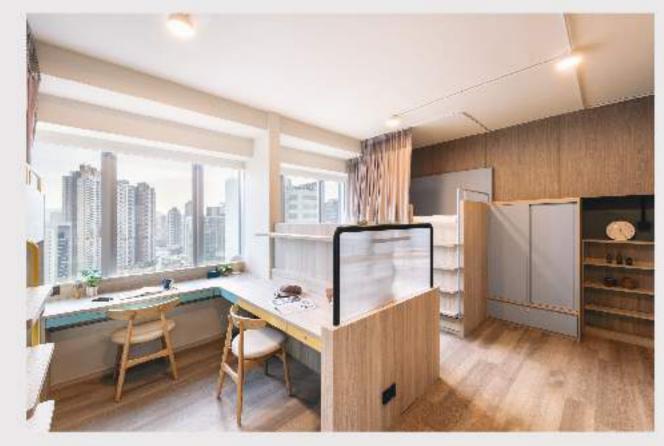

# 所有房型

- 设有单人、双人、三人及四人房 4 种房型。
- 面积由 230至480平方呎^不等,供不同需求的人士选择。

**单人房 S1** (230 平方呎起^) 子母床 X 1

**双人房 D1** (230 平方呎起^) 上床 X 1, 下床 X 1

**双人房 D2** (230 平方呎起^) 上床 X 1, 下床 X 1

双人房 D3/ D4 (247 - 280 平方呎^) 下床 X 2

三人房 T1/ T2 (250 - 257 平方呎^) 上床 X 2, 下床 X 1

# 设施及服务

- 设有4层共32,000呎^ 共享空间,方便与朋友共聚,结识新朋友及扩阔人际网络。
- 全新内部装潢及家具,时尚干净,入住前清除甲醛净化空气。

大堂 接待处

共享厨房

入口大堂

迷你影院

共享厨房

自助洗衣及干衣机