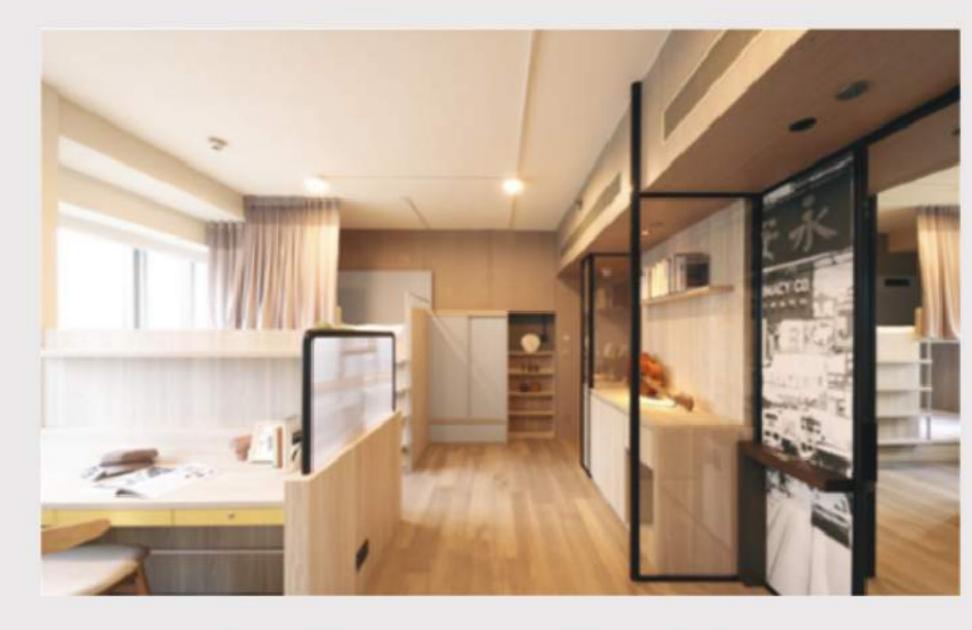

# 设施及服务

- 设有4层共32,000呎^ 共享空间,方便与朋友共聚,结识新朋友及扩阔人际网络。
- 全新内部装潢及家具,时尚干净,入住前清除甲醛净化空气。

大堂 接待处

共享厨房

入口大堂

迷你影院

共享厨房

自助洗衣及干衣机

温习室

健身室

健身室

健身室

会议室

温习室

多用途活动室

咨询室

休闲空间

电梯大堂

自助信箱

休闲空间

乒乓球桌

正门入口

停车场 (设充电停车位)

游戏区