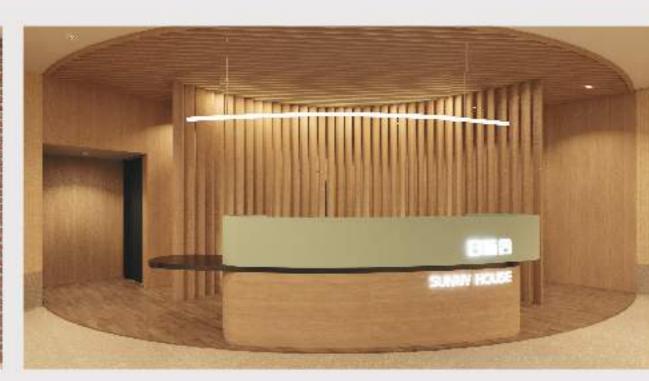

# 设施及服务

- 设有4层共32,000呎^ 共享空间,方便与朋友共聚,结识新朋友及扩阔人际网络。
- 全新内部装潢及家具,时尚干净,入住前清除甲醛净化空气。

大堂 接待处

共享厨房

入口大堂

迷你影院

共享厨房

自助洗衣及干衣机