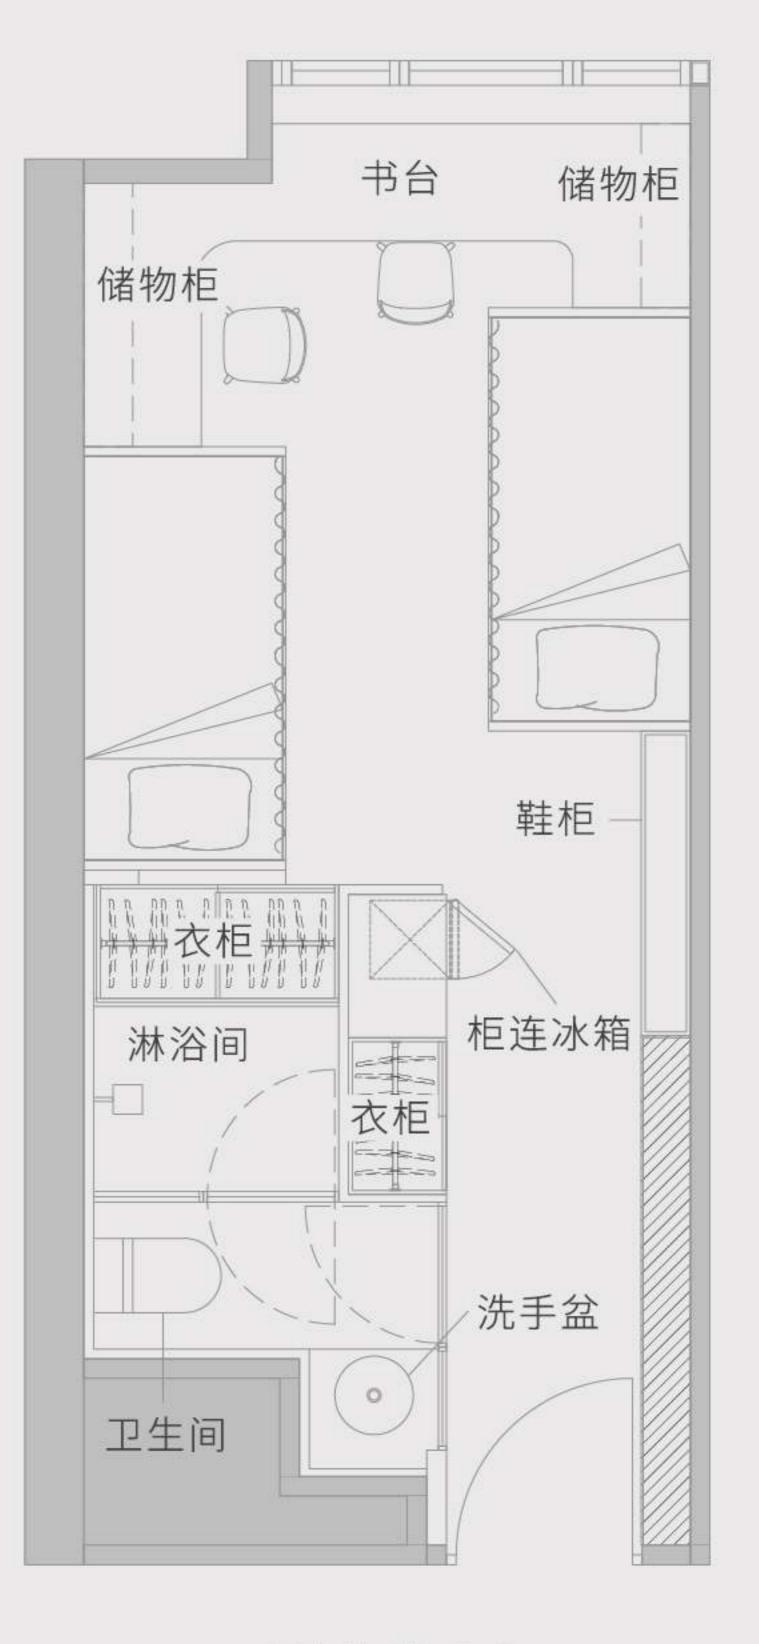

# 所有房型

- 设有单人、双人、三人及四人房 4 种房型。
- 面积由 230至480平方呎^不等,供不同需求的人士选择。

**单人房 S1** (230 平方呎起^) 子母床 X 1

**双人房 D1** (230 平方呎起^) 上床 X 1, 下床 X 1

**双人房 D2** (230 平方呎起^) 上床 X 1, 下床 X 1

双人房 D3/ D4 (247 - 280 平方呎^) 下床 X 2

三人房 T1/ T2 (250 - 257 平方呎^) 上床 X 2, 下床 X 1

# 双人房 D3/D4

247 - 280 平方呎^

**一** 扫描即看短片

WhatsApp: (+852) 5987 8334

微信: sunnyhousehk

leasing@sunnyhouse.hk

双人房 D3

双人房 D4