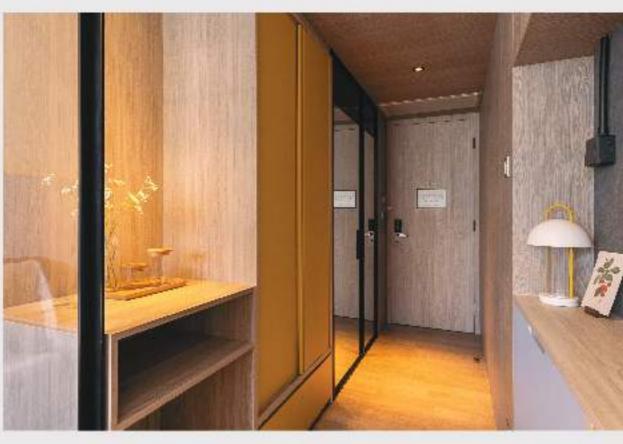

## 房间内设施 (子母床 X 1)

席连床垫 扁床下储物空间 黑干湿分离卫浴 📺 电视

**鞋柜** 

## 房间内设施 (上床 X 1、下床 X 1)

席连床垫 床下储物空间

₩ 干湿分离卫浴

I USB/ Type-C 插座

2 电子门锁及房卡

**鞋柜** 

冰箱

1 衣柜

## 房间内设施 (上床 X 1、下床 X 1)

床连床垫 床下储物空间

₹ 干湿分离卫浴

I USB/ Type-C 插座

**鞋柜** 

冰箱

1 衣柜

完 空调