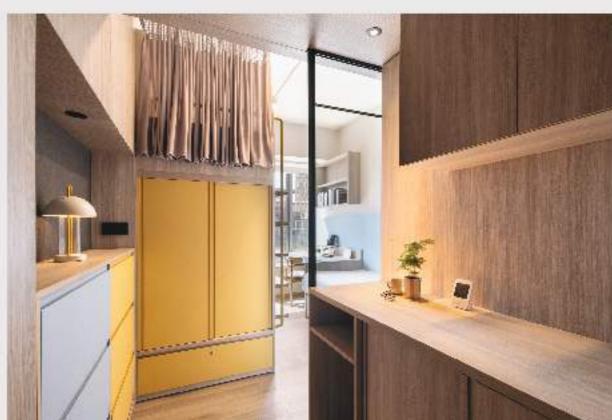

# 所有房型

- 设有单人、双人、三人及四人房 4 种房型。
- 面积由 230至480平方呎^不等,供不同需求的人士选择。

**单人房 S1** (230 平方呎起^) 子母床 X 1

**双人房 D1** (230 平方呎起^) 上床 X 1, 下床 X 1

**双人房 D2** (230 平方呎起^) 上床 X 1, 下床 X 1

双人房 D3/ D4 (247 - 280 平方呎^) 下床 X 2

三人房 T1/ T2 (250 - 257 平方呎^) 上床 X 2, 下床 X 1