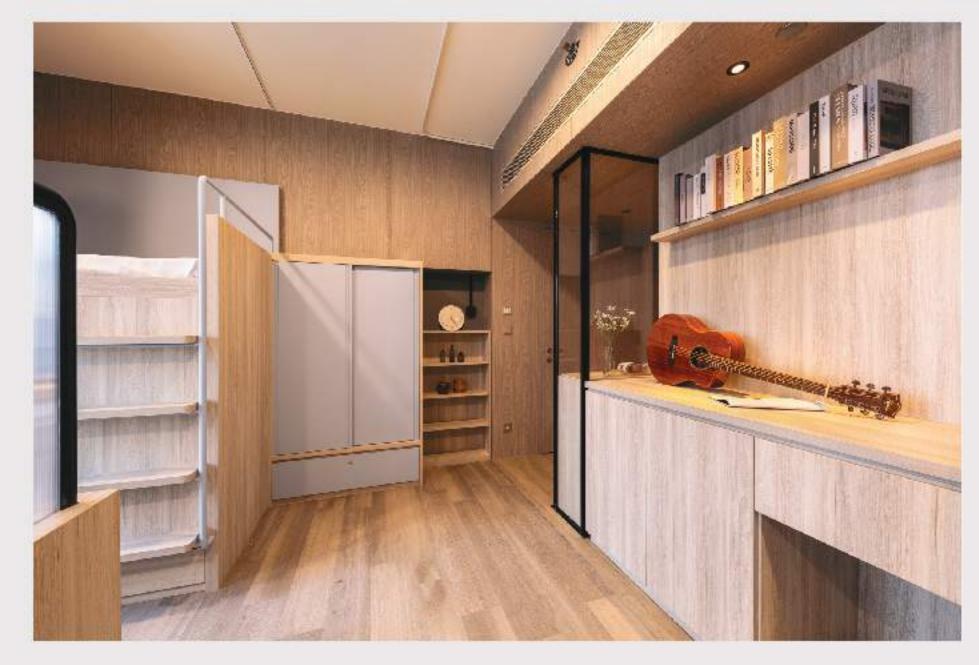

# 四人房 91

480 平方呎起^

**一** 扫描即看短片

WhatsApp: (+852) 5987 8334

微信: sunnyhousehk

leasing@sunnyhouse.hk

sunnyhouse.hk

## 房间内设施 (上床 X 2、下床 X 2)

📇 床连床垫 🔚 床下储物空间 🔝 干湿分离卫浴 📫 两个洗手盆 눝 鞋柜

冰箱 黑空调 窗帘 半电子门锁及房卡

### 配套及服务

每周一次房间基本清洁 ② 免费 Wi-Fi

☑ 保安及闭路电视系统 # 迎新礼品

## 當每层设有冷热饮水机