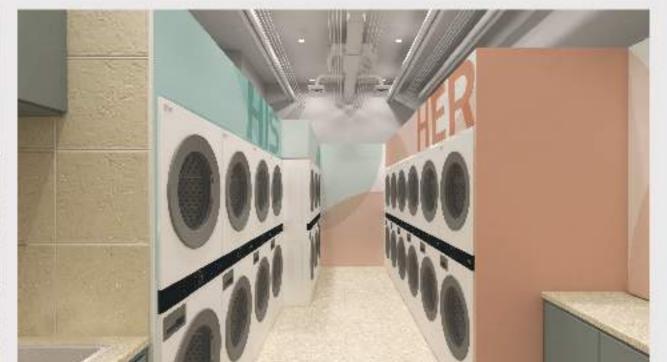

# 设施及服务

- 设有4层共32,000呎^ 共享空间,方便与朋友共聚,结识新朋友及扩阔人际网络。
- 全新内部装潢及家具,时尚干净,入住前清除甲醛净化空气。

大堂 接待处

共享厨房

入口大堂

迷你影院

共享厨房

自助洗衣及干衣机

■ 电磁炉

■ 大冰箱

置 烤箱

□ 微波炉

自助洗衣机及干衣机

办公学习

二 共享工作间

■ 温习室