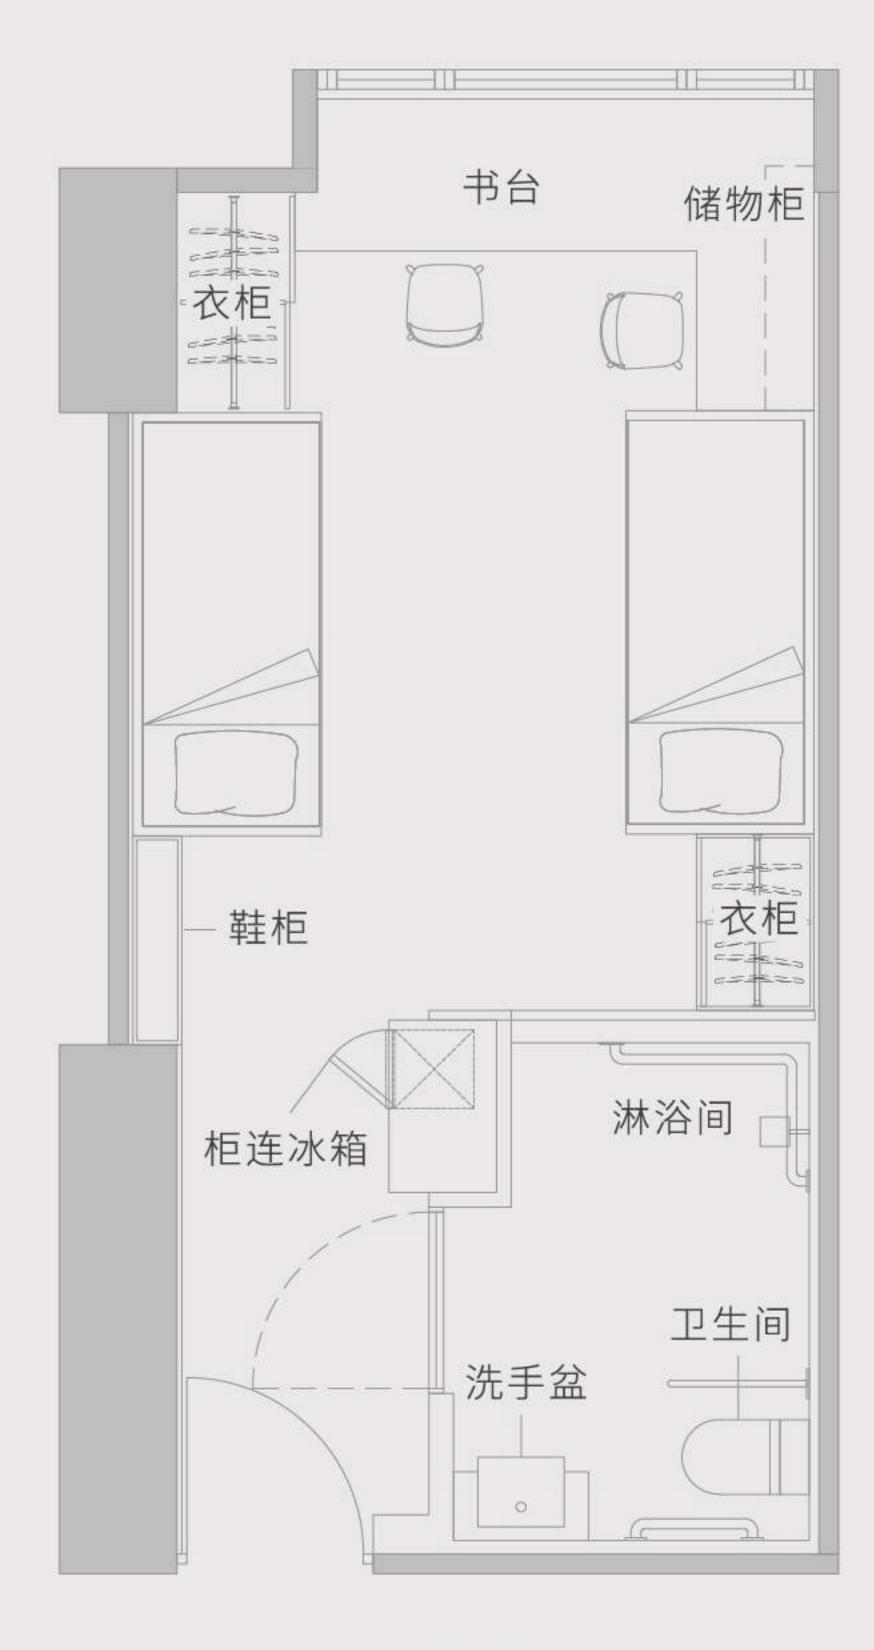

# 三人房 T1/T2

250 - 257 平方呎^

**一** 扫描即看短片

WhatsApp: (+852) 5987 8334

微信: sunnyhousehk

leasing@sunnyhouse.hk

三人房 T1

三人房 T2

## 房间内设施 (上床 X 2、下床 X 1)

席连床垫 篇 床下储物空间 ⋒ 干湿分离卫浴

III USB/ Type-C 插座

冰箱 空调

窗帘

2 电子门锁及房卡