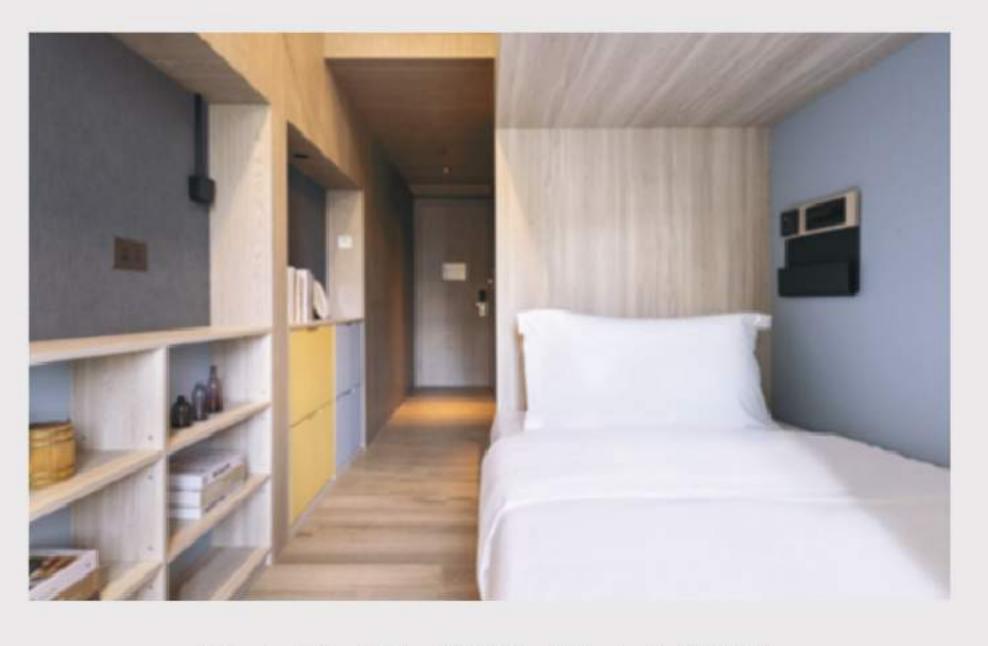

# 双人房 D1

230 平方呎起^

**一** 扫描即看短片

WhatsApp: (+852) 5987 8334

(為信: sunnyhousehk

leasing@sunnyhouse.hk

## 房间内设施 (上床 X 1、下床 X 1)

席连床垫 床下储物空间

₩ 干湿分离卫浴

I USB/ Type-C 插座

2 电子门锁及房卡

**鞋柜** 

冰箱

1 衣柜

完 空调

**二**桌椅

窗帘

上锁抽屉

### 配套及服务

●|◆已包水电费用

↓ 每周一次房间基本清洁

令免费 Wi-Fi

❷ 保安及闭路电视系统

"迎新礼品

當每层设有冷热饮水机