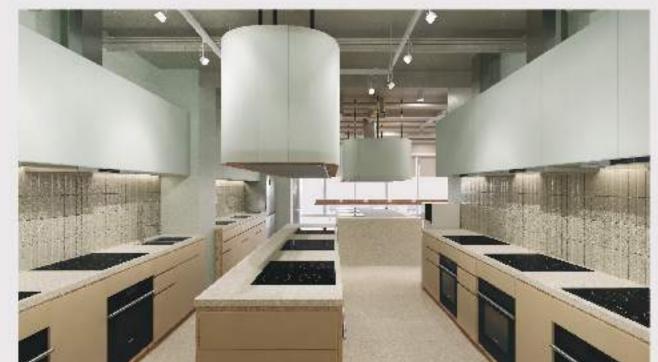

# 设施及服务

- 设有4层共32,000呎^ 共享空间,方便与朋友共聚,结识新朋友及扩阔人际网络。
- 全新内部装潢及家具,时尚干净,入住前清除甲醛净化空气。

大堂 接待处

共享厨房

入口大堂

迷你影院

共享厨房

自助洗衣及干衣机

■ 电磁炉

■ 大冰箱

置 烤箱

□ 微波炉

自助洗衣机及干衣机

办公学习

二 共享工作间

■ 温习室