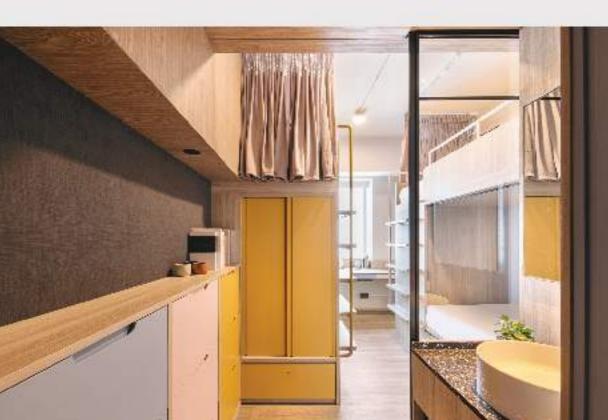

# 三人房 T1/T2

250 - 257 平方呎^

**一** 扫描即看短片

WhatsApp: (+852) 5987 8334

微信: sunnyhousehk

leasing@sunnyhouse.hk

三人房 T1

三人房 T2

## 房间内设施 (上床 X 2、下床 X 1)

席连床垫 篇 床下储物空间 ⋒ 干湿分离卫浴

III USB/ Type-C 插座

冰箱 空调

窗帘

2 电子门锁及房卡