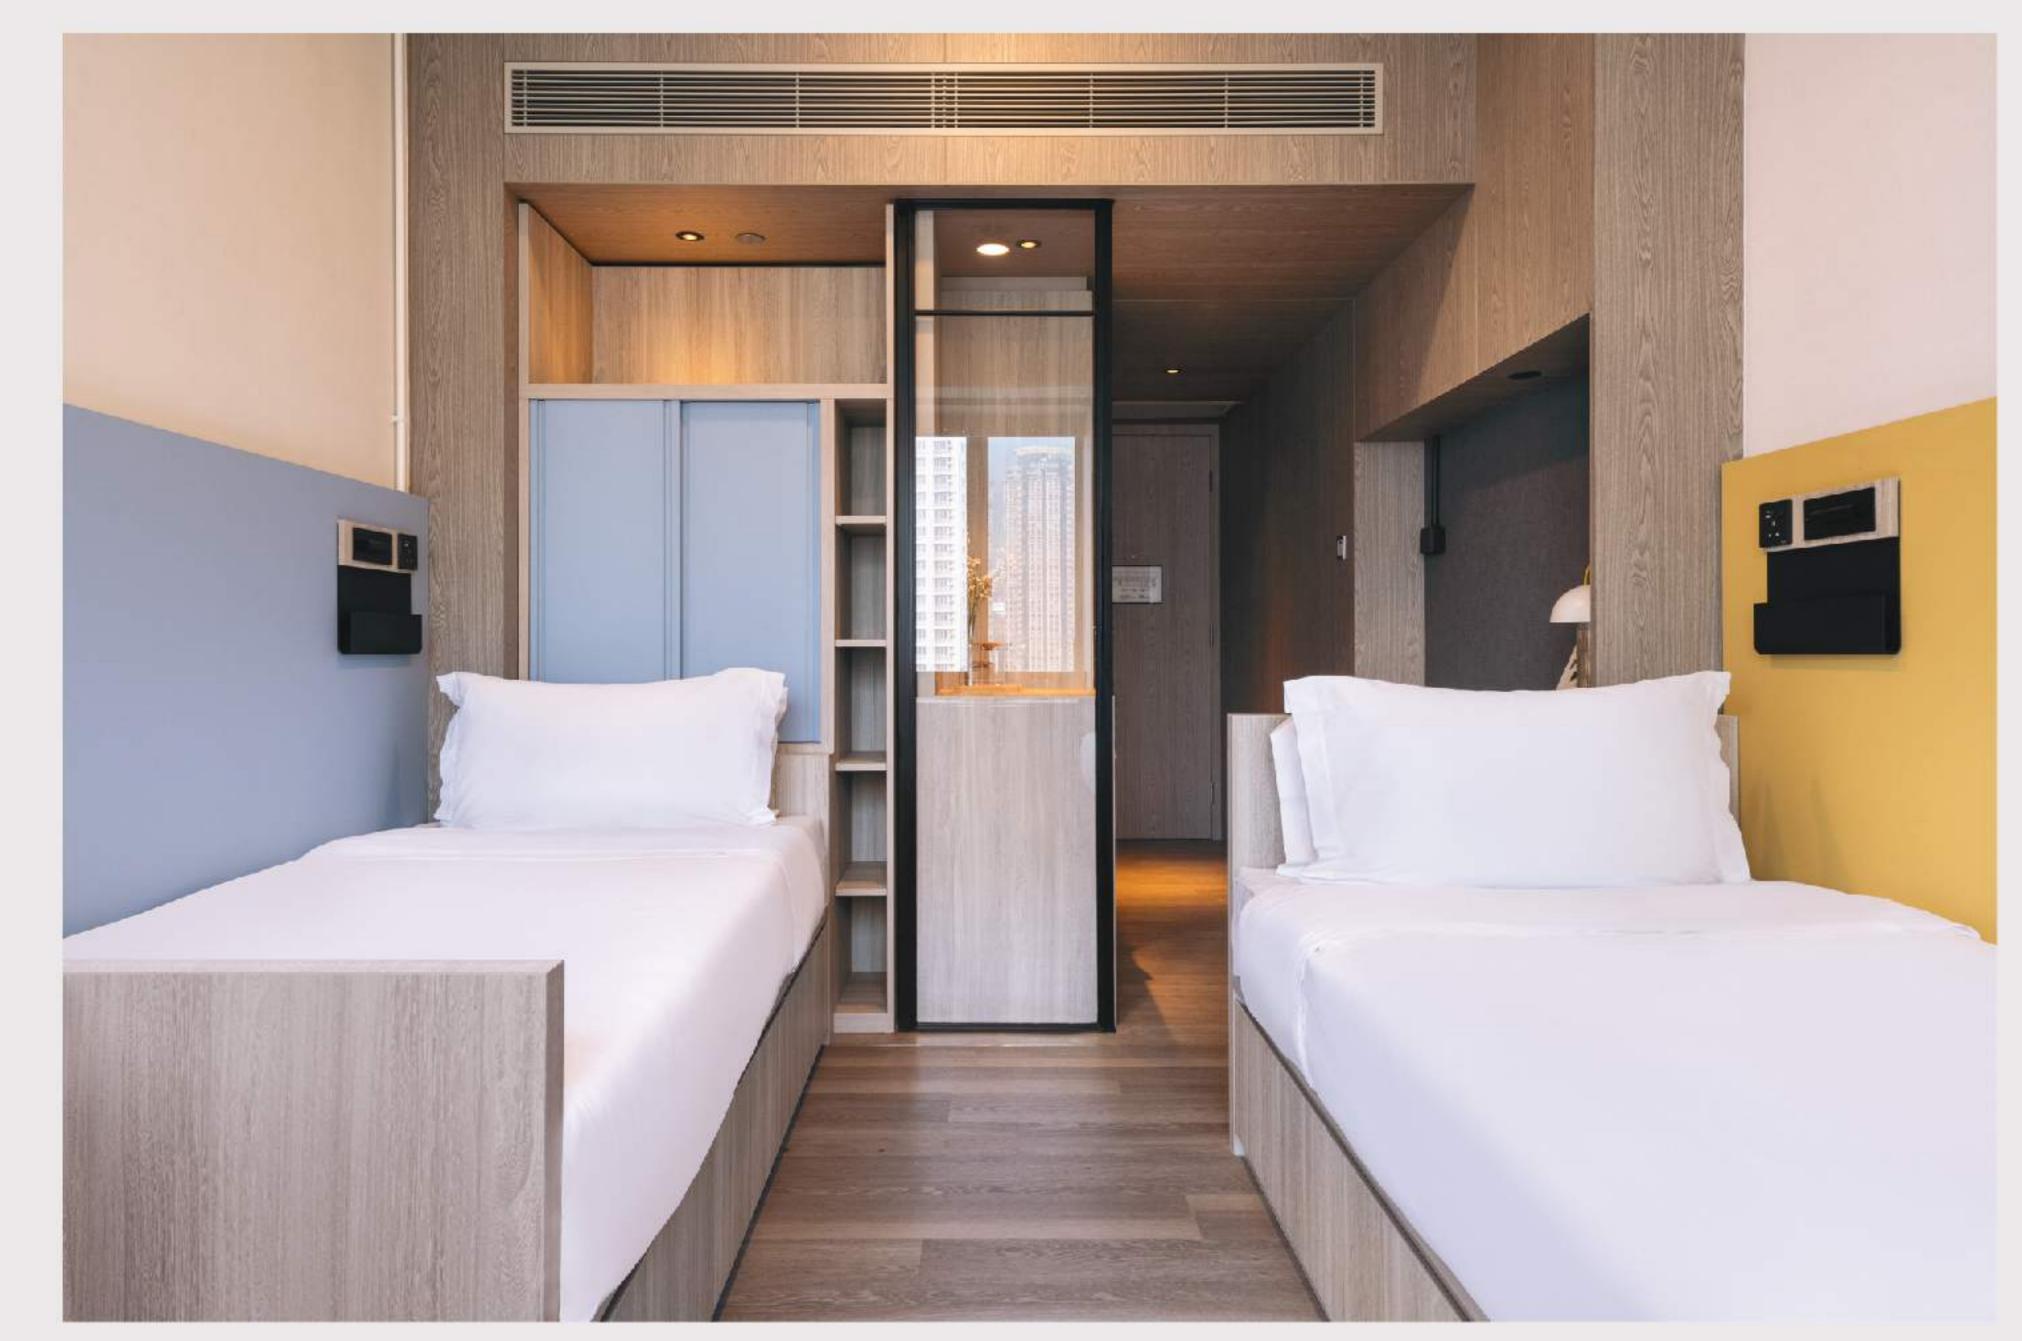

# 所有房型

- 设有单人、双人、三人及四人房 4 种房型。
- 面积由 230至480平方呎^不等,供不同需求的人士选择。

**单人房 S1** (230 平方呎起^) 子母床 X 1

**双人房 D1** (230 平方呎起^) 上床 X 1, 下床 X 1

**双人房 D2** (230 平方呎起^) 上床 X 1, 下床 X 1

双人房 D3/ D4 (247 - 280 平方呎^) 下床 X 2

三人房 T1/ T2 (250 - 257 平方呎^) 上床 X 2, 下床 X 1

# 三人房 T1/T2

250 - 257 平方呎^

**一** 扫描即看短片

WhatsApp: (+852) 5987 8334

微信: sunnyhousehk

leasing@sunnyhouse.hk

三人房 T1

三人房 T2