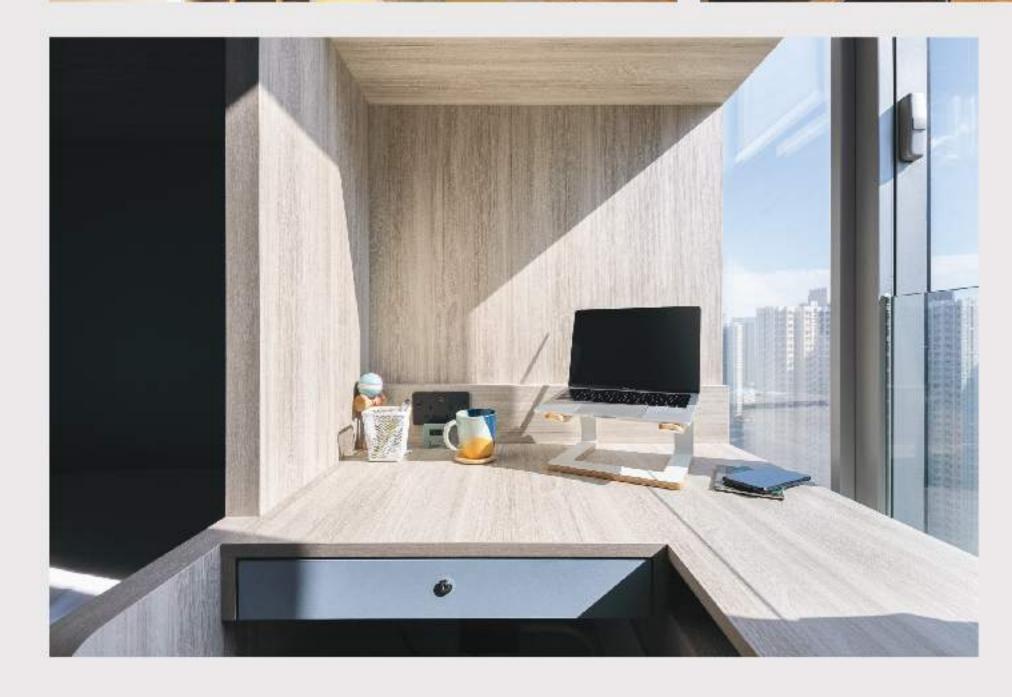

# 双人房 D3/D4

247 - 280 平方呎^

**一** 扫描即看短片

WhatsApp: (+852) 5987 8334

微信: sunnyhousehk

leasing@sunnyhouse.hk

双人房 D3

双人房 D4

### 房间内设施 (下床 X 2)

席连床垫 床下储物空间

₹ 干湿分离卫浴

I USB/ Type-C 插座

**鞋柜** 

冰箱

\* 衣柜

完 空调

**二**桌椅

窗帘

上锁抽屉

2 电子门锁及房卡

### 配套及服务

●|◆已包水电费用

↓ 每周一次房间基本清洁

令免费 Wi-Fi

☑ 保安及闭路电视系统

**迎新礼品** 

當每层设有冷热饮水机