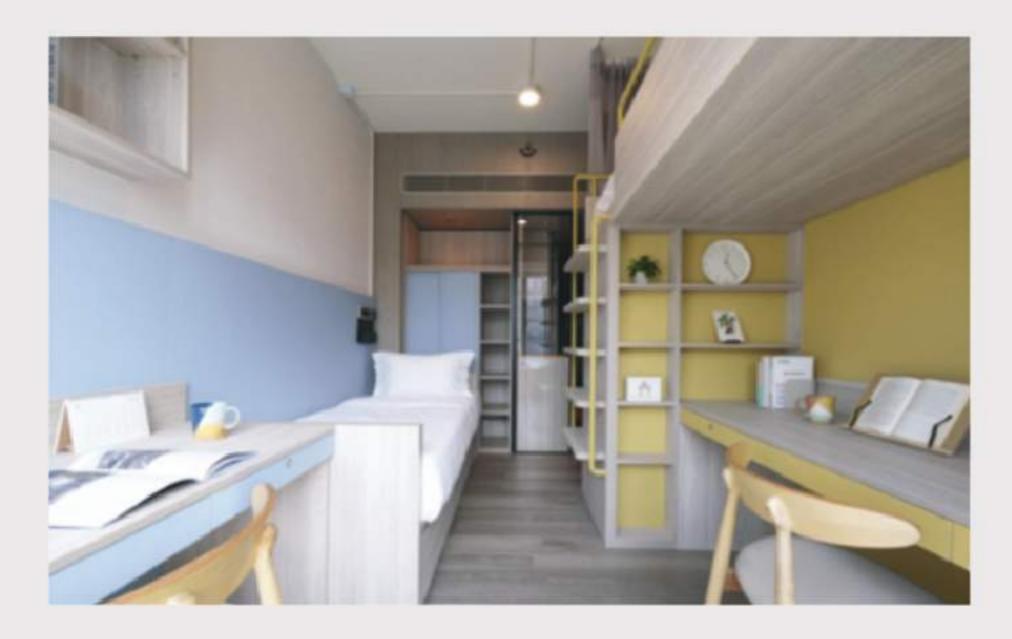

# 单人房 51

230 平方呎起^

WhatsApp: (+852) 5987 8334

微信: sunnyhousehk

sunnyhouse.hk

## 房间内设施 (子母床 X 1)

席连床垫 扁床下储物空间 黑干湿分离卫浴 📺 电视

**鞋柜** 

### 配套及服务

☑ 保安及闭路电视系统 莆 迎新礼品 🖺 每层设有冷热饮水机