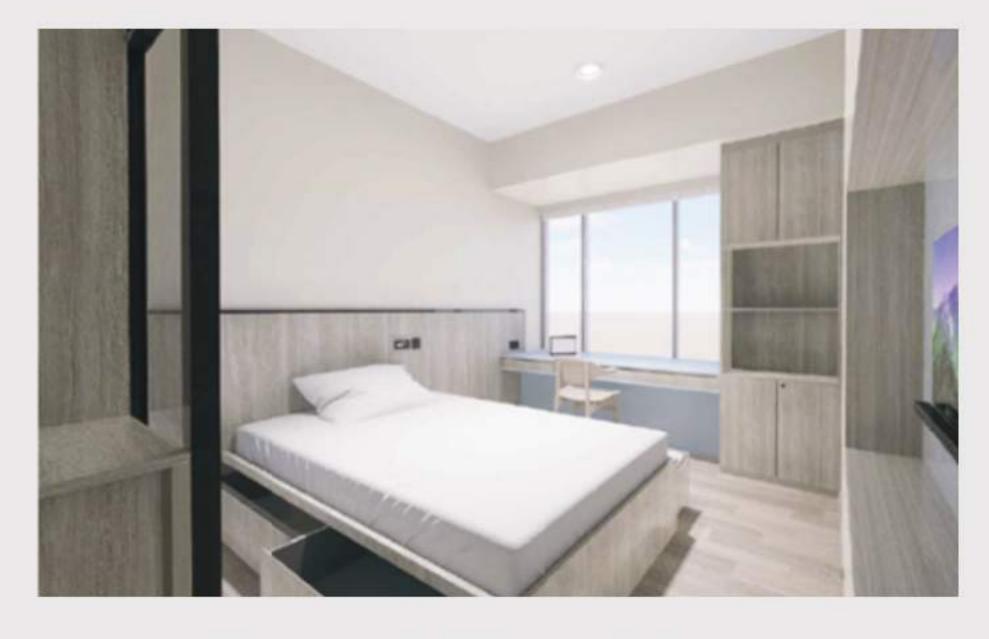

# 所有房型

- 设有单人、双人、三人及四人房 4 种房型。
- 面积由 230至480平方呎^不等,供不同需求的人士选择。

**单人房 S1** (230 平方呎起^) 子母床 X 1

**双人房 D1** (230 平方呎起^) 上床 X 1, 下床 X 1

**双人房 D2** (230 平方呎起^) 上床 X 1, 下床 X 1

双人房 D3/ D4 (247 - 280 平方呎^) 下床 X 2

三人房 T1/ T2 (250 - 257 平方呎^) 上床 X 2, 下床 X 1

# 单人房 51

230 平方呎起^

WhatsApp: (+852) 5987 8334

微信: sunnyhousehk

sunnyhouse.hk

## 房间内设施 (子母床 X 1)

席连床垫 扁床下储物空间 黑干湿分离卫浴 📺 电视

**鞋柜** 