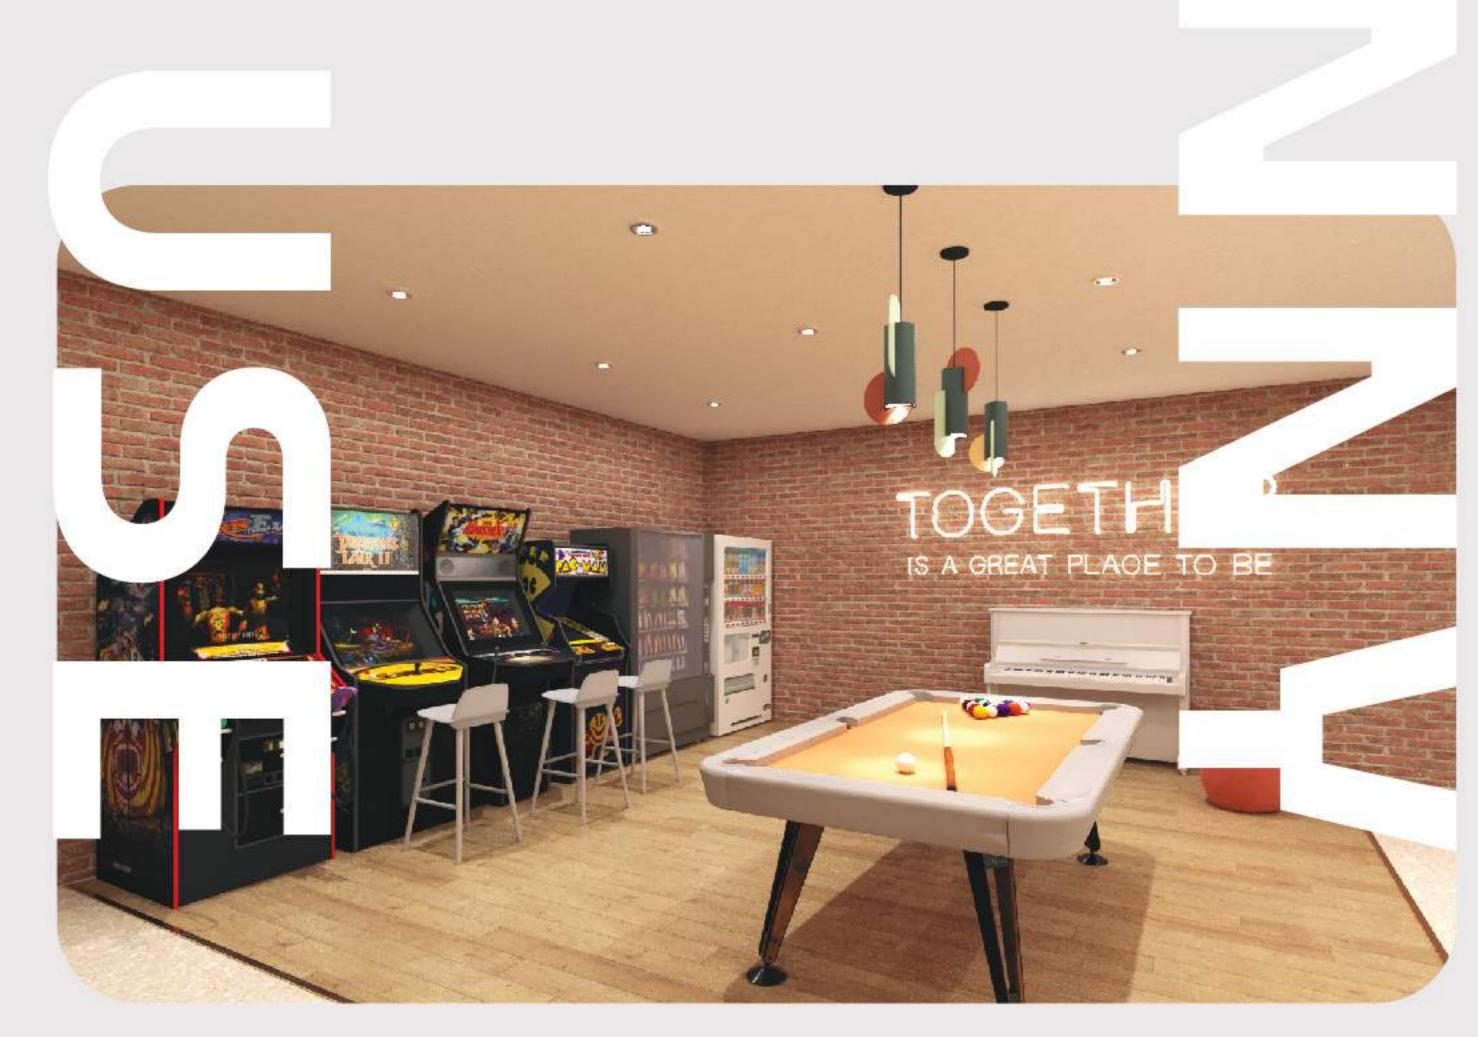

# 设施及服务

- 设有4层共32,000呎^ 共享空间,方便与朋友共聚,结识新朋友及扩阔人际网络。
- 全新内部装潢及家具,时尚干净,入住前清除甲醛净化空气。

大堂 接待处

共享厨房

入口大堂

迷你影院

共享厨房

自助洗衣及干衣机

会议室

☞ 咨询室

休闲娱乐

≌迷你影院

游戏区

፤ 健身室

**沪**户外运动设施

黨 烧烤场