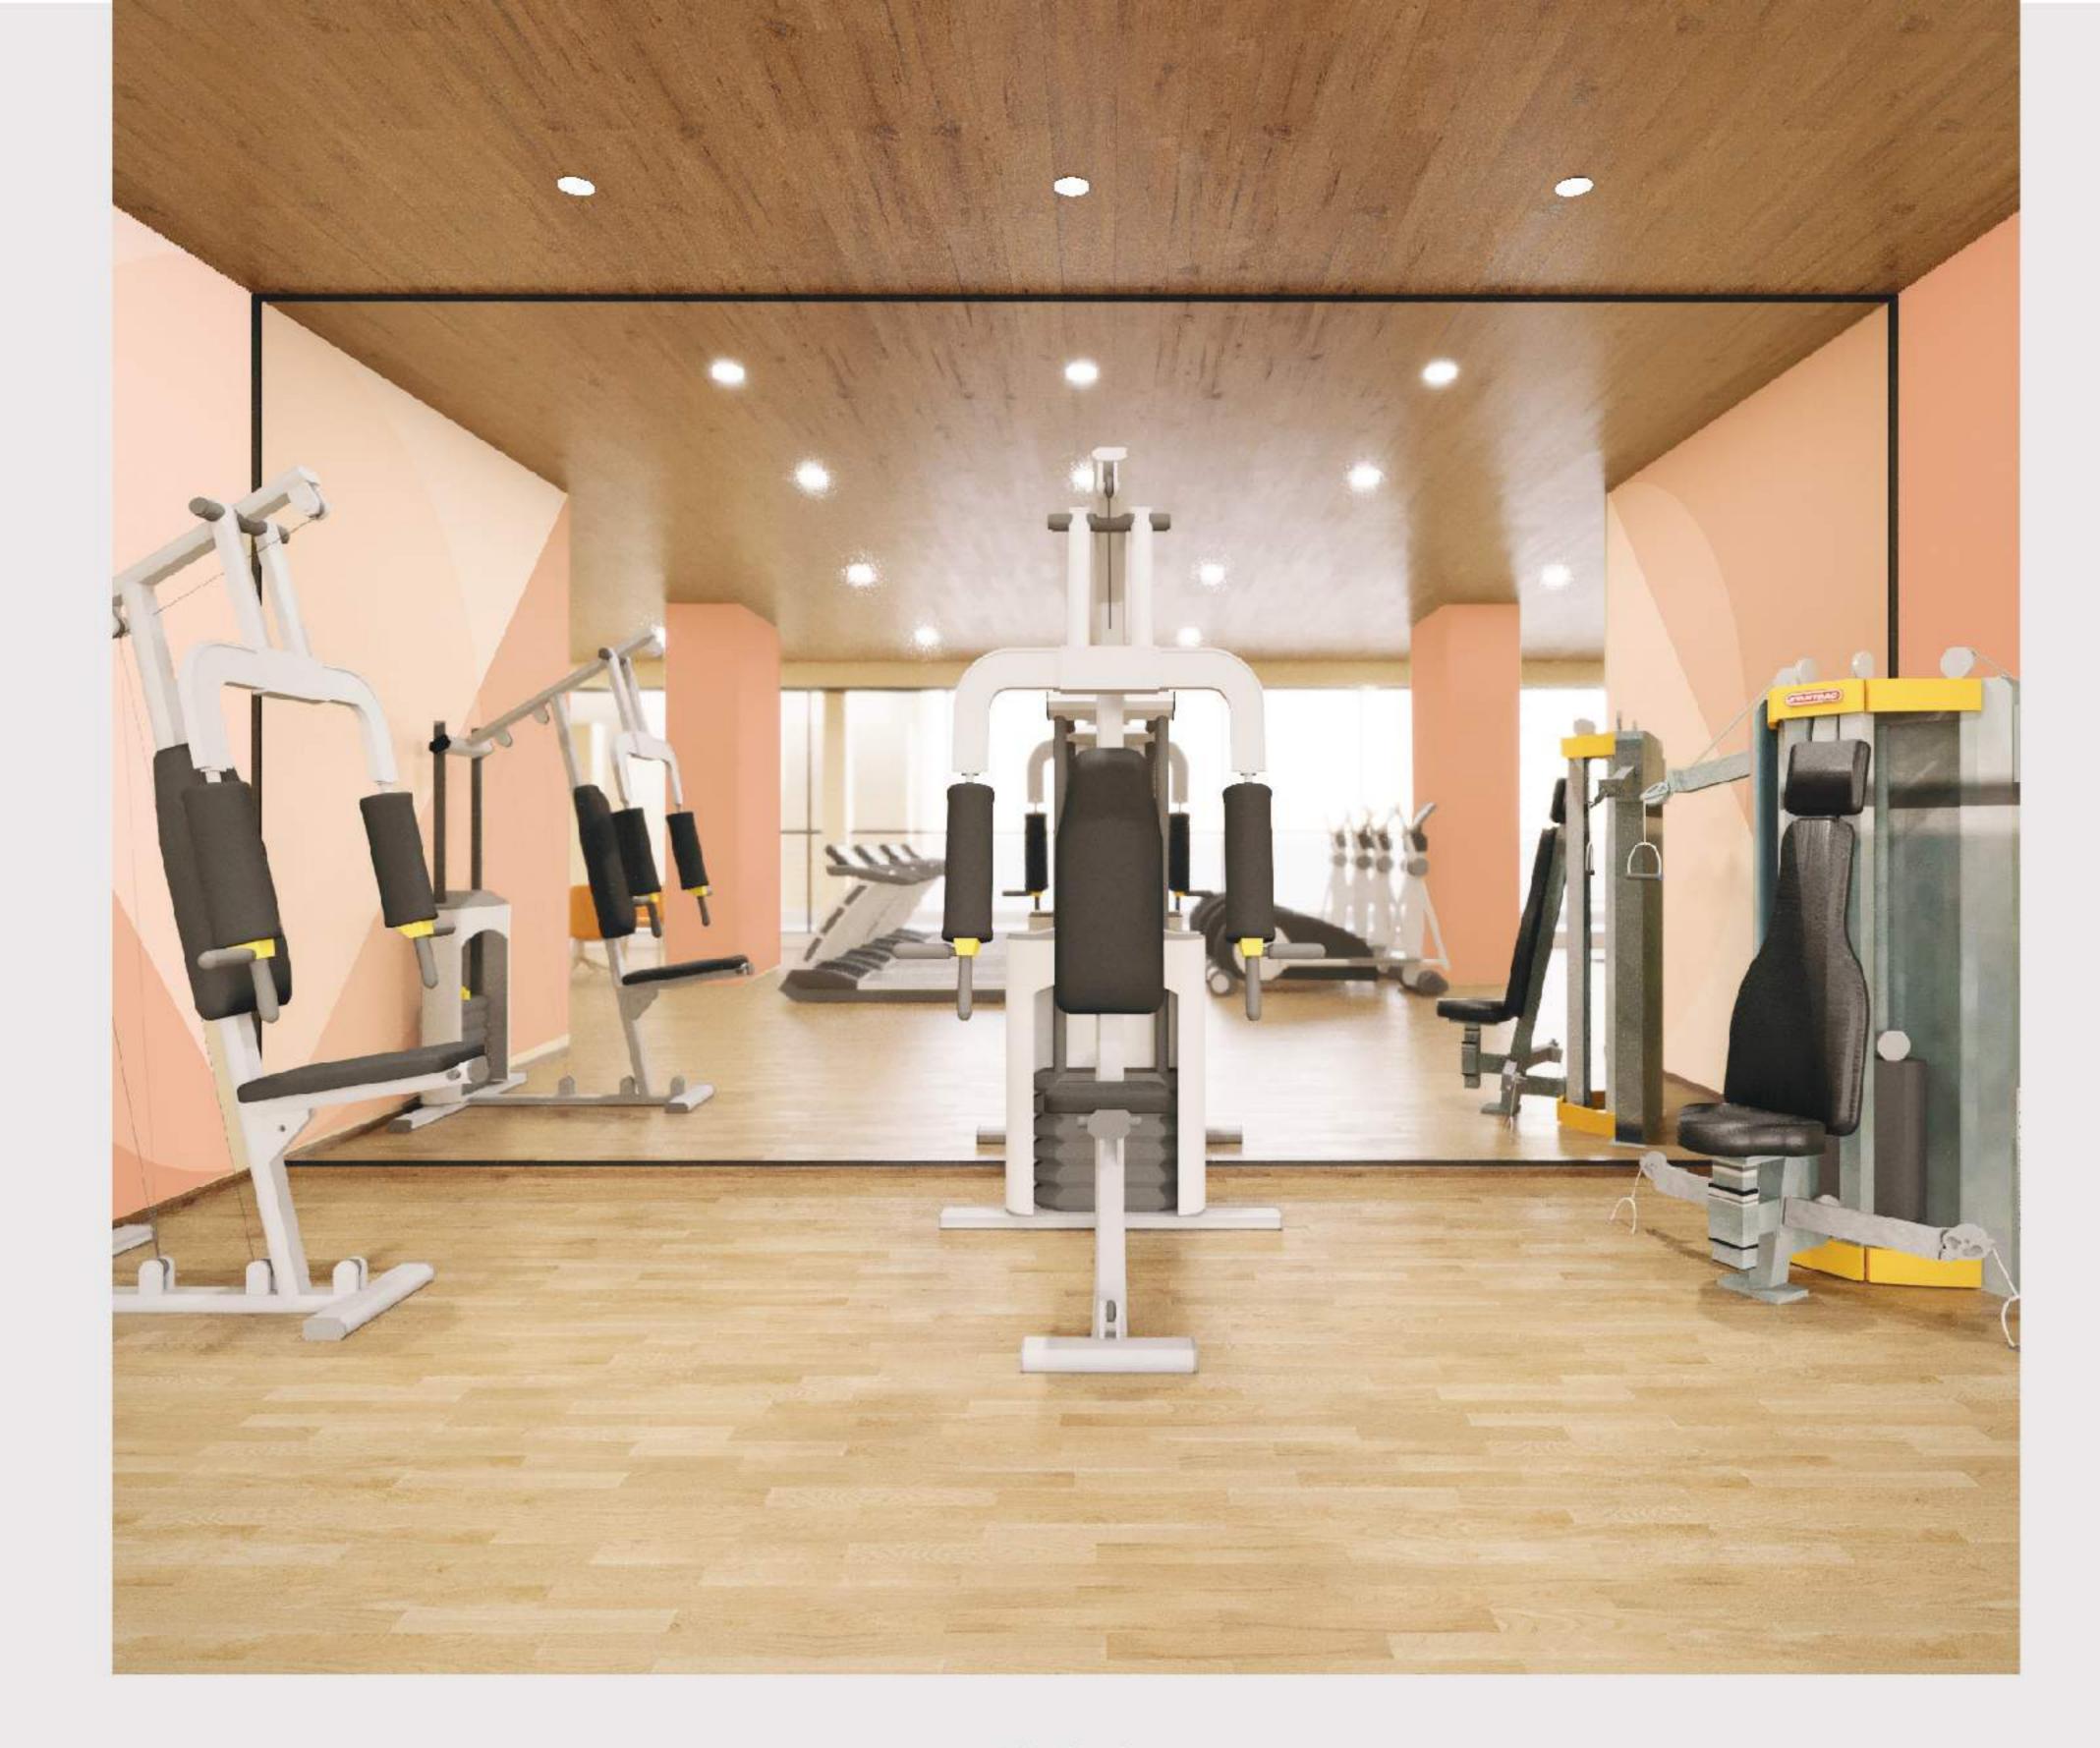

温习室

健身室

健身室

健身室

会议室

温习室

多用途活动室

咨询室

会议室

☞ 咨询室

休闲娱乐

≌迷你影院

游戏区

፤ 健身室

**沪**户外运动设施

黨 烧烤场

# 康乐及体育设施

### 日日运动 活力无穷

- 日新舍大楼设有多项运动设施,供住户免费享用。

- 步行 2 - 17 分钟,即达同区多个体育场馆。

| 时间           | 场馆                | 设施                                                                                                          |
|--------------|-------------------|-------------------------------------------------------------------------------------------------------------|
| 文 2分         | 东启德体育馆            | <ul><li>・室内篮球场 ・排球场 ・羽毛球场</li><li>・壁球室 ・乒乓球室 ・运动攀登室</li></ul>                                               |
| <b>外</b> 4分  | 东蒲东华三院<br>青少年中心   | ・体育馆 ・舞蹈室<br>・综合运动训练场 (武术及体能训练)                                                                             |
| 5分           | 彩虹道体育馆            | <ul><li>・室内篮球场 ・排球场 ・羽毛球场</li><li>・壁球室 ・乒乓球室 ・健身室</li></ul>                                                 |
| 5分           | 彩虹道游乐场            | <ul> <li>・篮球场 ・网球场 ・沙滩排球场</li> <li>・手球场 ・五人足球场・缓跑径</li> <li>・滚轴曲棍球场</li> </ul>                              |
| <b>介</b> 12分 | 启德大道公园            | ·游乐场 · 篮球场 · 健身设备                                                                                           |
| <b>介</b> 17分 | 斧山道运动场<br>及游泳池    | <ul><li>草地球场及跑道</li><li>室内训练游泳池</li></ul>                                                                   |
| 21号巴士24分     | 启德体育园 (预计2024年开幕) | <ul> <li>・主场馆 (可容纳50,000人)</li> <li>・室内体育馆 (羽毛球、篮球、体操、网球、乒乓球)</li> <li>・公众运动场 (田径、足球、榄球、缓步跑、健步行)</li> </ul> |