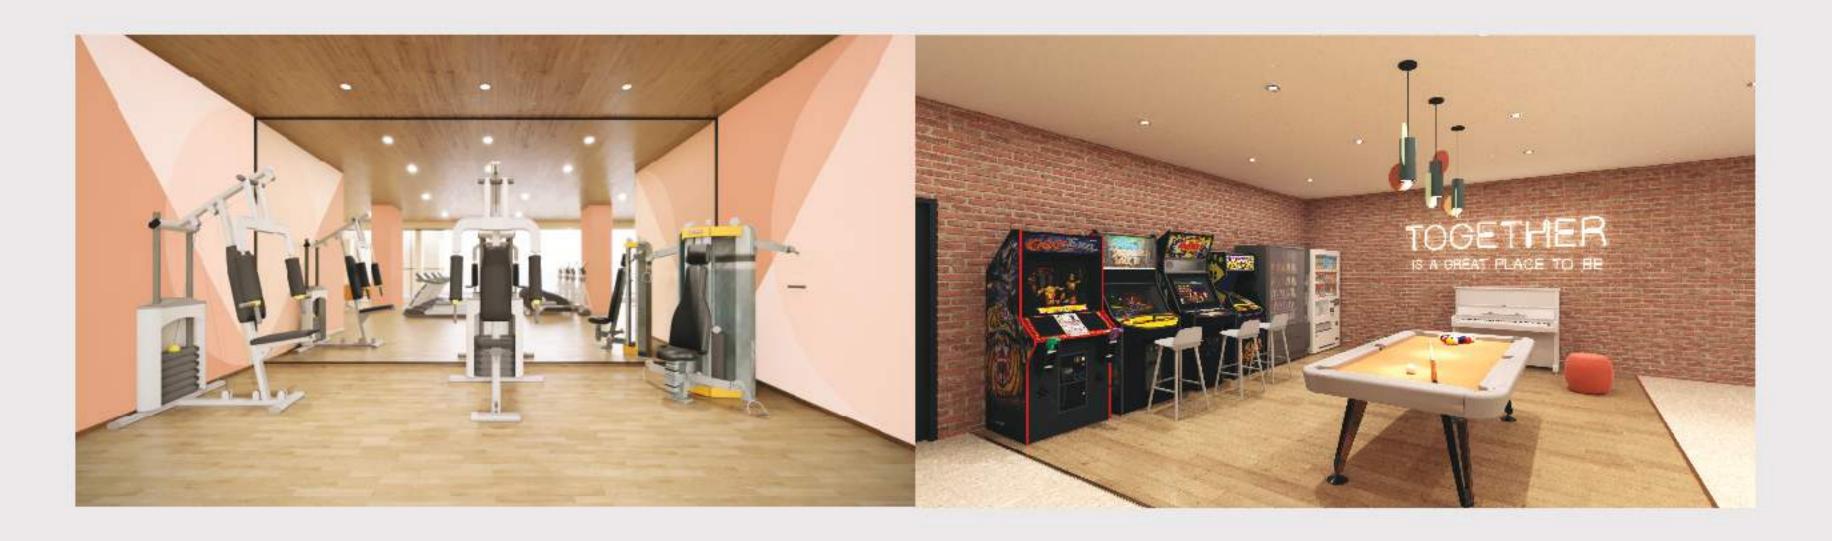

# 设施及服务

- 设有4层共32,000呎^ 共享空间,方便与朋友共聚,结识新朋友及扩阔人际网络。
- 全新内部装潢及家具,时尚干净,入住前清除甲醛净化空气。

大堂 接待处

共享厨房

入口大堂

迷你影院

共享厨房

自助洗衣及干衣机

温习室

健身室

健身室

健身室

会议室

温习室

多用途活动室

咨询室

休闲空间

电梯大堂

自助信箱

休闲空间

乒乓球桌

正门入口

停车场 (设充电停车位)

游戏区

会议室

☞ 咨询室

休闲娱乐

≌迷你影院

游戏区

፤ 健身室

**沪**户外运动设施

黨 烧烤场