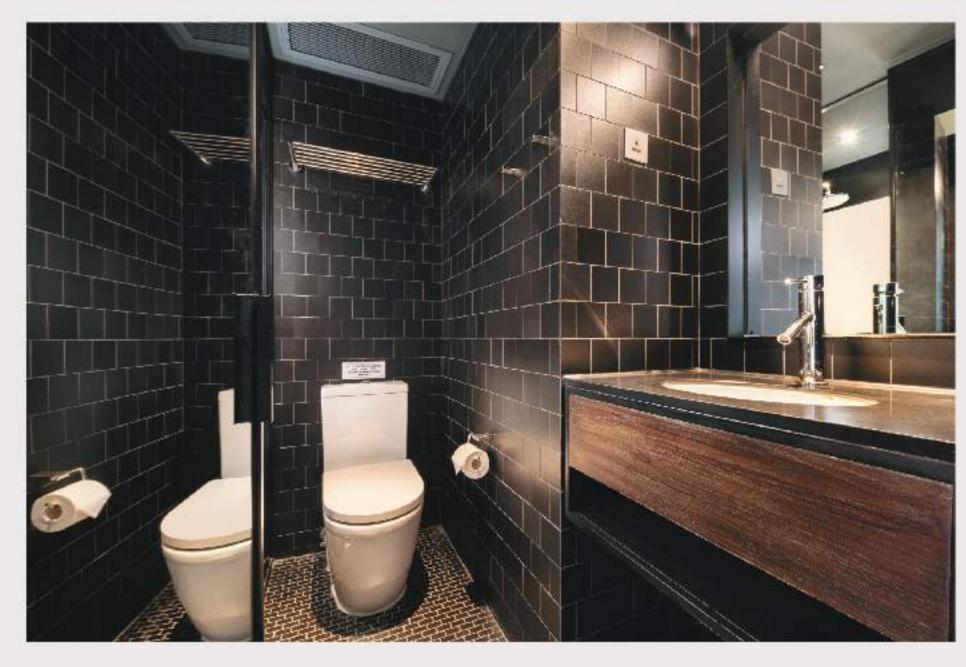

## 房间内设施 (子母床 X 1)

席连床垫 扁床下储物空间 黑干湿分离卫浴 📺 电视

**鞋柜** 

## 房间内设施 (上床 X 1、下床 X 1)

席连床垫 床下储物空间

₩ 干湿分离卫浴

I USB/ Type-C 插座

2 电子门锁及房卡

**鞋柜** 

冰箱

1 衣柜

## 房间内设施 (上床 X 1、下床 X 1)

床连床垫 床下储物空间

₹ 干湿分离卫浴

I USB/ Type-C 插座

**鞋柜** 

冰箱

1 衣柜

完 空调

### 房间内设施 (下床 X 2)

席连床垫 床下储物空间

₹ 干湿分离卫浴

I USB/ Type-C 插座

**鞋柜** 

冰箱

\* 衣柜

完 空调