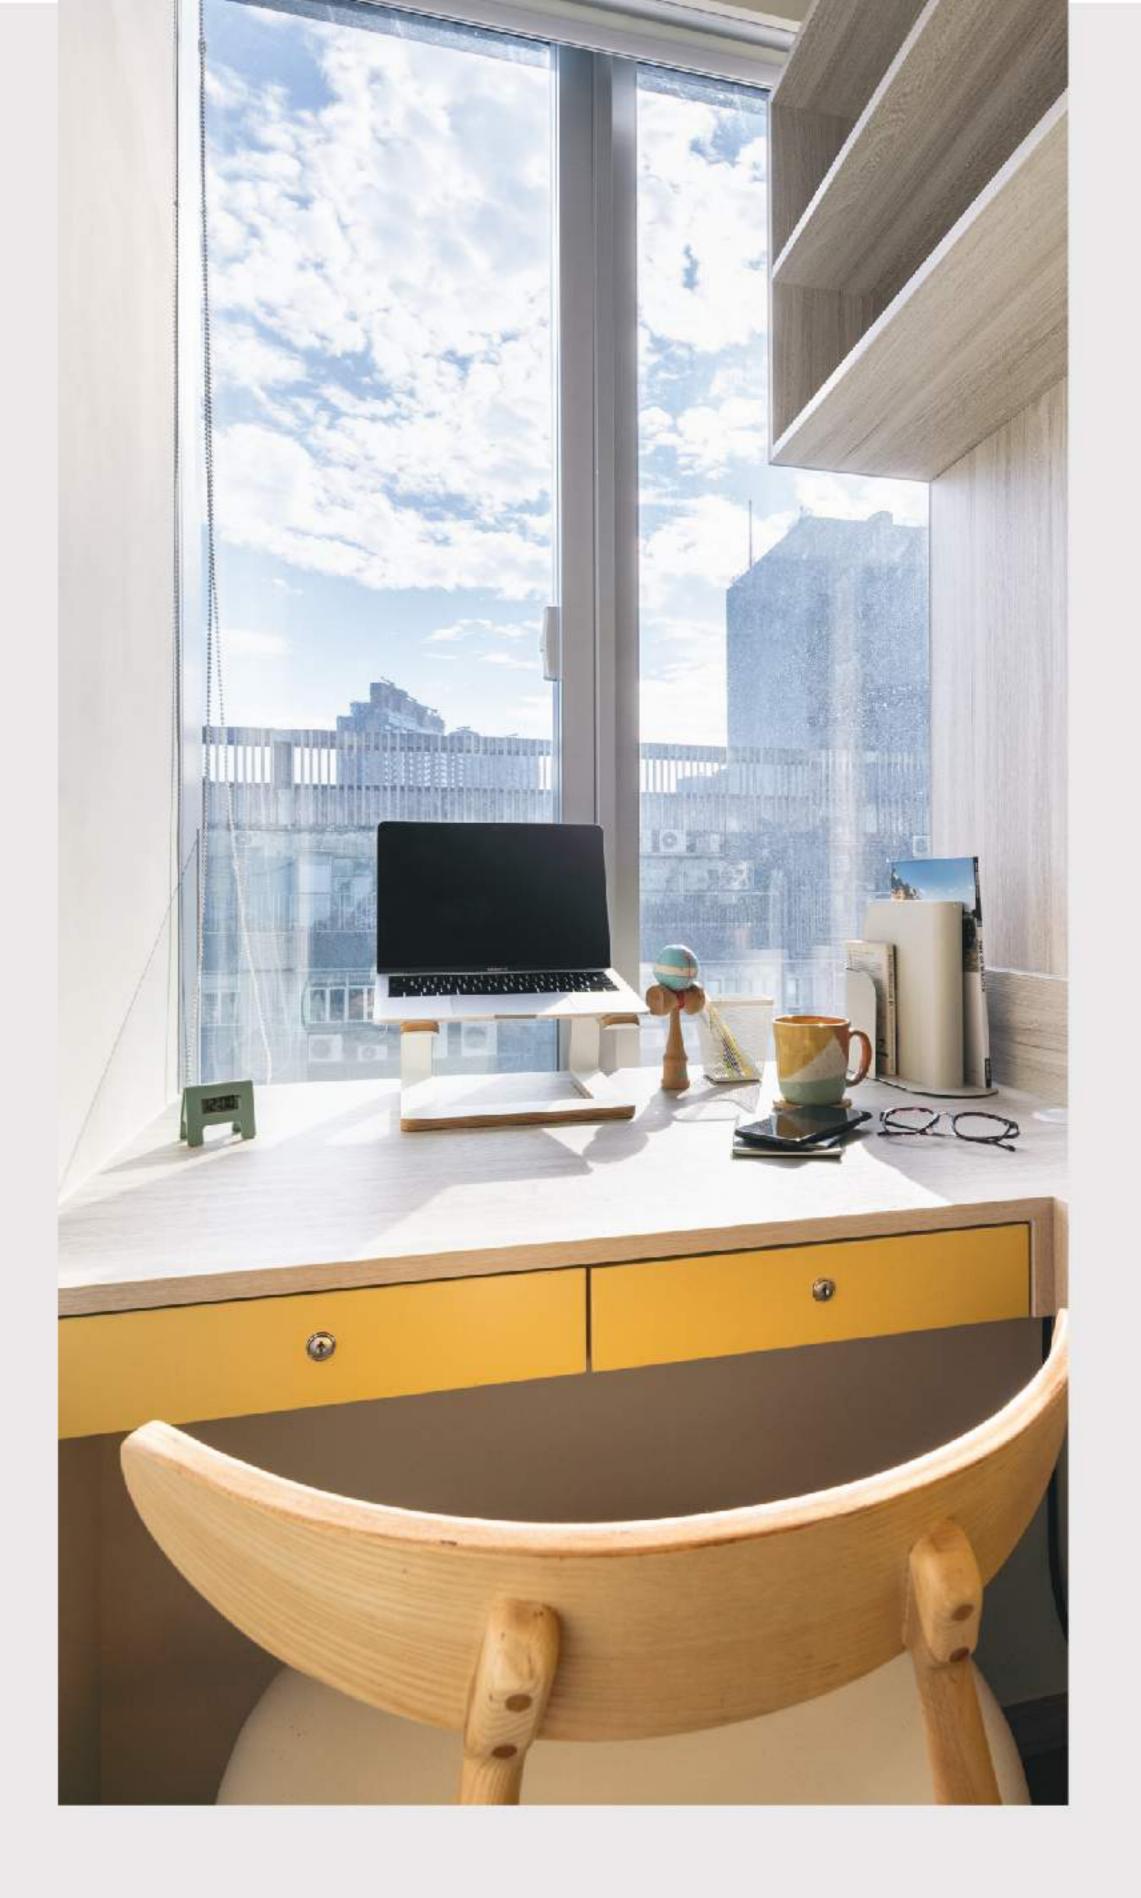

# 三人房 T1/T2

250 - 257 平方呎^

**一** 扫描即看短片

WhatsApp: (+852) 5987 8334

微信: sunnyhousehk

leasing@sunnyhouse.hk

三人房 T1

三人房 T2

## 房间内设施 (上床 X 2、下床 X 1)

席连床垫 篇 床下储物空间 ⋒ 干湿分离卫浴

III USB/ Type-C 插座

冰箱 空调

窗帘

2 电子门锁及房卡

### 配套及服务

●|◆已包水电费用

↓ 每周一次房间基本清洁

令免费 Wi-Fi

公保安及闭路电视系统

"迎新礼品

當每层设有冷热饮水机