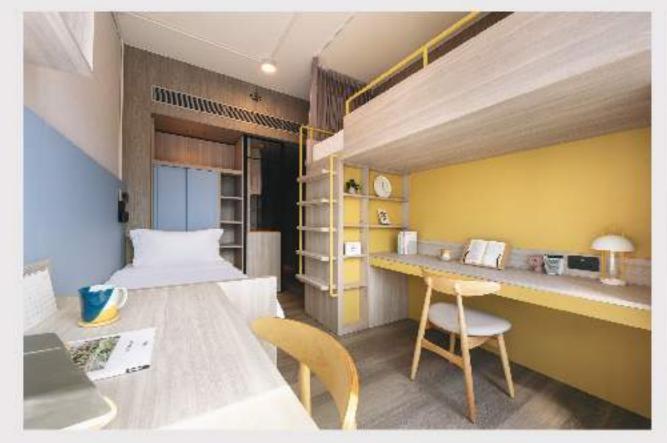

# 三人房 T1/T2

250 - 257 平方呎^

**一** 扫描即看短片

WhatsApp: (+852) 5987 8334

微信: sunnyhousehk

leasing@sunnyhouse.hk

三人房 T1

三人房 T2

## 房间内设施 (上床 X 2、下床 X 1)

席连床垫 篇 床下储物空间 ⋒ 干湿分离卫浴

III USB/ Type-C 插座

冰箱 空调

窗帘

2 电子门锁及房卡