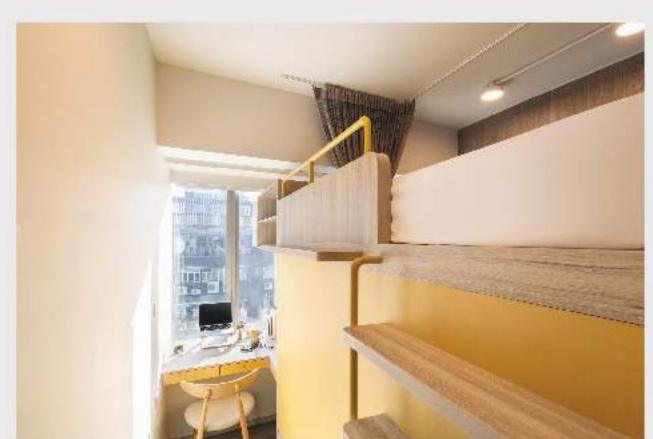

# 所有房型

- 设有单人、双人、三人及四人房 4 种房型。
- 面积由 230至480平方呎^不等,供不同需求的人士选择。

**单人房 S1** (230 平方呎起^) 子母床 X 1

**双人房 D1** (230 平方呎起^) 上床 X 1, 下床 X 1

**双人房 D2** (230 平方呎起^) 上床 X 1, 下床 X 1

双人房 D3/ D4 (247 - 280 平方呎^) 下床 X 2

三人房 T1/ T2 (250 - 257 平方呎^) 上床 X 2, 下床 X 1

四人房 Q1 (480 平方呎起^) 上床 X 2, 下床 X 2