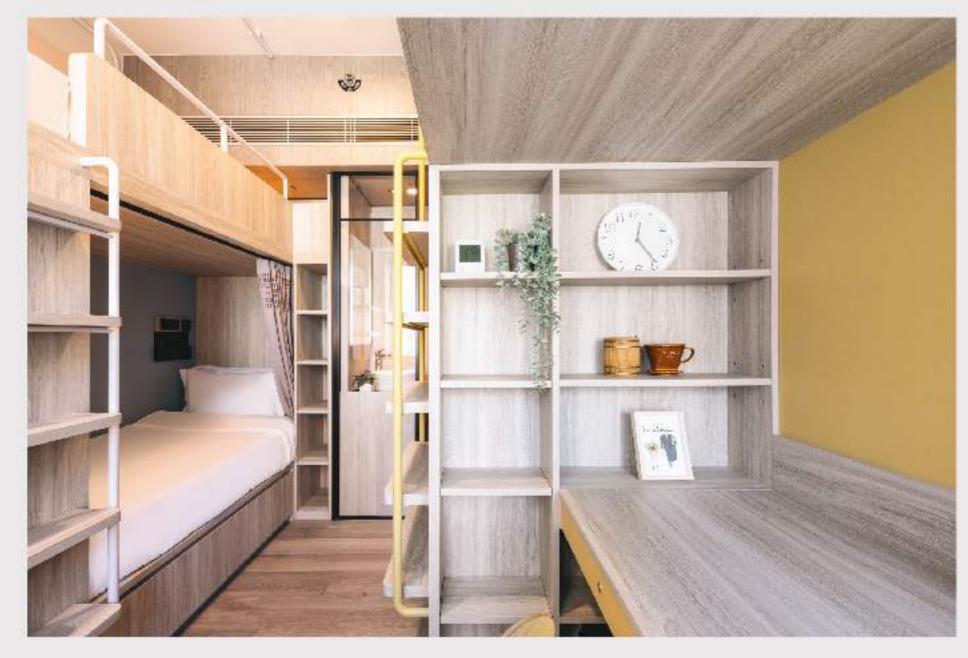

# 双人房 D3/D4

247 - 280 平方呎^

**一** 扫描即看短片

WhatsApp: (+852) 5987 8334

微信: sunnyhousehk

leasing@sunnyhouse.hk

双人房 D3

双人房 D4

### 房间内设施 (下床 X 2)

席连床垫 床下储物空间

₹ 干湿分离卫浴

I USB/ Type-C 插座

**鞋柜** 

冰箱

\* 衣柜

完 空调

**二**桌椅

窗帘

上锁抽屉

2 电子门锁及房卡

### 配套及服务

●|◆已包水电费用

↓ 每周一次房间基本清洁

令免费 Wi-Fi

☑ 保安及闭路电视系统

**迎新礼品** 

當每层设有冷热饮水机