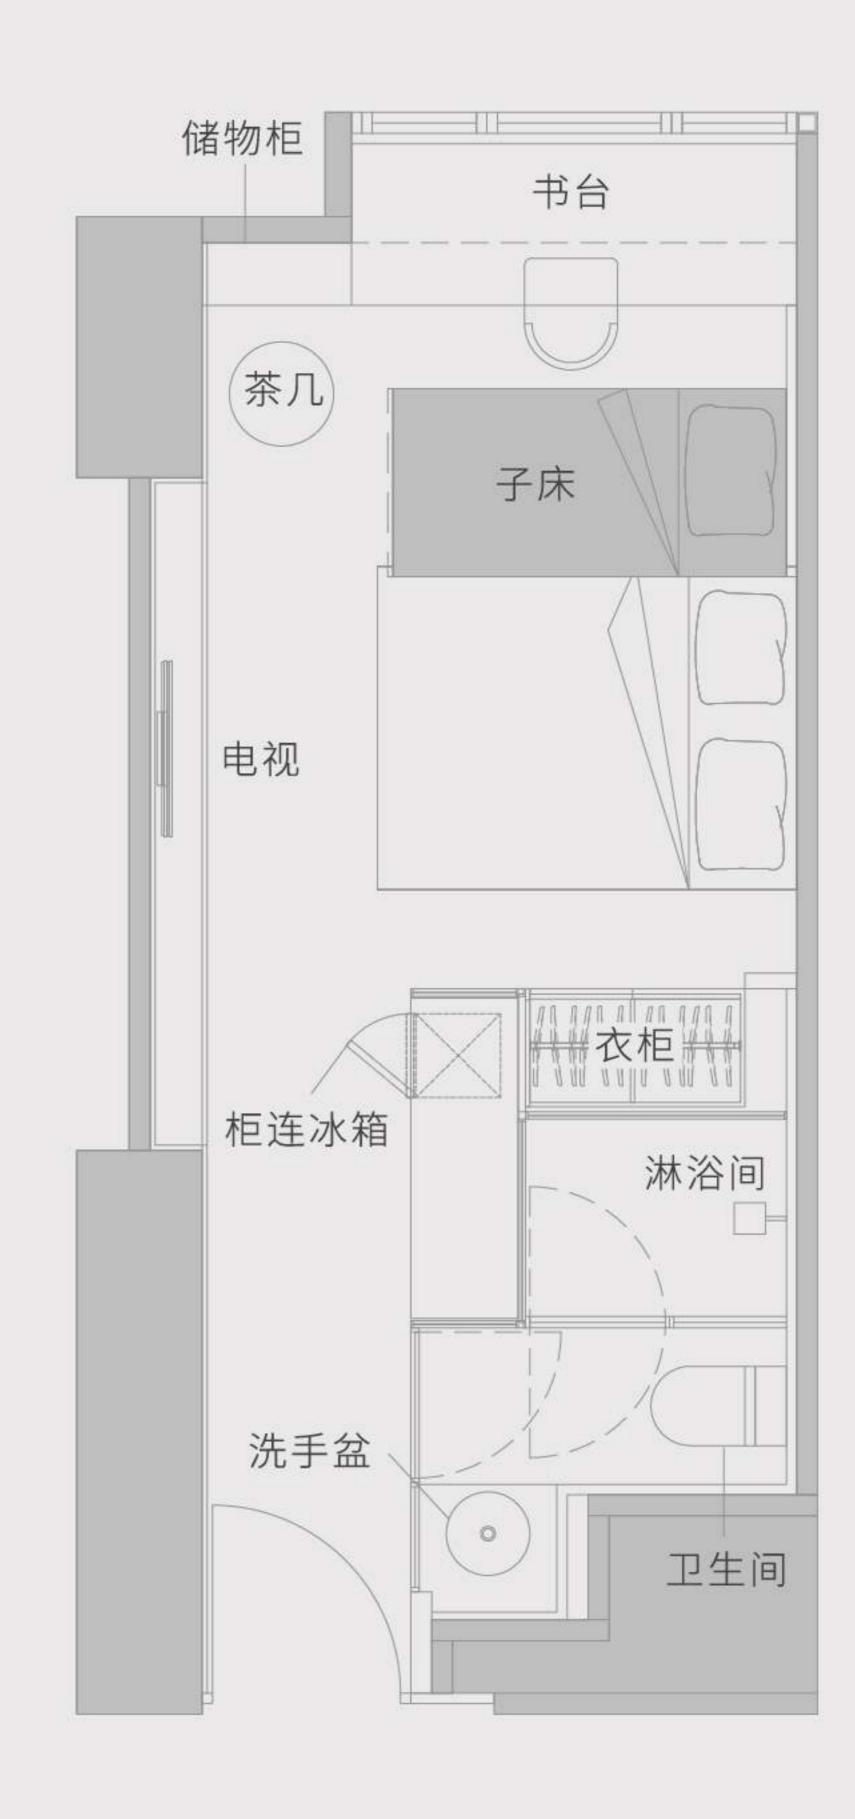

# 所有房型

- 设有单人、双人、三人及四人房 4 种房型。
- 面积由 230至480平方呎^不等,供不同需求的人士选择。

**单人房 S1** (230 平方呎起^) 子母床 X 1

**双人房 D1** (230 平方呎起^) 上床 X 1, 下床 X 1

**双人房 D2** (230 平方呎起^) 上床 X 1, 下床 X 1

双人房 D3/ D4 (247 - 280 平方呎^) 下床 X 2

三人房 T1/ T2 (250 - 257 平方呎^) 上床 X 2, 下床 X 1

# 单人房 51

230 平方呎起^

WhatsApp: (+852) 5987 8334

微信: sunnyhousehk

sunnyhouse.hk

## 房间内设施 (子母床 X 1)

席连床垫 扁床下储物空间 黑干湿分离卫浴 📺 电视

**鞋柜** 

### 配套及服务

☑ 保安及闭路电视系统 莆 迎新礼品 🖺 每层设有冷热饮水机