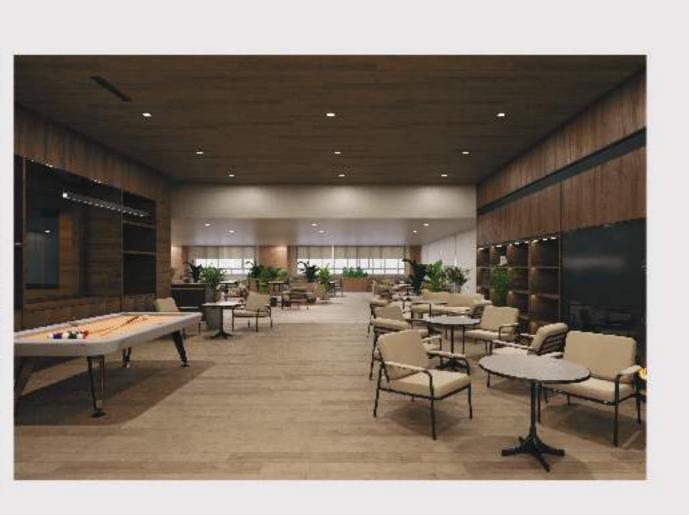

# 设施及服务

- 设有4层共32,000呎^ 共享空间,方便与朋友共聚,结识新朋友及扩阔人际网络。
- 全新内部装潢及家具,时尚干净,入住前清除甲醛净化空气。

大堂 接待处

共享厨房

入口大堂

迷你影院

共享厨房

自助洗衣及干衣机

会议室

☞ 咨询室

休闲娱乐

≌迷你影院

游戏区

፤ 健身室

**沪**户外运动设施

黨 烧烤场