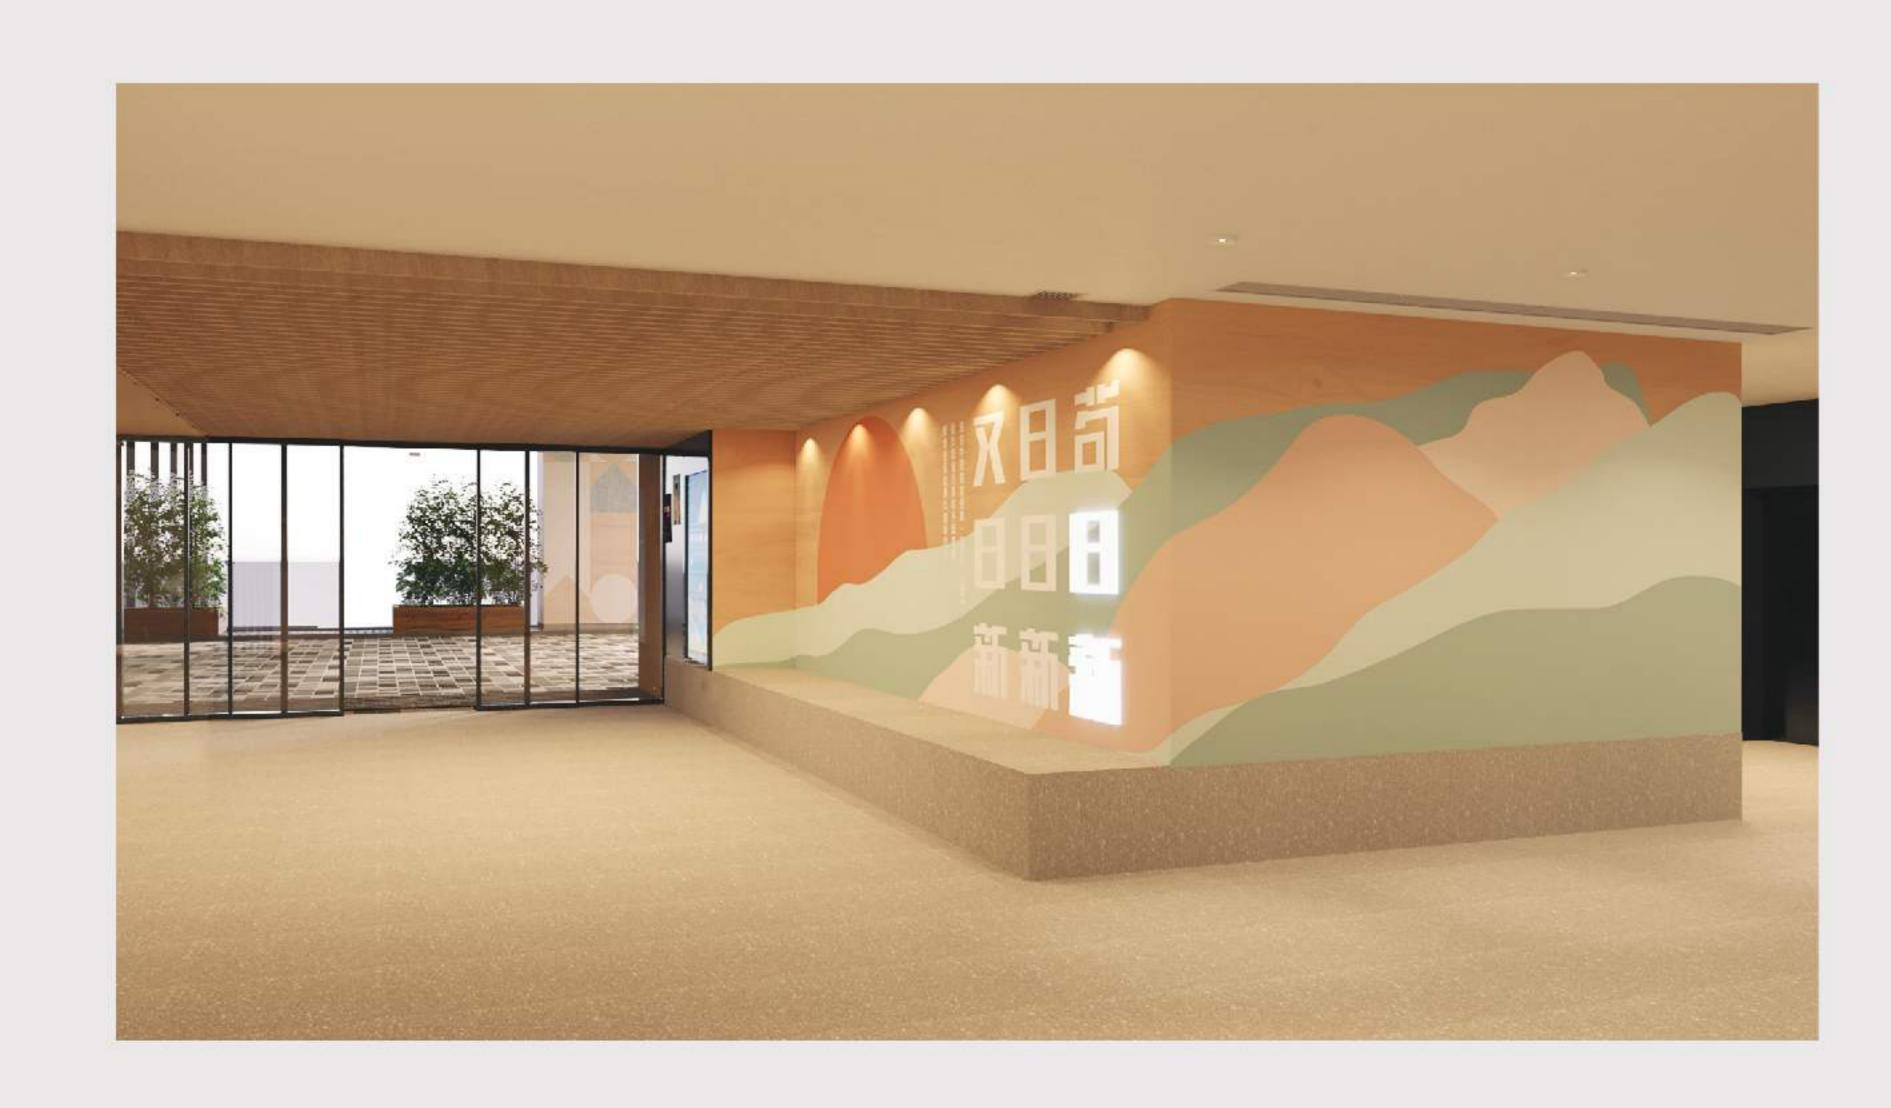

# 设施及服务

- 设有4层共32,000呎^ 共享空间,方便与朋友共聚,结识新朋友及扩阔人际网络。
- 全新内部装潢及家具,时尚干净,入住前清除甲醛净化空气。

大堂 接待处

共享厨房

入口大堂

迷你影院

共享厨房

自助洗衣及干衣机