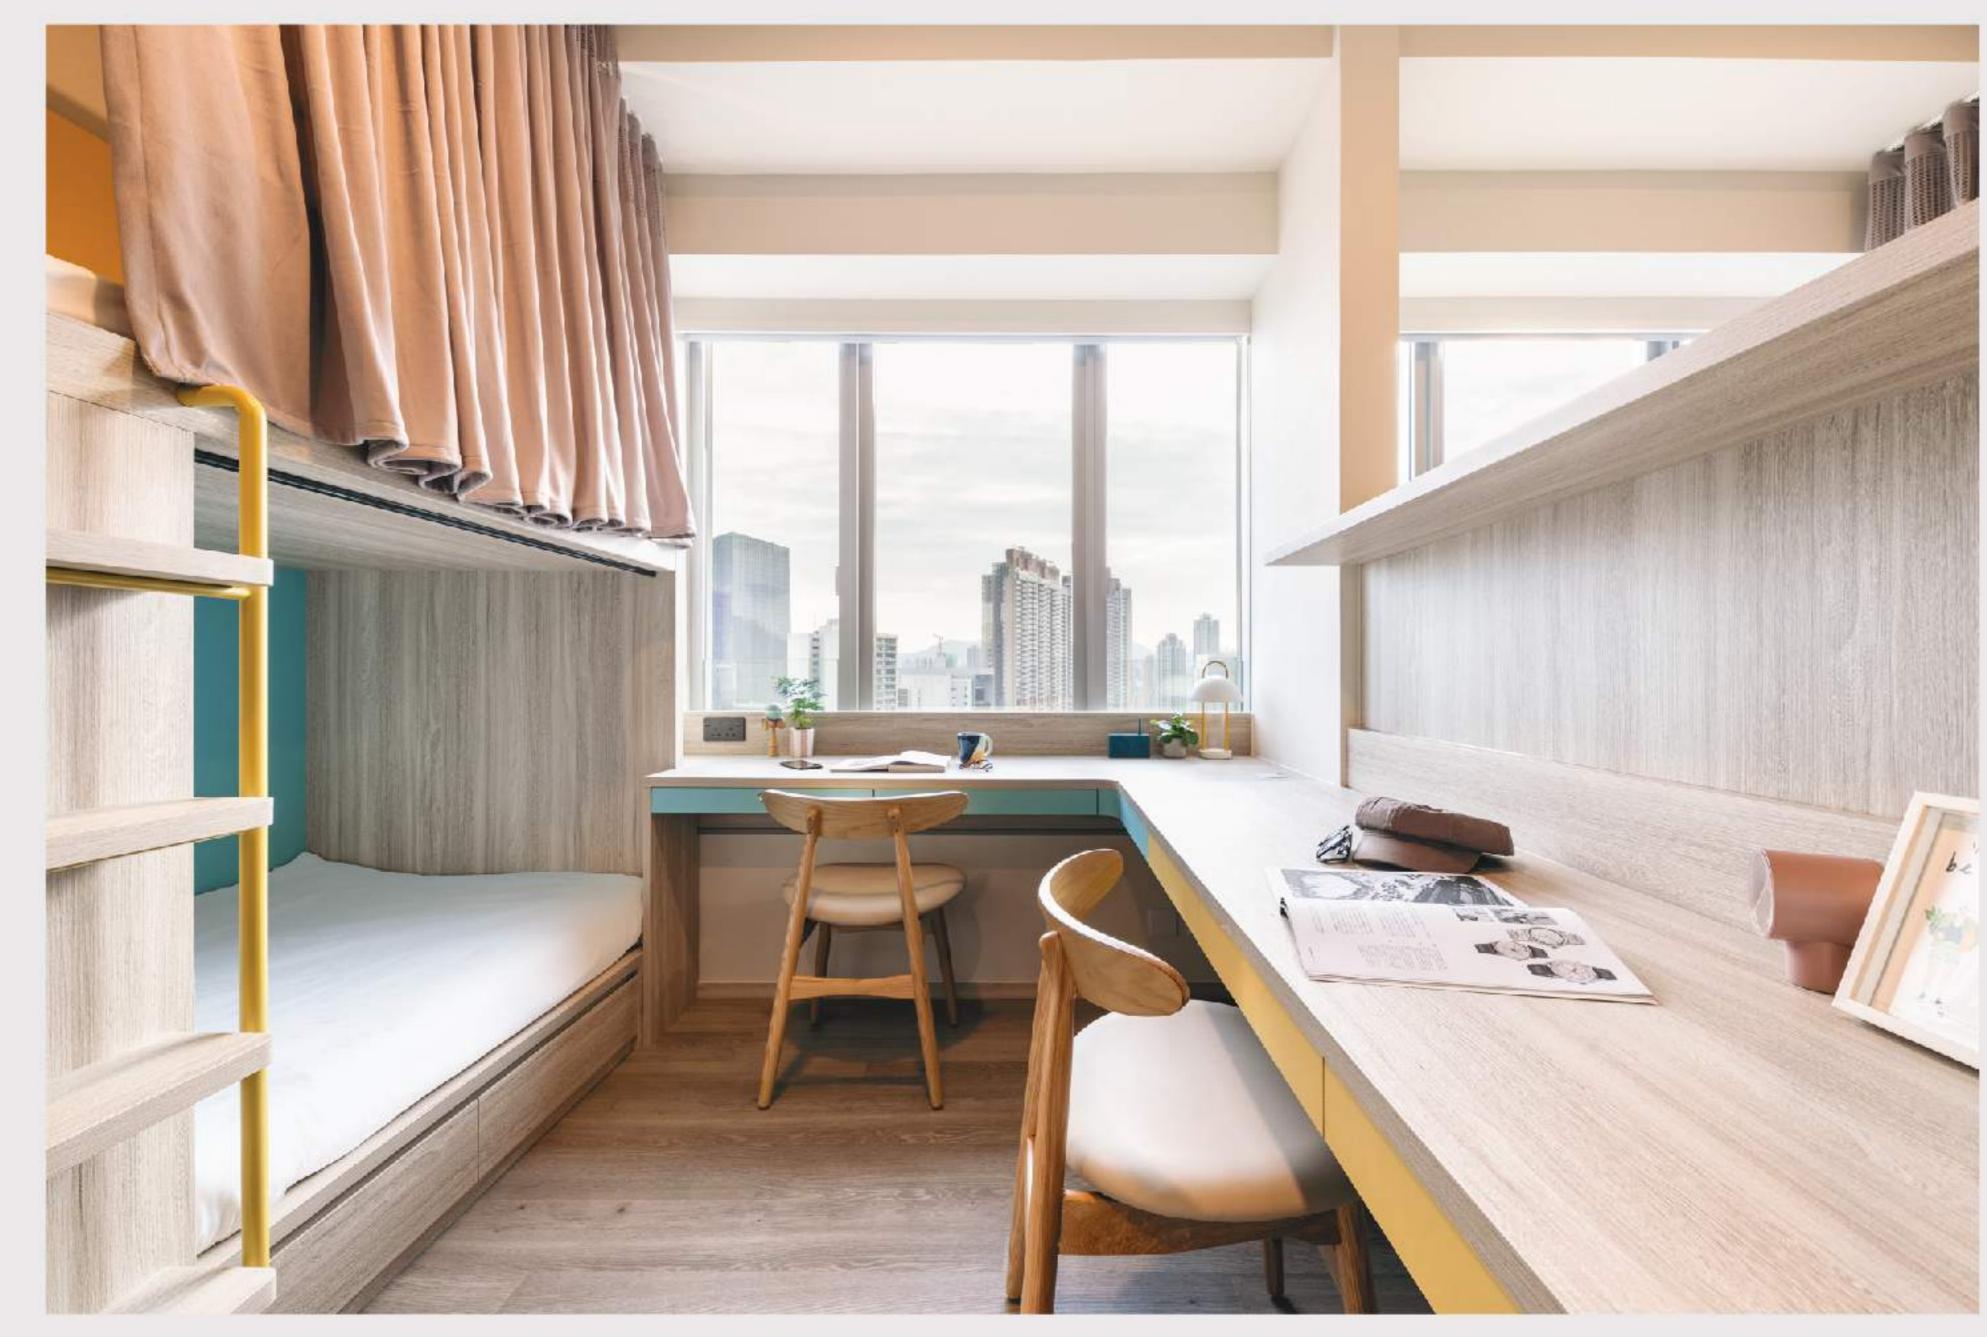

# 所有房型

- 设有单人、双人、三人及四人房 4 种房型。
- 面积由 230至480平方呎^不等,供不同需求的人士选择。

**单人房 S1** (230 平方呎起^) 子母床 X 1

**双人房 D1** (230 平方呎起^) 上床 X 1, 下床 X 1

**双人房 D2** (230 平方呎起^) 上床 X 1, 下床 X 1

双人房 D3/ D4 (247 - 280 平方呎^) 下床 X 2

三人房 T1/ T2 (250 - 257 平方呎^) 上床 X 2, 下床 X 1

# 双人房 D1

230 平方呎起^

**一** 扫描即看短片

WhatsApp: (+852) 5987 8334

(為信: sunnyhousehk

leasing@sunnyhouse.hk

## 房间内设施 (上床 X 1、下床 X 1)

席连床垫 床下储物空间

₩ 干湿分离卫浴

I USB/ Type-C 插座

2 电子门锁及房卡

**鞋柜** 

冰箱

1 衣柜

完 空调

**二**桌椅

窗帘

上锁抽屉

### 配套及服务

●|◆已包水电费用

↓ 每周一次房间基本清洁

令免费 Wi-Fi

❷ 保安及闭路电视系统

"迎新礼品

當每层设有冷热饮水机