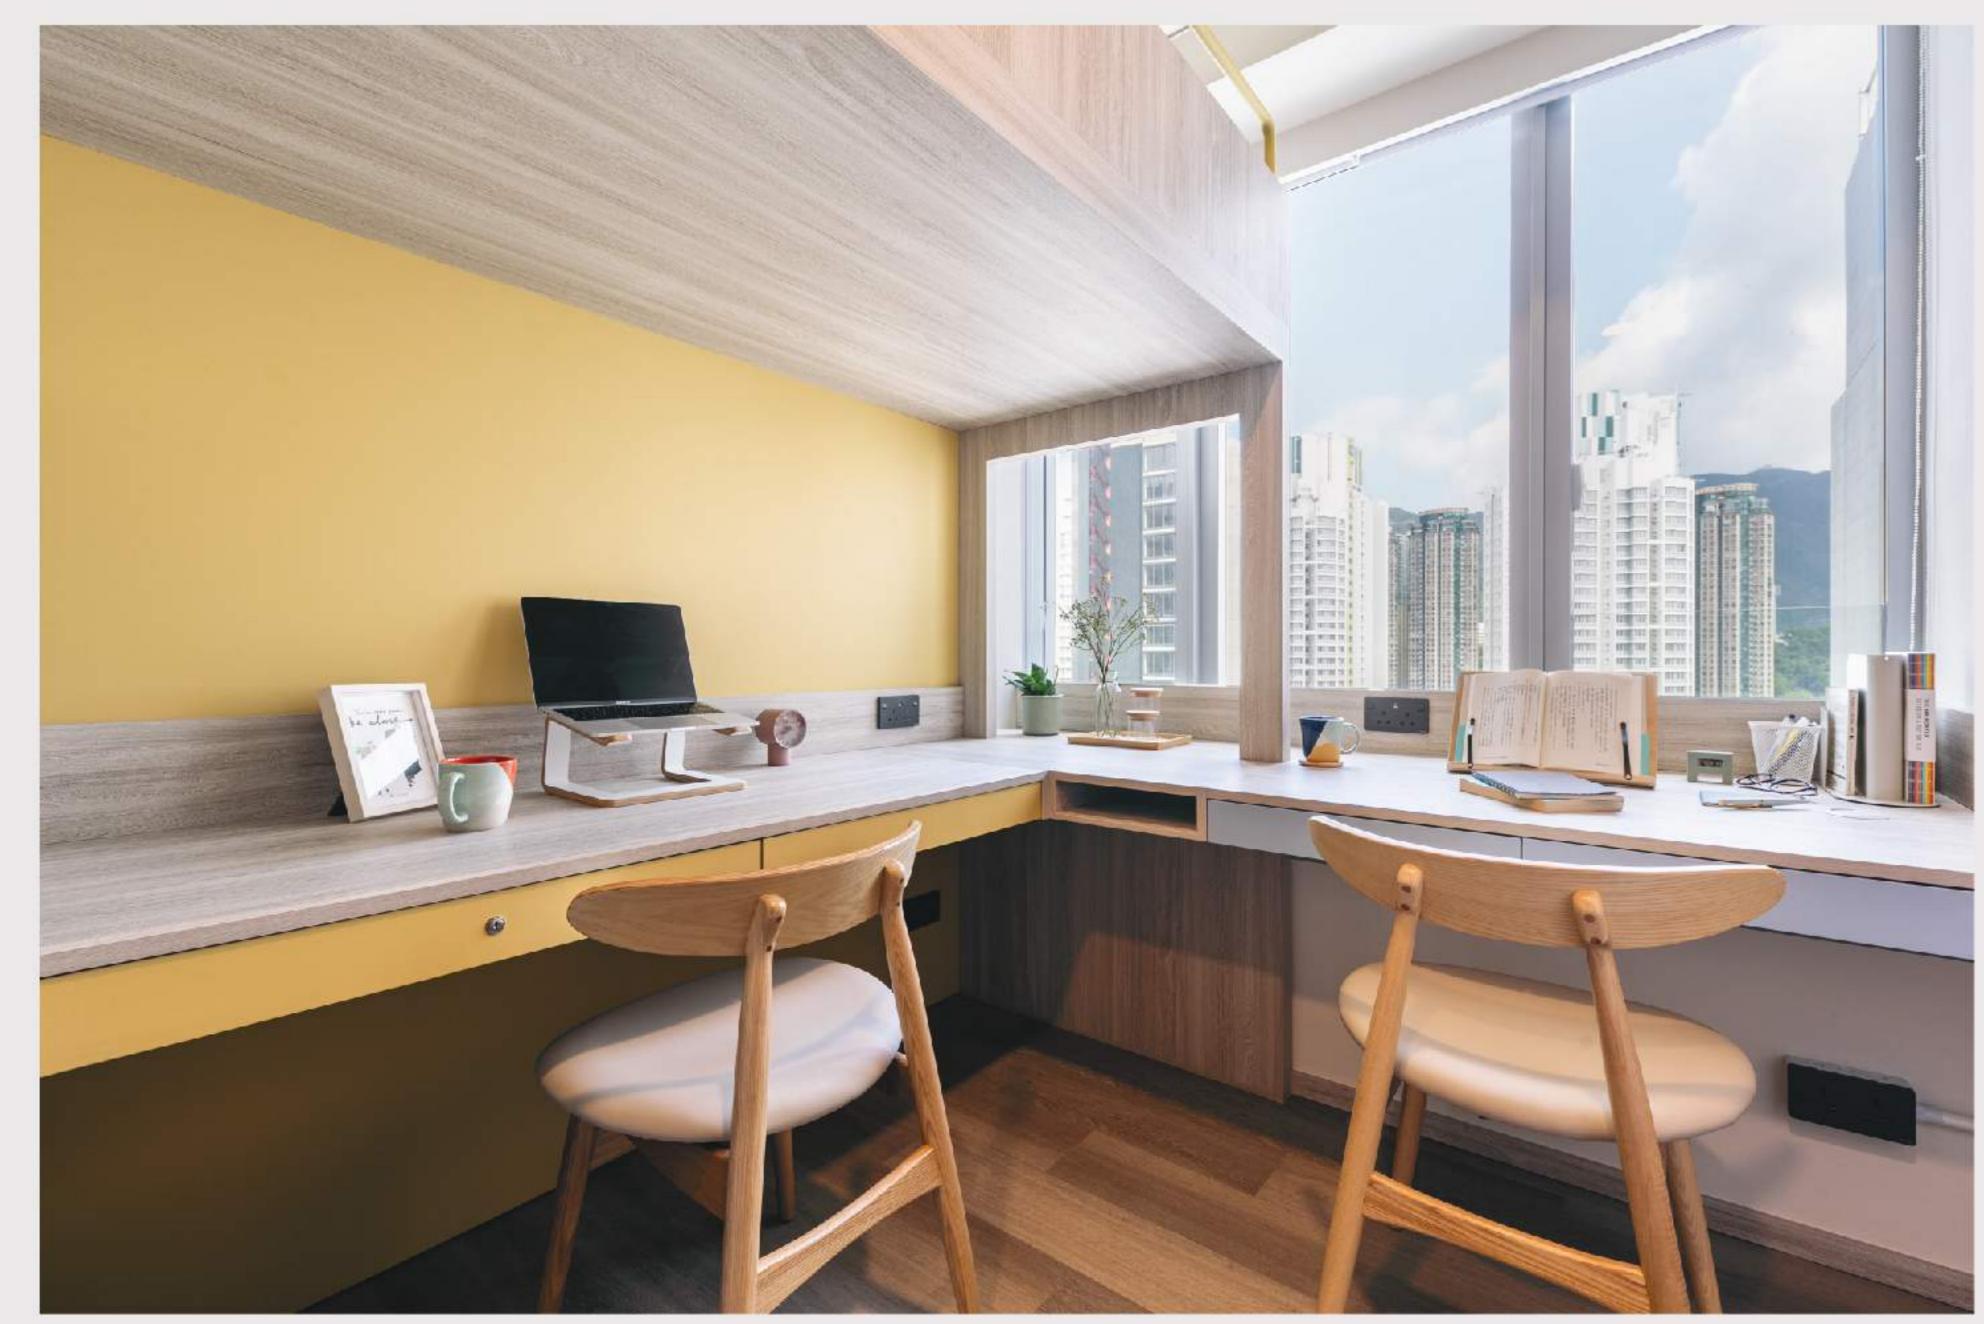

# 三人房 T1/T2

250 - 257 平方呎^

**一** 扫描即看短片

WhatsApp: (+852) 5987 8334

微信: sunnyhousehk

leasing@sunnyhouse.hk

三人房 T1

三人房 T2

## 房间内设施 (上床 X 2、下床 X 1)

席连床垫 篇 床下储物空间 ⋒ 干湿分离卫浴

III USB/ Type-C 插座

冰箱 空调

窗帘

2 电子门锁及房卡