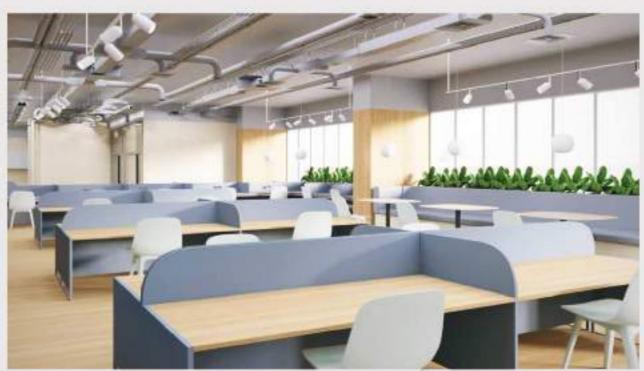

# 设施及服务

- 设有4层共32,000呎^ 共享空间,方便与朋友共聚,结识新朋友及扩阔人际网络。
- 全新内部装潢及家具,时尚干净,入住前清除甲醛净化空气。

大堂 接待处

共享厨房

入口大堂

迷你影院

共享厨房

自助洗衣及干衣机

■ 电磁炉

■ 大冰箱

置 烤箱

□ 微波炉

自助洗衣机及干衣机

办公学习

二 共享工作间

■ 温习室