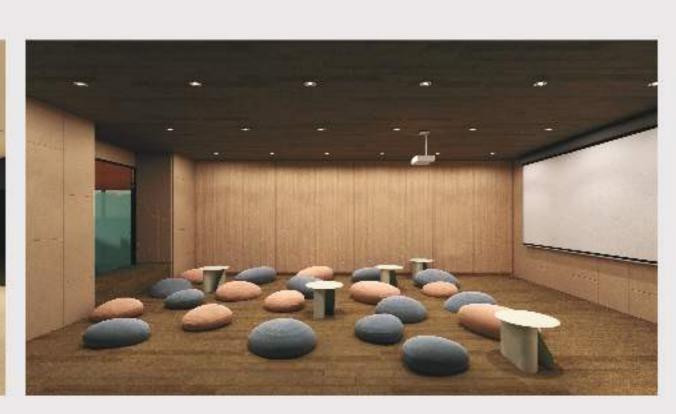

# 设施及服务

- 设有4层共32,000呎^ 共享空间,方便与朋友共聚,结识新朋友及扩阔人际网络。
- 全新内部装潢及家具,时尚干净,入住前清除甲醛净化空气。

大堂 接待处

共享厨房

入口大堂

迷你影院

共享厨房

自助洗衣及干衣机

会议室

☞ 咨询室

休闲娱乐

≌迷你影院

游戏区

፤ 健身室

**沪**户外运动设施

黨 烧烤场