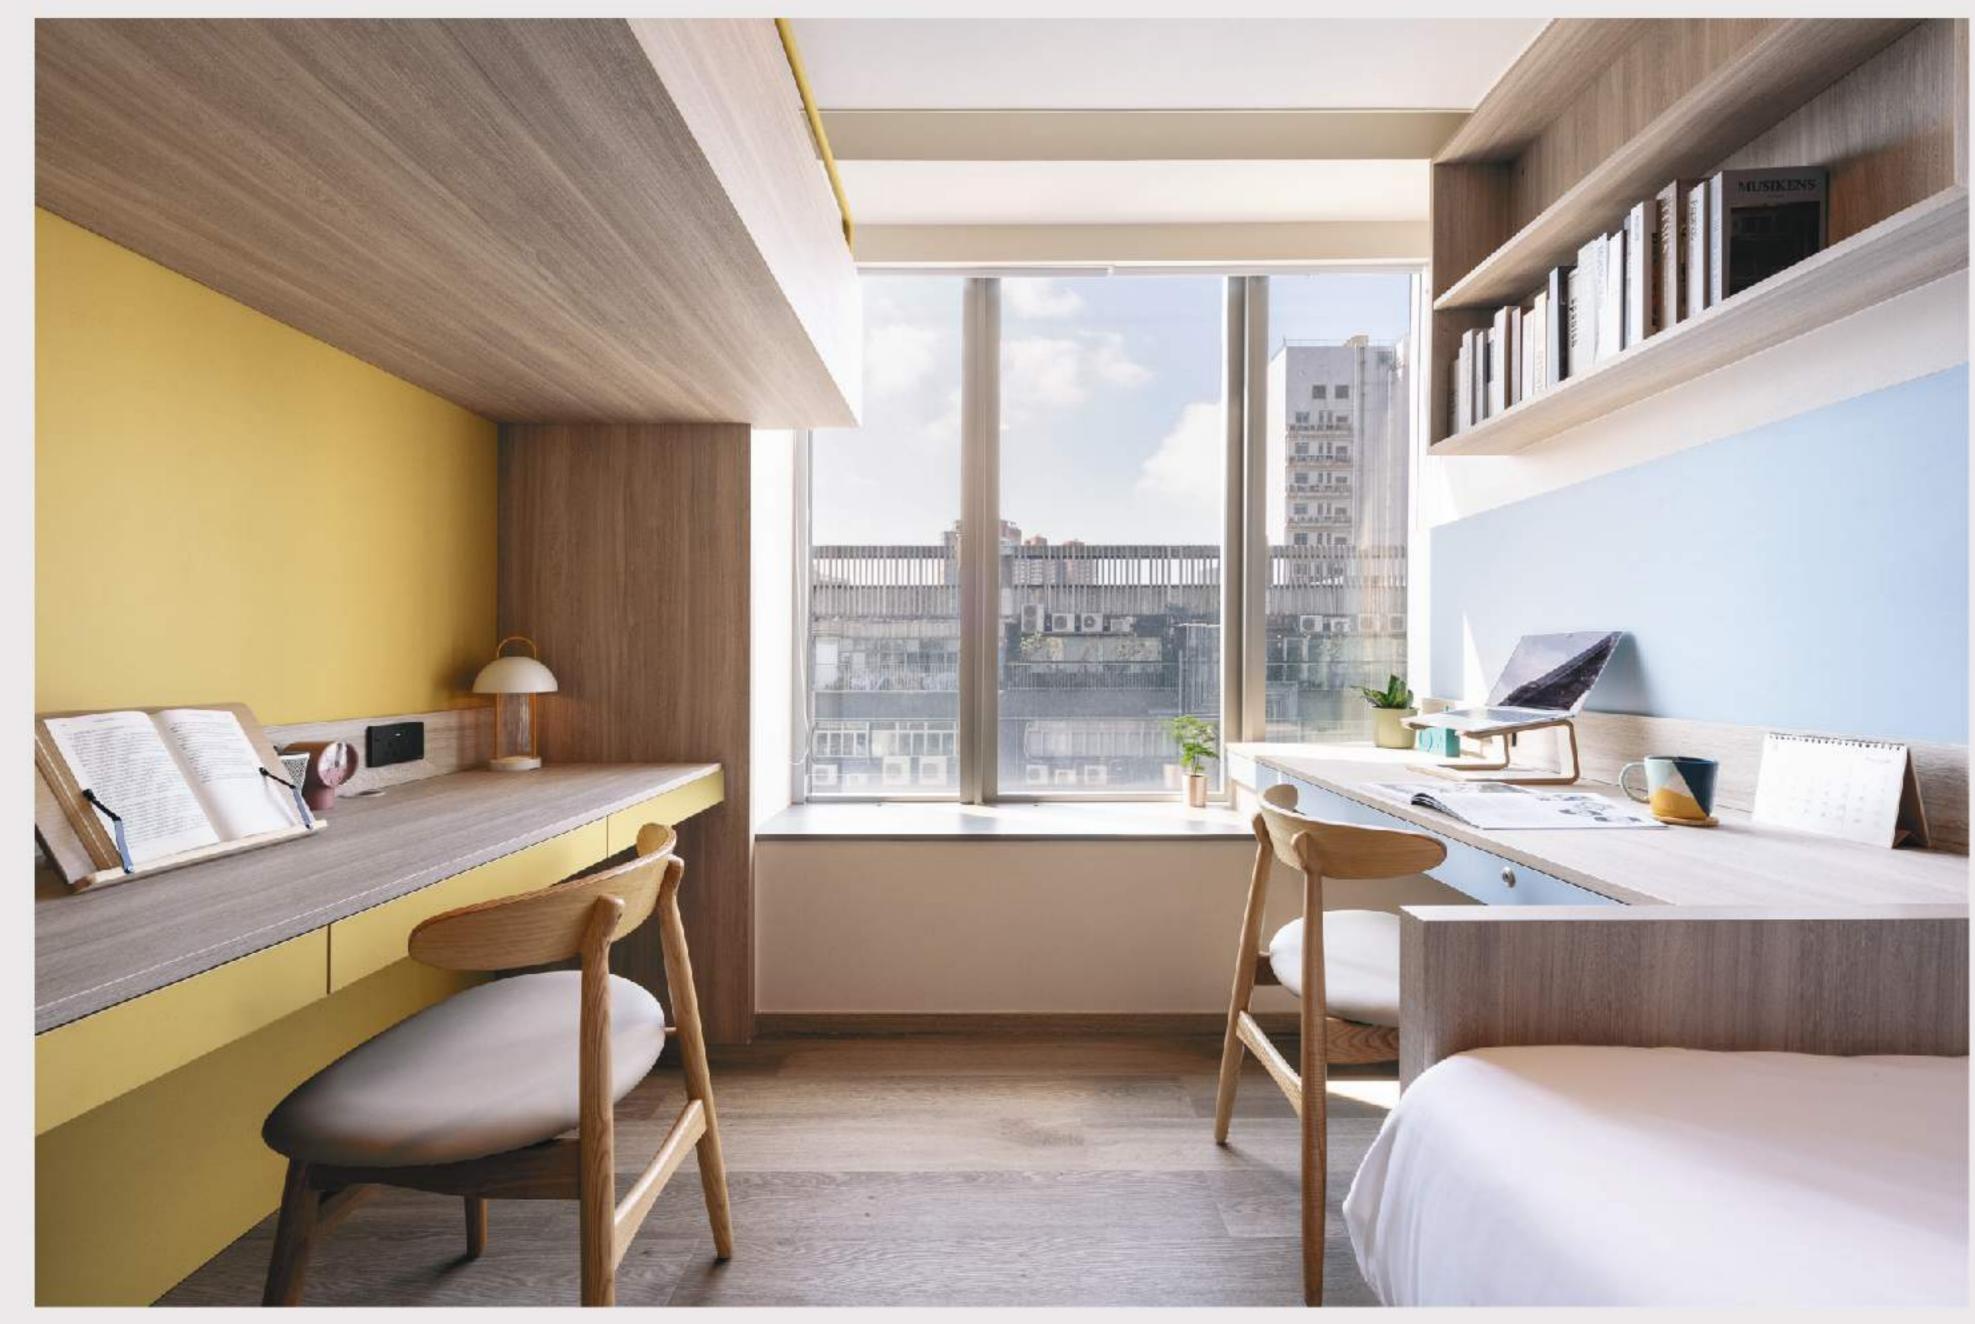

# 三人房 T1/T2

250 - 257 平方呎^

**一** 扫描即看短片

WhatsApp: (+852) 5987 8334

微信: sunnyhousehk

leasing@sunnyhouse.hk

三人房 T1

三人房 T2

## 房间内设施 (上床 X 2、下床 X 1)

席连床垫 篇 床下储物空间 ⋒ 干湿分离卫浴

III USB/ Type-C 插座

冰箱 空调

窗帘

2 电子门锁及房卡

### 配套及服务

●|◆已包水电费用

↓ 每周一次房间基本清洁

令免费 Wi-Fi

公保安及闭路电视系统

"迎新礼品

當每层设有冷热饮水机