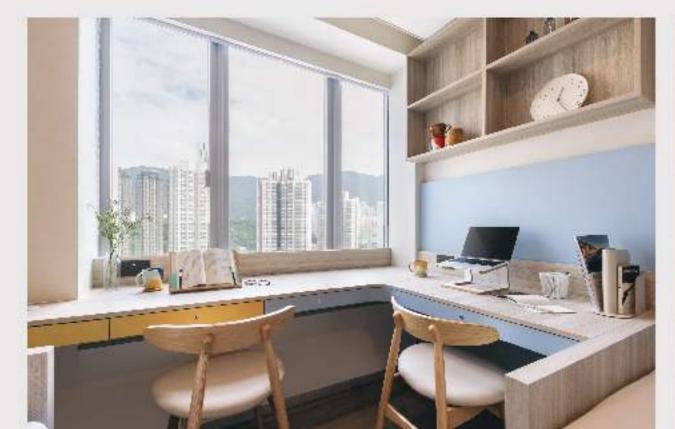

# 所有房型

- 设有单人、双人、三人及四人房 4 种房型。
- 面积由 230至480平方呎^不等,供不同需求的人士选择。

**单人房 S1** (230 平方呎起^) 子母床 X 1

**双人房 D1** (230 平方呎起^) 上床 X 1, 下床 X 1

**双人房 D2** (230 平方呎起^) 上床 X 1, 下床 X 1

双人房 D3/ D4 (247 - 280 平方呎^) 下床 X 2

三人房 T1/ T2 (250 - 257 平方呎^) 上床 X 2, 下床 X 1

# 单人房 51

230 平方呎起^

WhatsApp: (+852) 5987 8334

微信: sunnyhousehk

sunnyhouse.hk