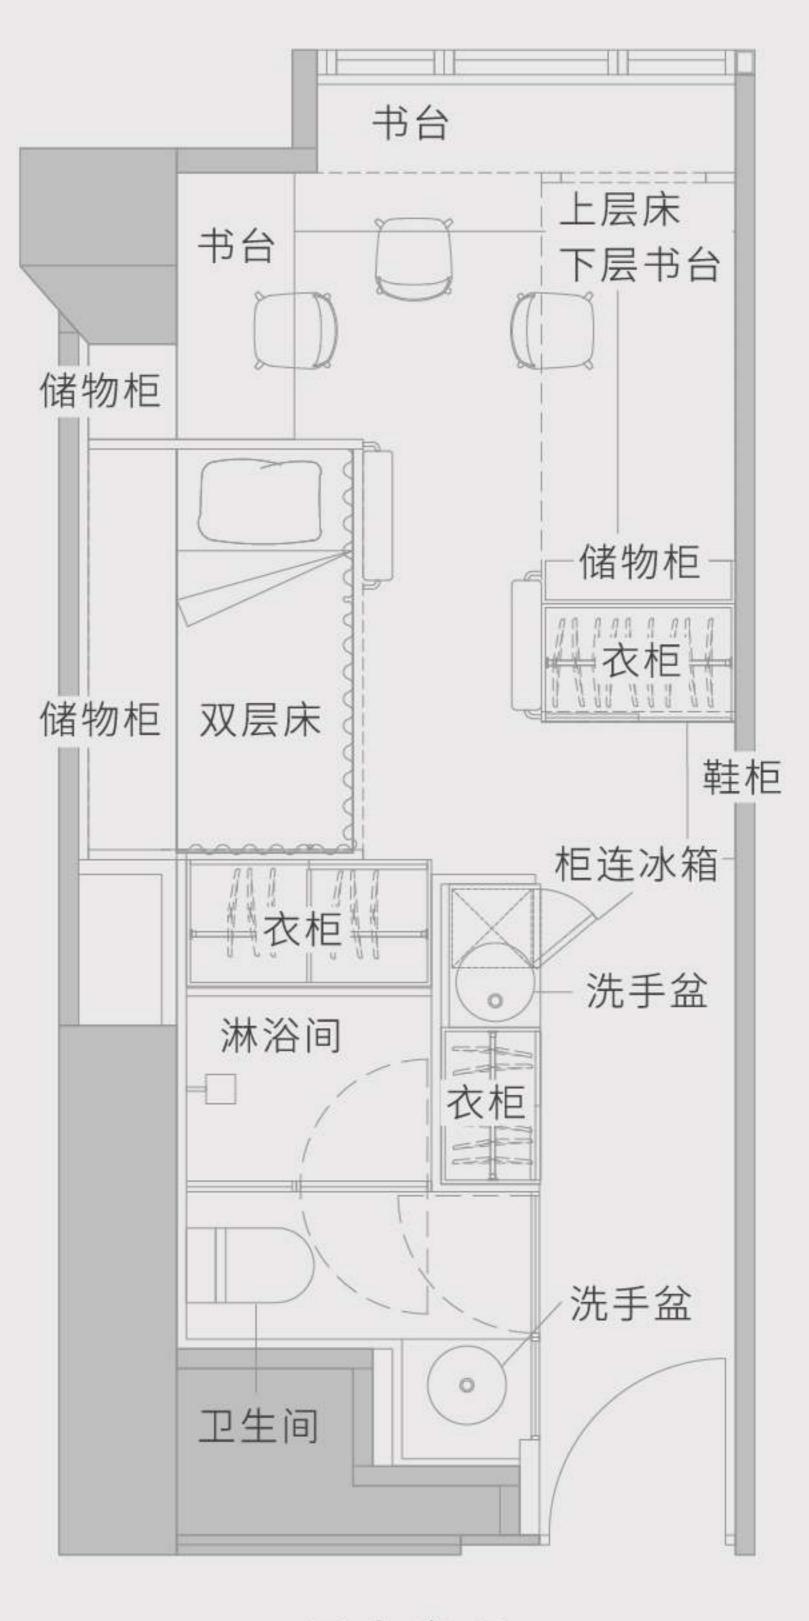

# 双人房 D3/D4

247 - 280 平方呎^

**一** 扫描即看短片

WhatsApp: (+852) 5987 8334

微信: sunnyhousehk

leasing@sunnyhouse.hk

双人房 D3

双人房 D4

### 房间内设施 (下床 X 2)

席连床垫 床下储物空间

₹ 干湿分离卫浴

I USB/ Type-C 插座

**鞋柜** 

冰箱

\* 衣柜

完 空调

**二**桌椅

窗帘

上锁抽屉

2 电子门锁及房卡

### 配套及服务

●|◆已包水电费用

↓ 每周一次房间基本清洁

令免费 Wi-Fi

☑ 保安及闭路电视系统

**迎新礼品** 

當每层设有冷热饮水机