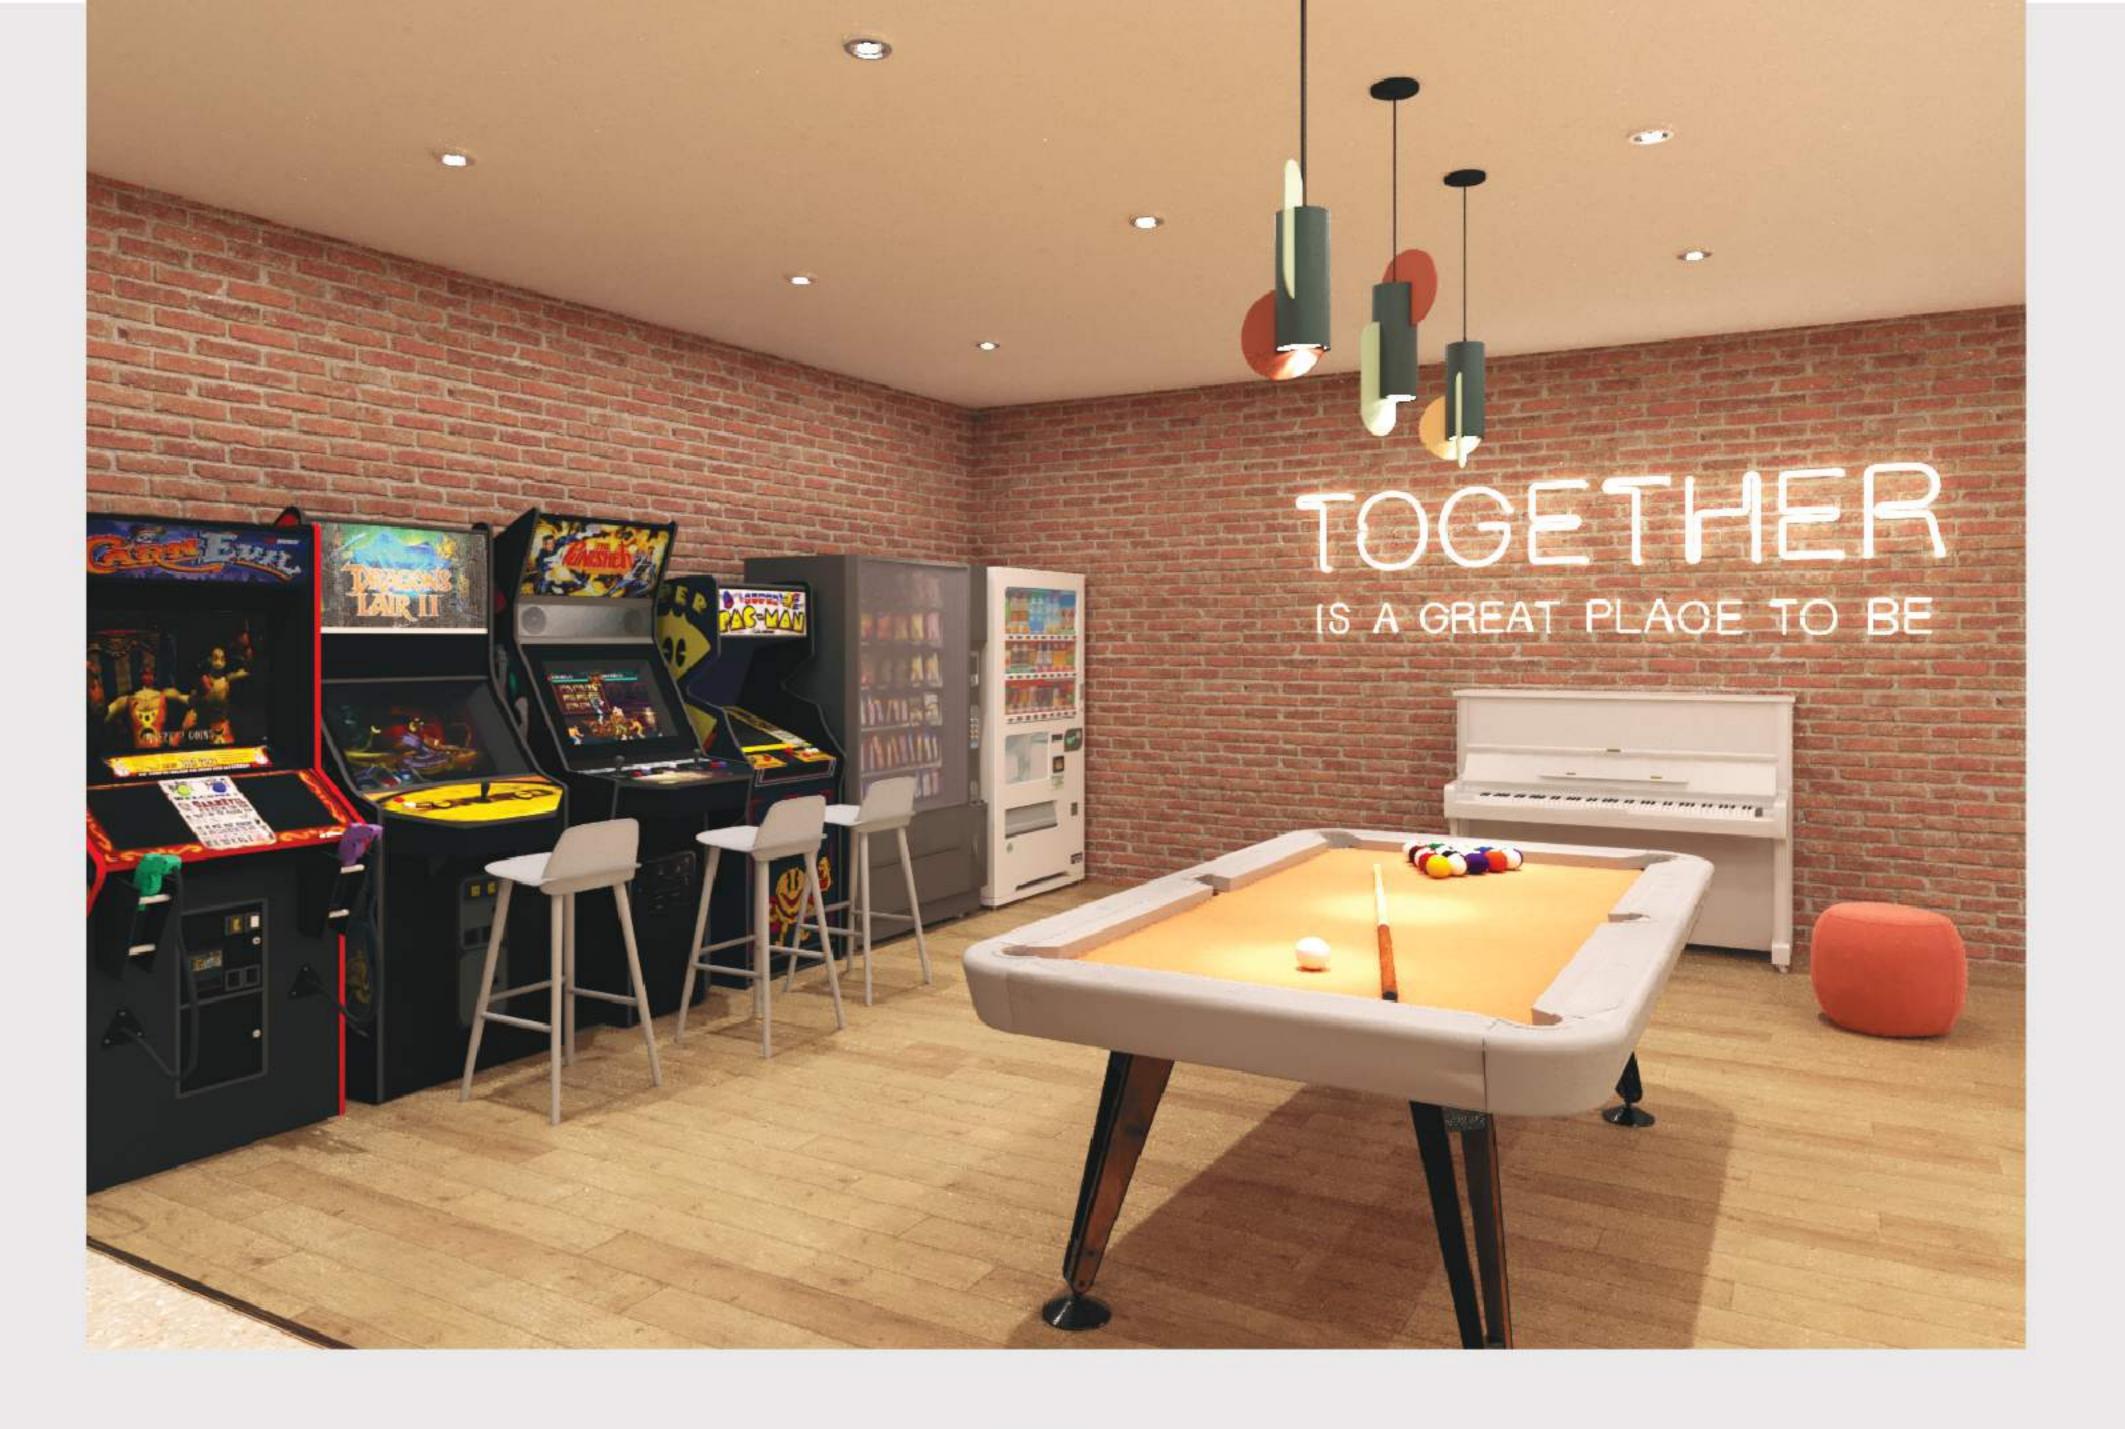

休闲空间

电梯大堂

自助信箱

休闲空间

乒乓球桌

正门入口

停车场 (设充电停车位)

游戏区

会议室

☞ 咨询室

休闲娱乐

≌迷你影院

游戏区

፤ 健身室

**沪**户外运动设施

黨 烧烤场