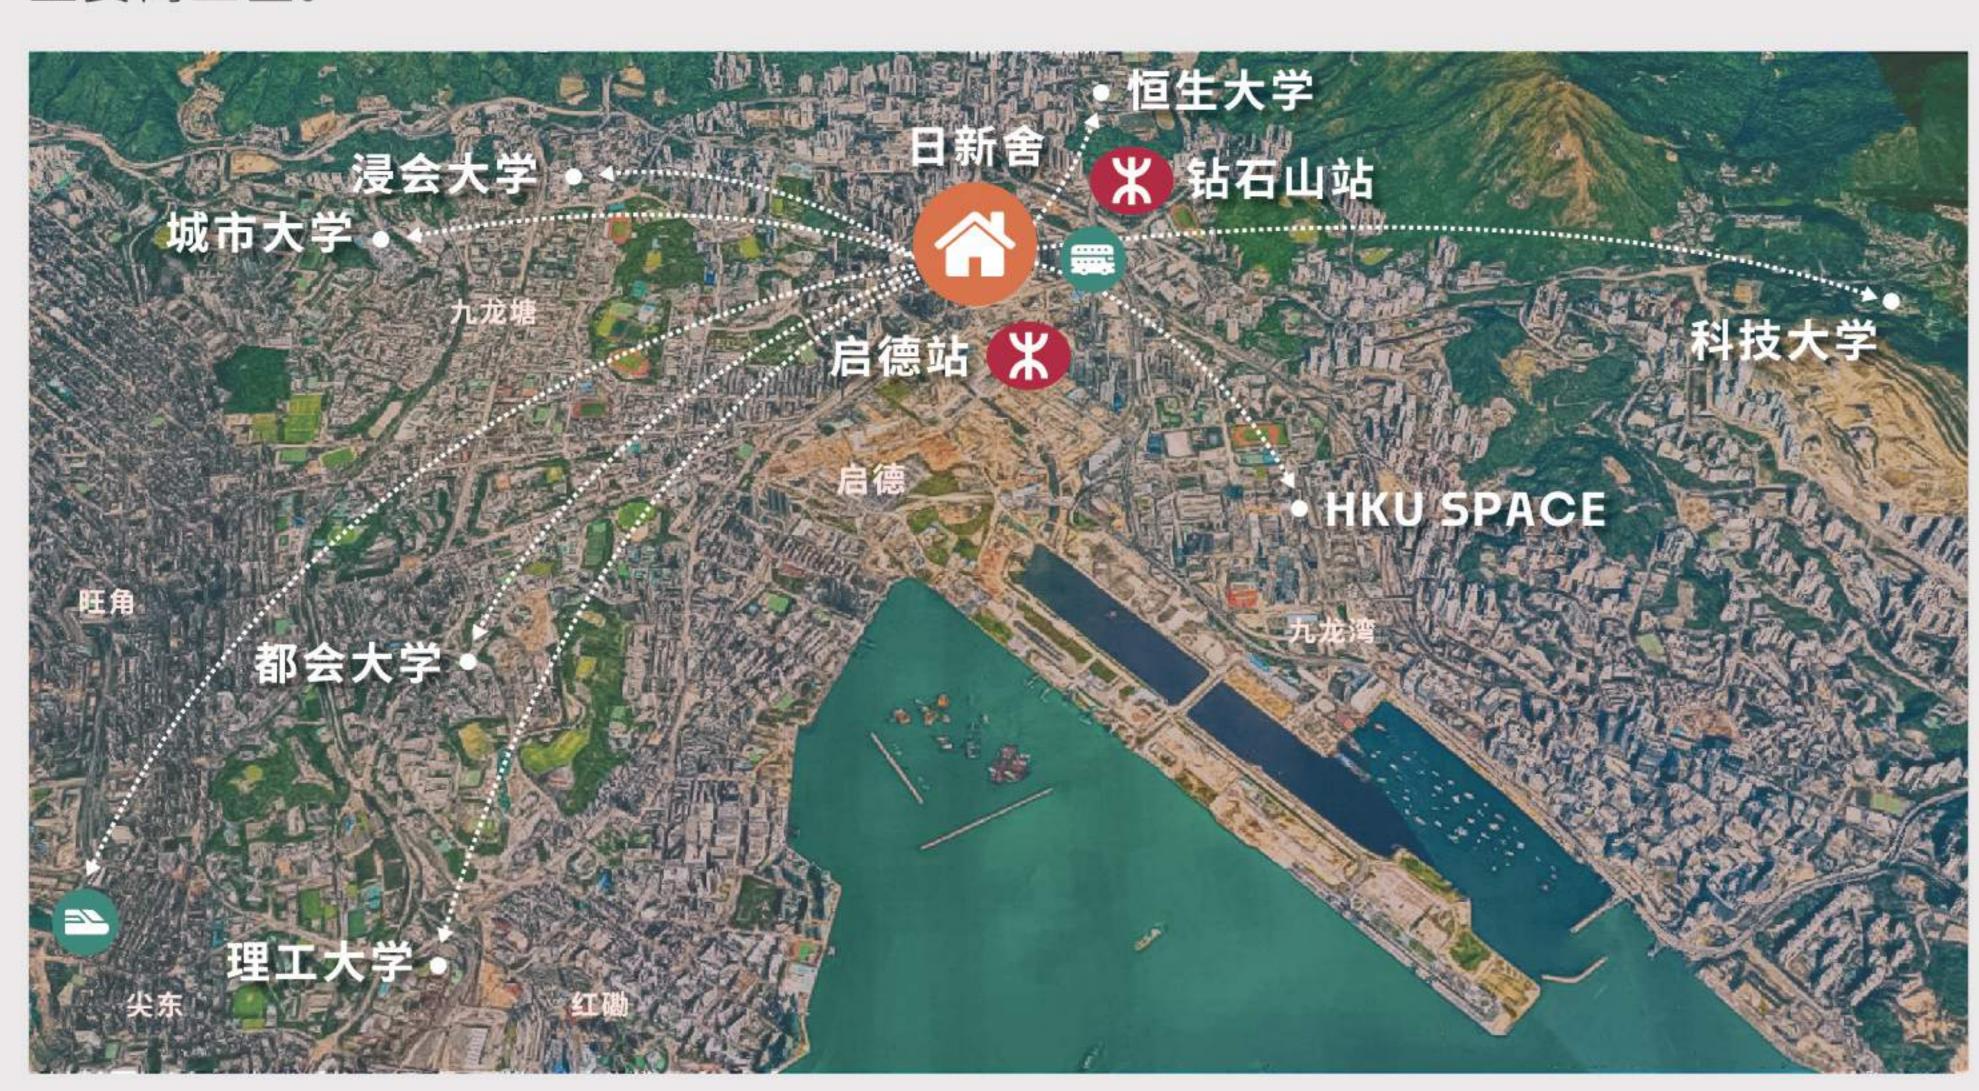

# 社区交通配套

位于九龙东中心,直通港铁观塘线及屯马线,约15至30分钟可达各大学院校及 主要商业区。

### 交通便利 四通八达

- · 舒 钻石山站A2出口: ★5分
- · 启德站B出口: ★14分

- · 器 钻石山(彩虹道)公共运输交汇处: \* 7分
- · 四九高铁: 超电马线至柯士甸站 18分

| 城市大学      |                                                                                                    |
|-----------|----------------------------------------------------------------------------------------------------|
| 浸会大学      |                                                                                                    |
| 理工大学      | 第 钻石山站 12分 ★ 红磡站                                                                                   |
| 都会大学      |                                                                                                    |
| 科技大学      | ## 91M巴士···33分· <b>▶ HKUST</b> / 舒 钻石山站····3分·· <b>▶</b> 彩虹站 HKUST / 11号小巴····25分· <b>·▶</b> HKUST |
| HKU SPACE | 第 钻石山站 6分                                                                                          |
| 恒生大学      | 74B巴士<br>277P巴士 277P巴士                                                                             |
| 启德 CBD2   | ₩ 钻石山站 4分 ※ 启德站                                                                                    |
| 金钟 CBD    |                                                                                                    |