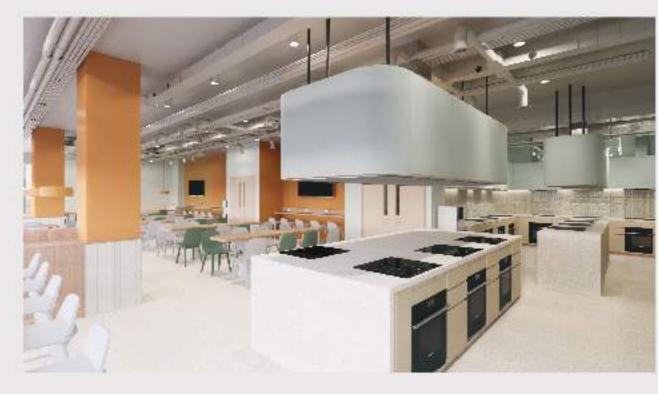

# 设施及服务

- 设有4层共32,000呎^ 共享空间,方便与朋友共聚,结识新朋友及扩阔人际网络。
- 全新内部装潢及家具,时尚干净,入住前清除甲醛净化空气。

大堂 接待处

共享厨房

入口大堂

迷你影院

共享厨房

自助洗衣及干衣机

■ 电磁炉

■ 大冰箱

置 烤箱

□ 微波炉

自助洗衣机及干衣机

办公学习

二 共享工作间

■ 温习室