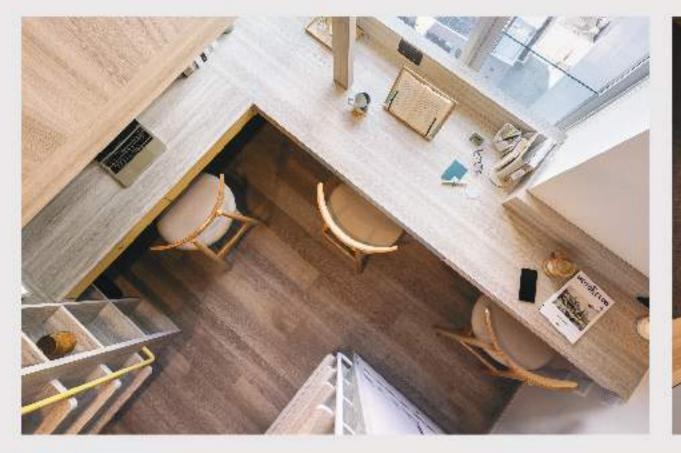

# 三人房 T1/T2

250 - 257 平方呎^

**一** 扫描即看短片

WhatsApp: (+852) 5987 8334

微信: sunnyhousehk

leasing@sunnyhouse.hk

三人房 T1

三人房 T2

## 房间内设施 (上床 X 2、下床 X 1)

席连床垫 篇 床下储物空间 ⋒ 干湿分离卫浴

III USB/ Type-C 插座

冰箱 空调

窗帘

2 电子门锁及房卡