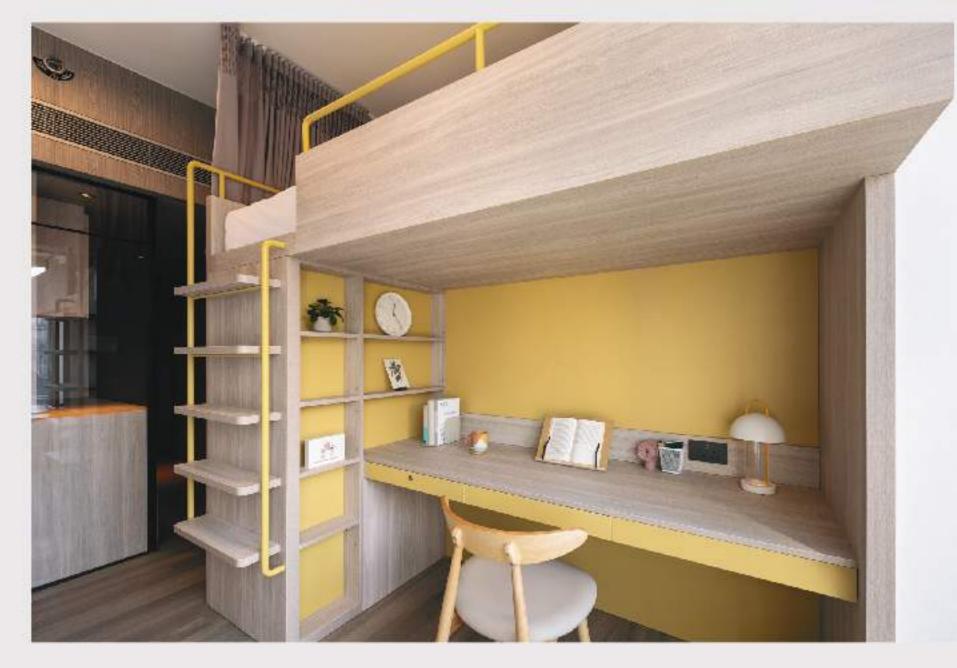

# 三人房 T1/T2

250 - 257 平方呎^

**一** 扫描即看短片

WhatsApp: (+852) 5987 8334

微信: sunnyhousehk

leasing@sunnyhouse.hk

三人房 T1

三人房 T2

## 房间内设施 (上床 X 2、下床 X 1)

席连床垫 篇 床下储物空间 ⋒ 干湿分离卫浴

III USB/ Type-C 插座

冰箱 空调

窗帘

2 电子门锁及房卡