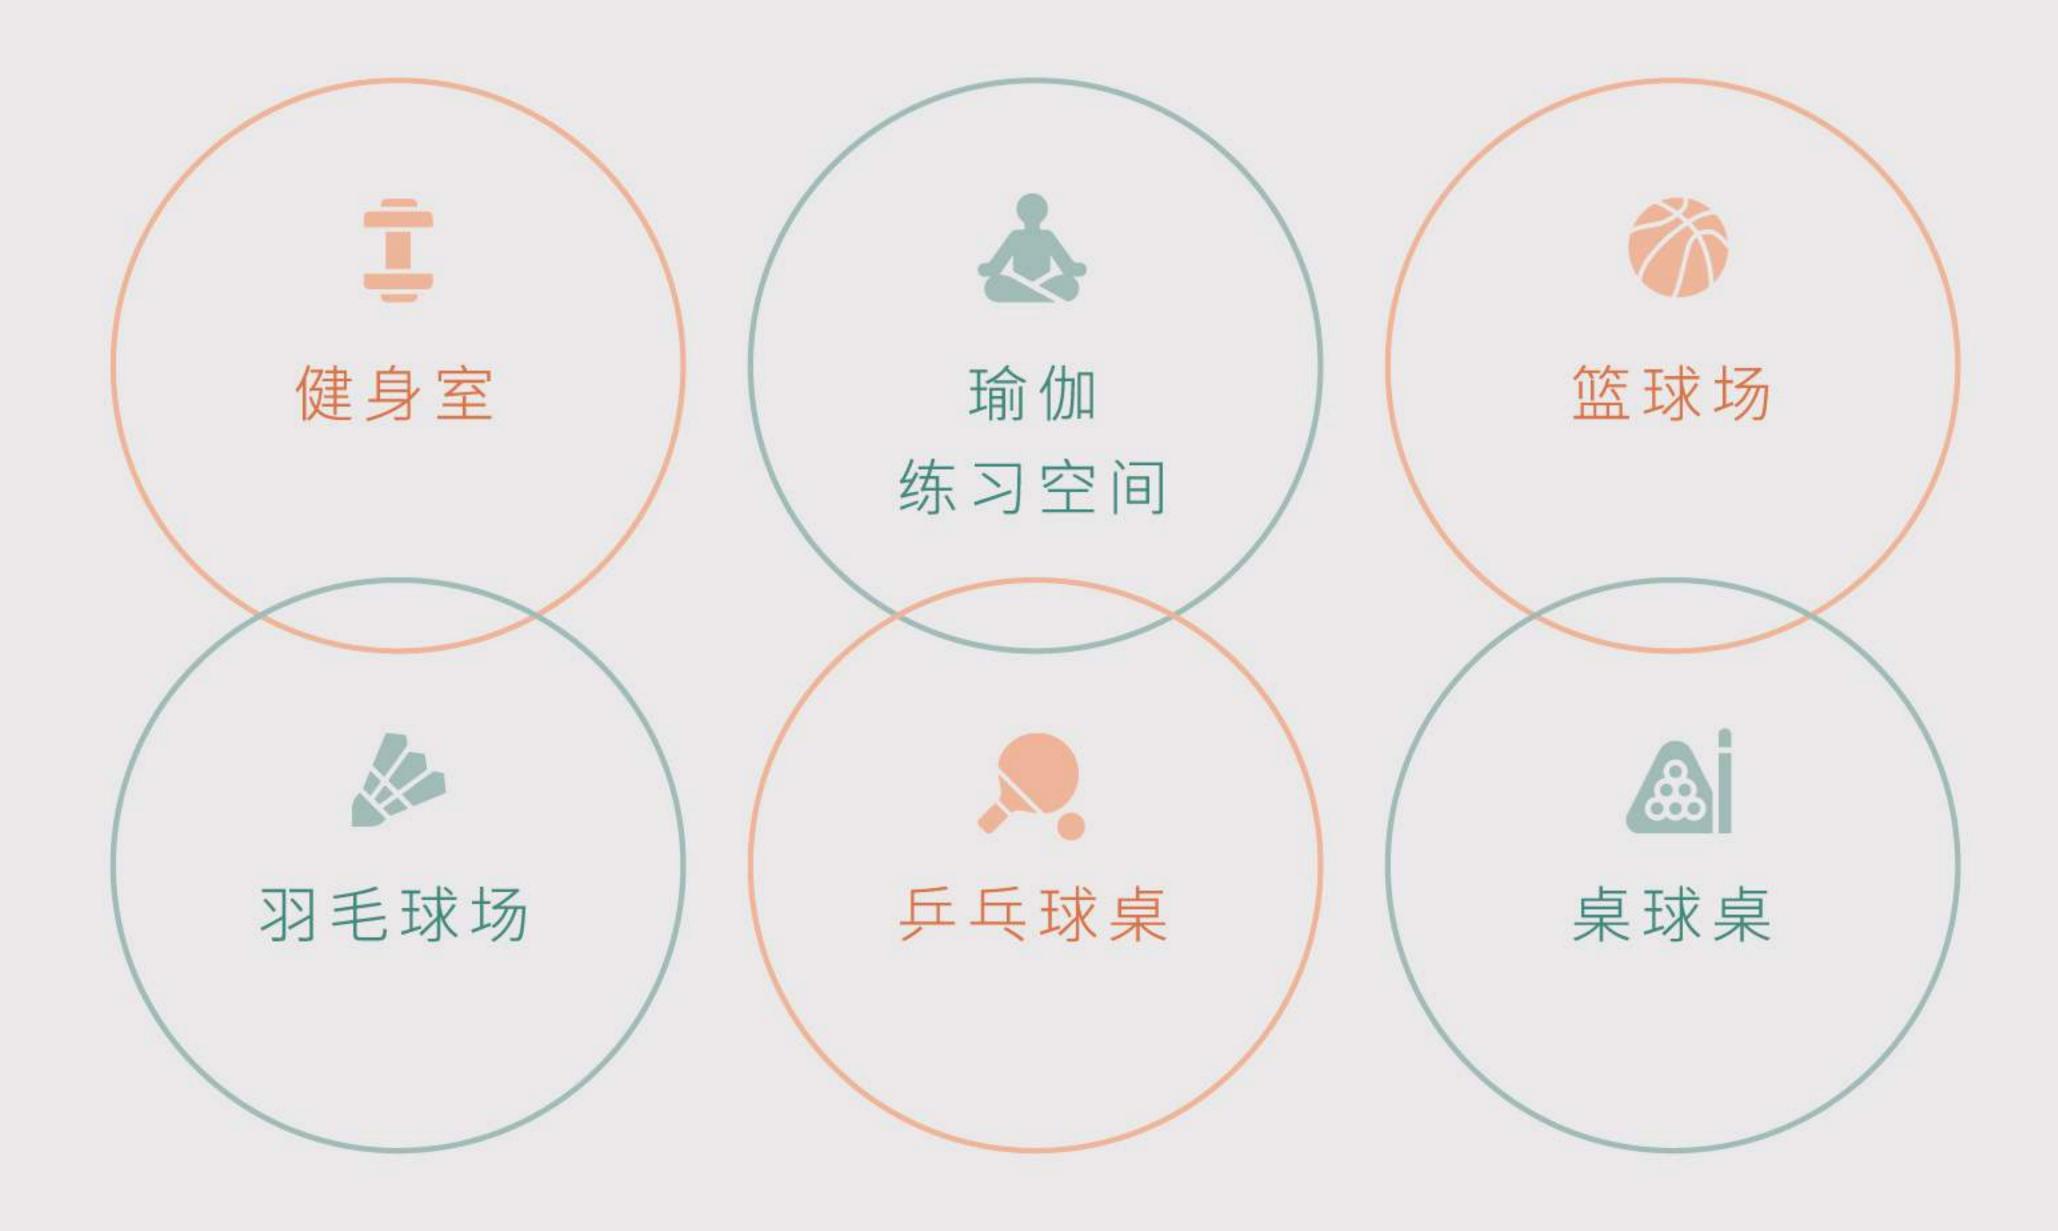

# 康乐及体育设施

### 日日运动 活力无穷

- 日新舍大楼设有多项运动设施,供住户免费享用。

- 步行 2 - 17 分钟,即达同区多个体育场馆。

| 时间           | 场馆                | 设施                                                                                                          |
|--------------|-------------------|-------------------------------------------------------------------------------------------------------------|
| 文 2分         | 东启德体育馆            | <ul><li>・室内篮球场 ・排球场 ・羽毛球场</li><li>・壁球室 ・乒乓球室 ・运动攀登室</li></ul>                                               |
| <b>外</b> 4分  | 东蒲东华三院<br>青少年中心   | ・体育馆 ・舞蹈室<br>・综合运动训练场 (武术及体能训练)                                                                             |
| 5分           | 彩虹道体育馆            | <ul><li>・室内篮球场 ・排球场 ・羽毛球场</li><li>・壁球室 ・乒乓球室 ・健身室</li></ul>                                                 |
| 5分           | 彩虹道游乐场            | <ul> <li>・篮球场 ・网球场 ・沙滩排球场</li> <li>・手球场 ・五人足球场・缓跑径</li> <li>・滚轴曲棍球场</li> </ul>                              |
| <b>介</b> 12分 | 启德大道公园            | ·游乐场 · 篮球场 · 健身设备                                                                                           |
| <b>介</b> 17分 | 斧山道运动场<br>及游泳池    | <ul><li>草地球场及跑道</li><li>室内训练游泳池</li></ul>                                                                   |
| 21号巴士24分     | 启德体育园 (预计2024年开幕) | <ul> <li>・主场馆 (可容纳50,000人)</li> <li>・室内体育馆 (羽毛球、篮球、体操、网球、乒乓球)</li> <li>・公众运动场 (田径、足球、榄球、缓步跑、健步行)</li> </ul> |