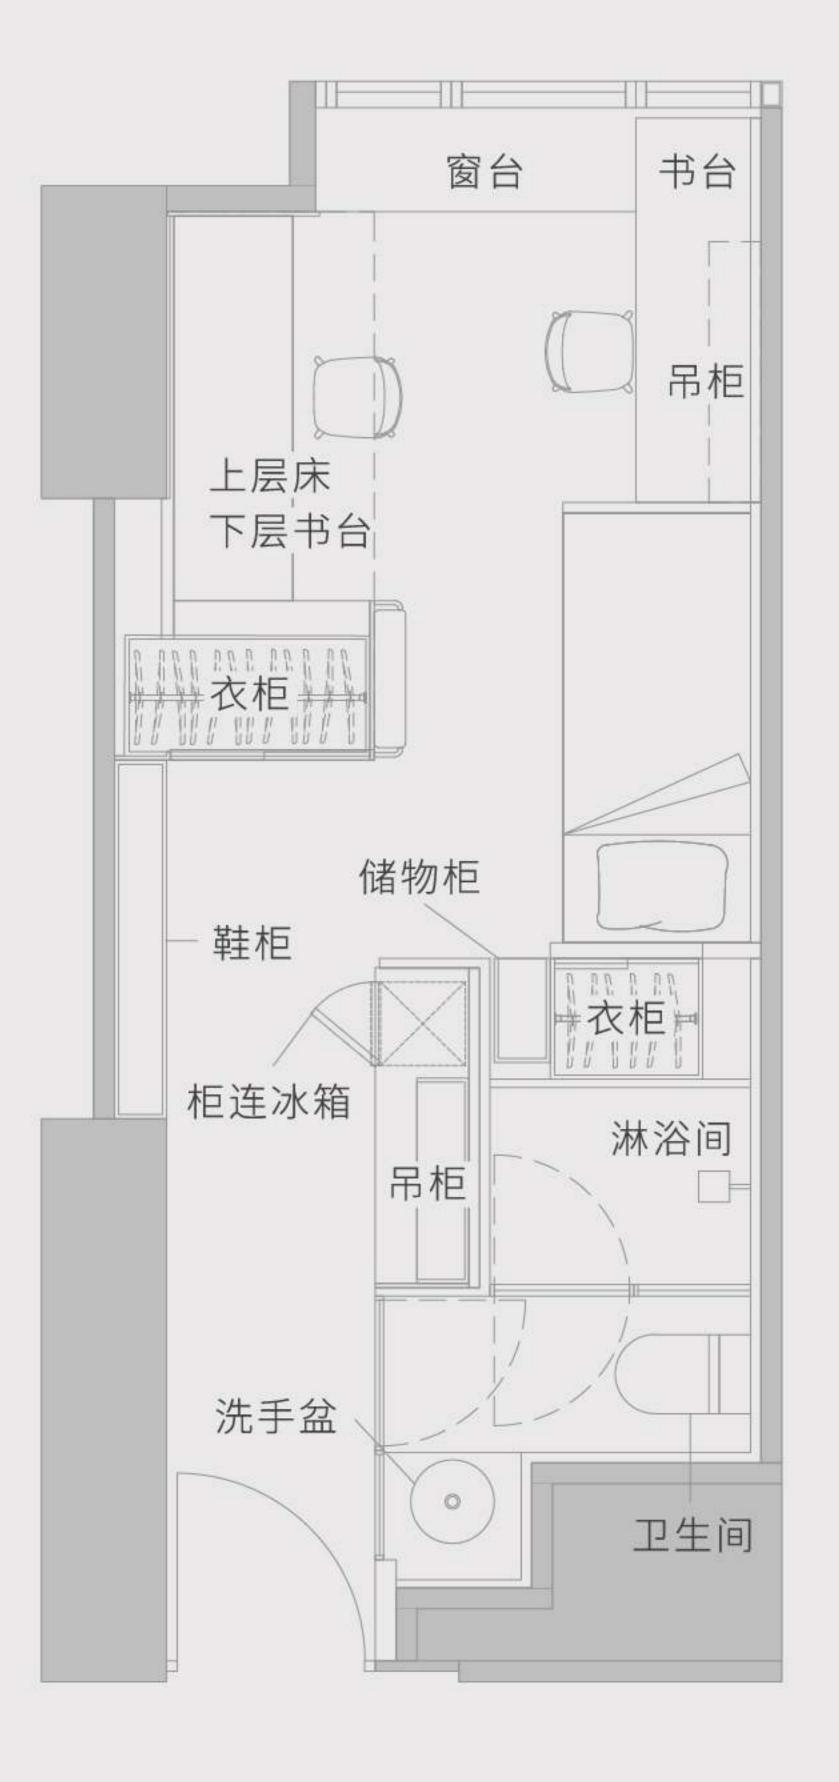

# 所有房型

- 设有单人、双人、三人及四人房 4 种房型。
- 面积由 230至480平方呎^不等,供不同需求的人士选择。

**单人房 S1** (230 平方呎起^) 子母床 X 1

**双人房 D1** (230 平方呎起^) 上床 X 1, 下床 X 1

**双人房 D2** (230 平方呎起^) 上床 X 1, 下床 X 1

双人房 D3/ D4 (247 - 280 平方呎^) 下床 X 2

三人房 T1/ T2 (250 - 257 平方呎^) 上床 X 2, 下床 X 1

# 双人房 D3/D4

247 - 280 平方呎^

**一** 扫描即看短片

WhatsApp: (+852) 5987 8334

微信: sunnyhousehk

leasing@sunnyhouse.hk

双人房 D3

双人房 D4