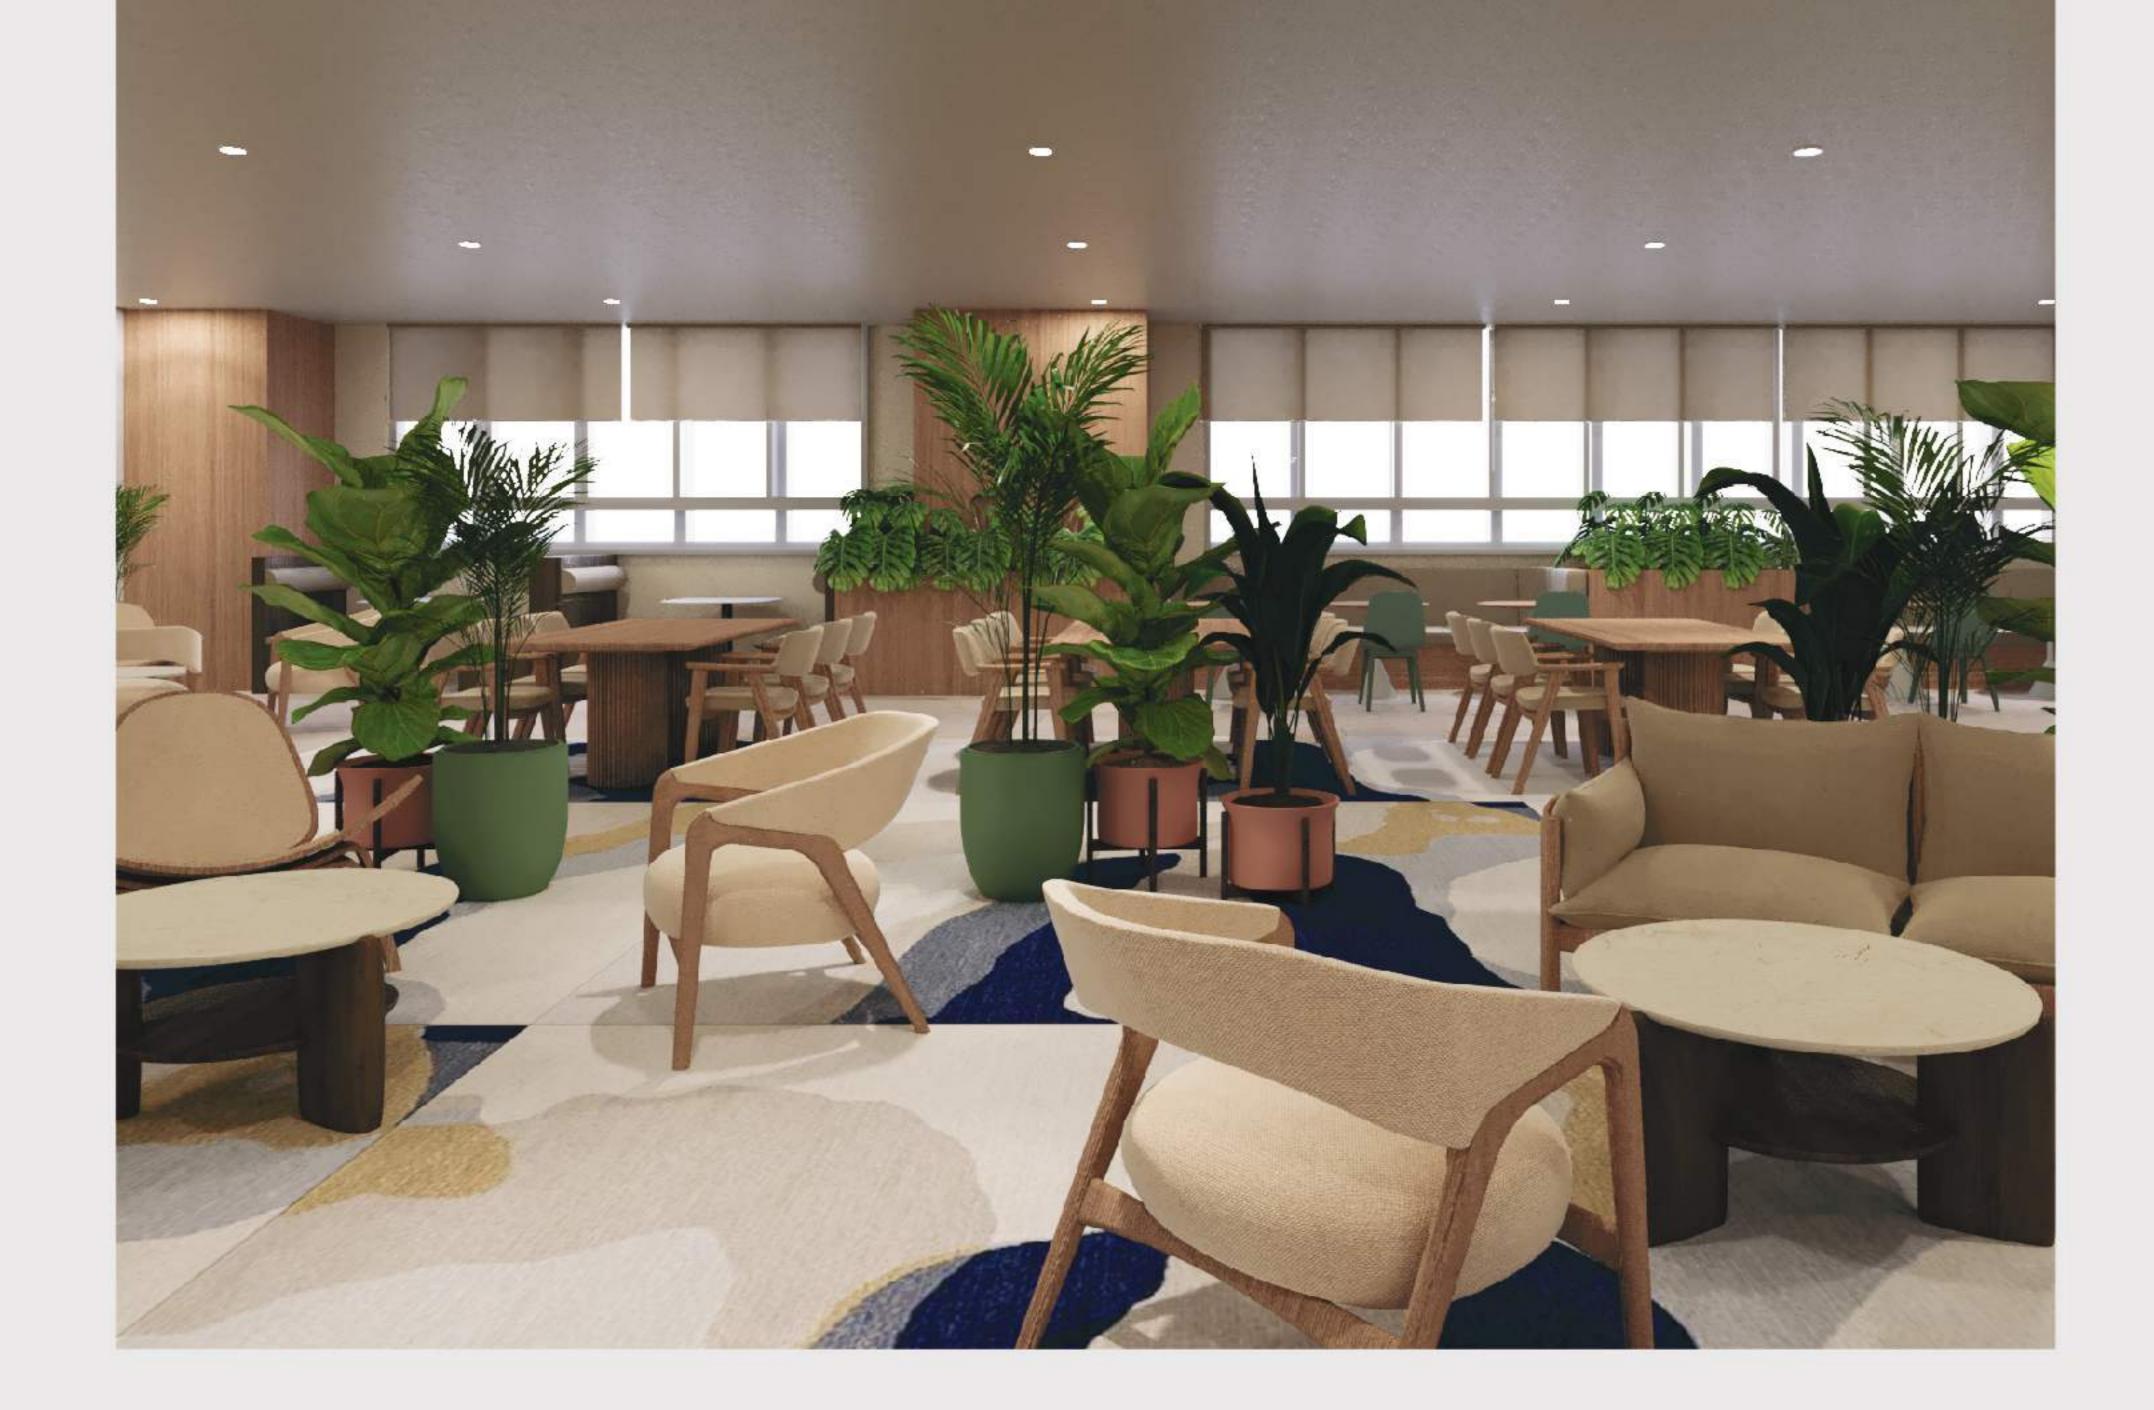

# 设施及服务

- 设有4层共32,000呎^ 共享空间,方便与朋友共聚,结识新朋友及扩阔人际网络。
- 全新内部装潢及家具,时尚干净,入住前清除甲醛净化空气。

大堂 接待处

共享厨房

入口大堂

迷你影院

共享厨房

自助洗衣及干衣机

休闲空间

电梯大堂

自助信箱

休闲空间

乒乓球桌

正门入口

停车场 (设充电停车位)

游戏区