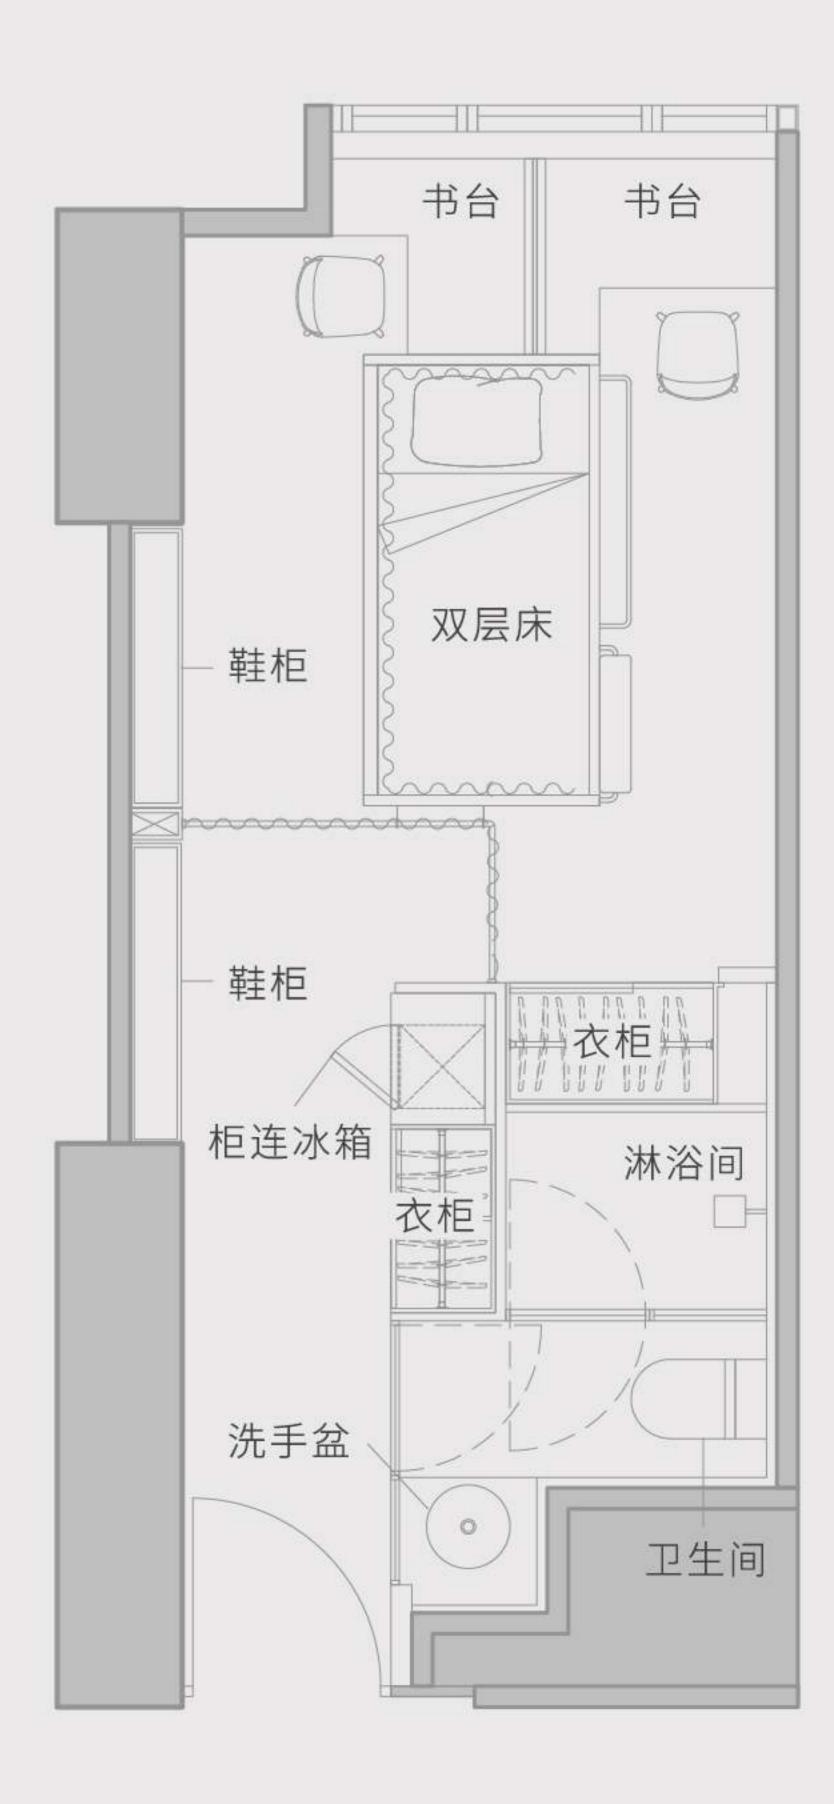

# 所有房型

- 设有单人、双人、三人及四人房 4 种房型。
- 面积由 230至480平方呎^不等,供不同需求的人士选择。

**单人房 S1** (230 平方呎起^) 子母床 X 1

**双人房 D1** (230 平方呎起^) 上床 X 1, 下床 X 1

**双人房 D2** (230 平方呎起^) 上床 X 1, 下床 X 1

双人房 D3/ D4 (247 - 280 平方呎^) 下床 X 2

三人房 T1/ T2 (250 - 257 平方呎^) 上床 X 2, 下床 X 1

四人房 Q1 (480 平方呎起^) 上床 X 2, 下床 X 2