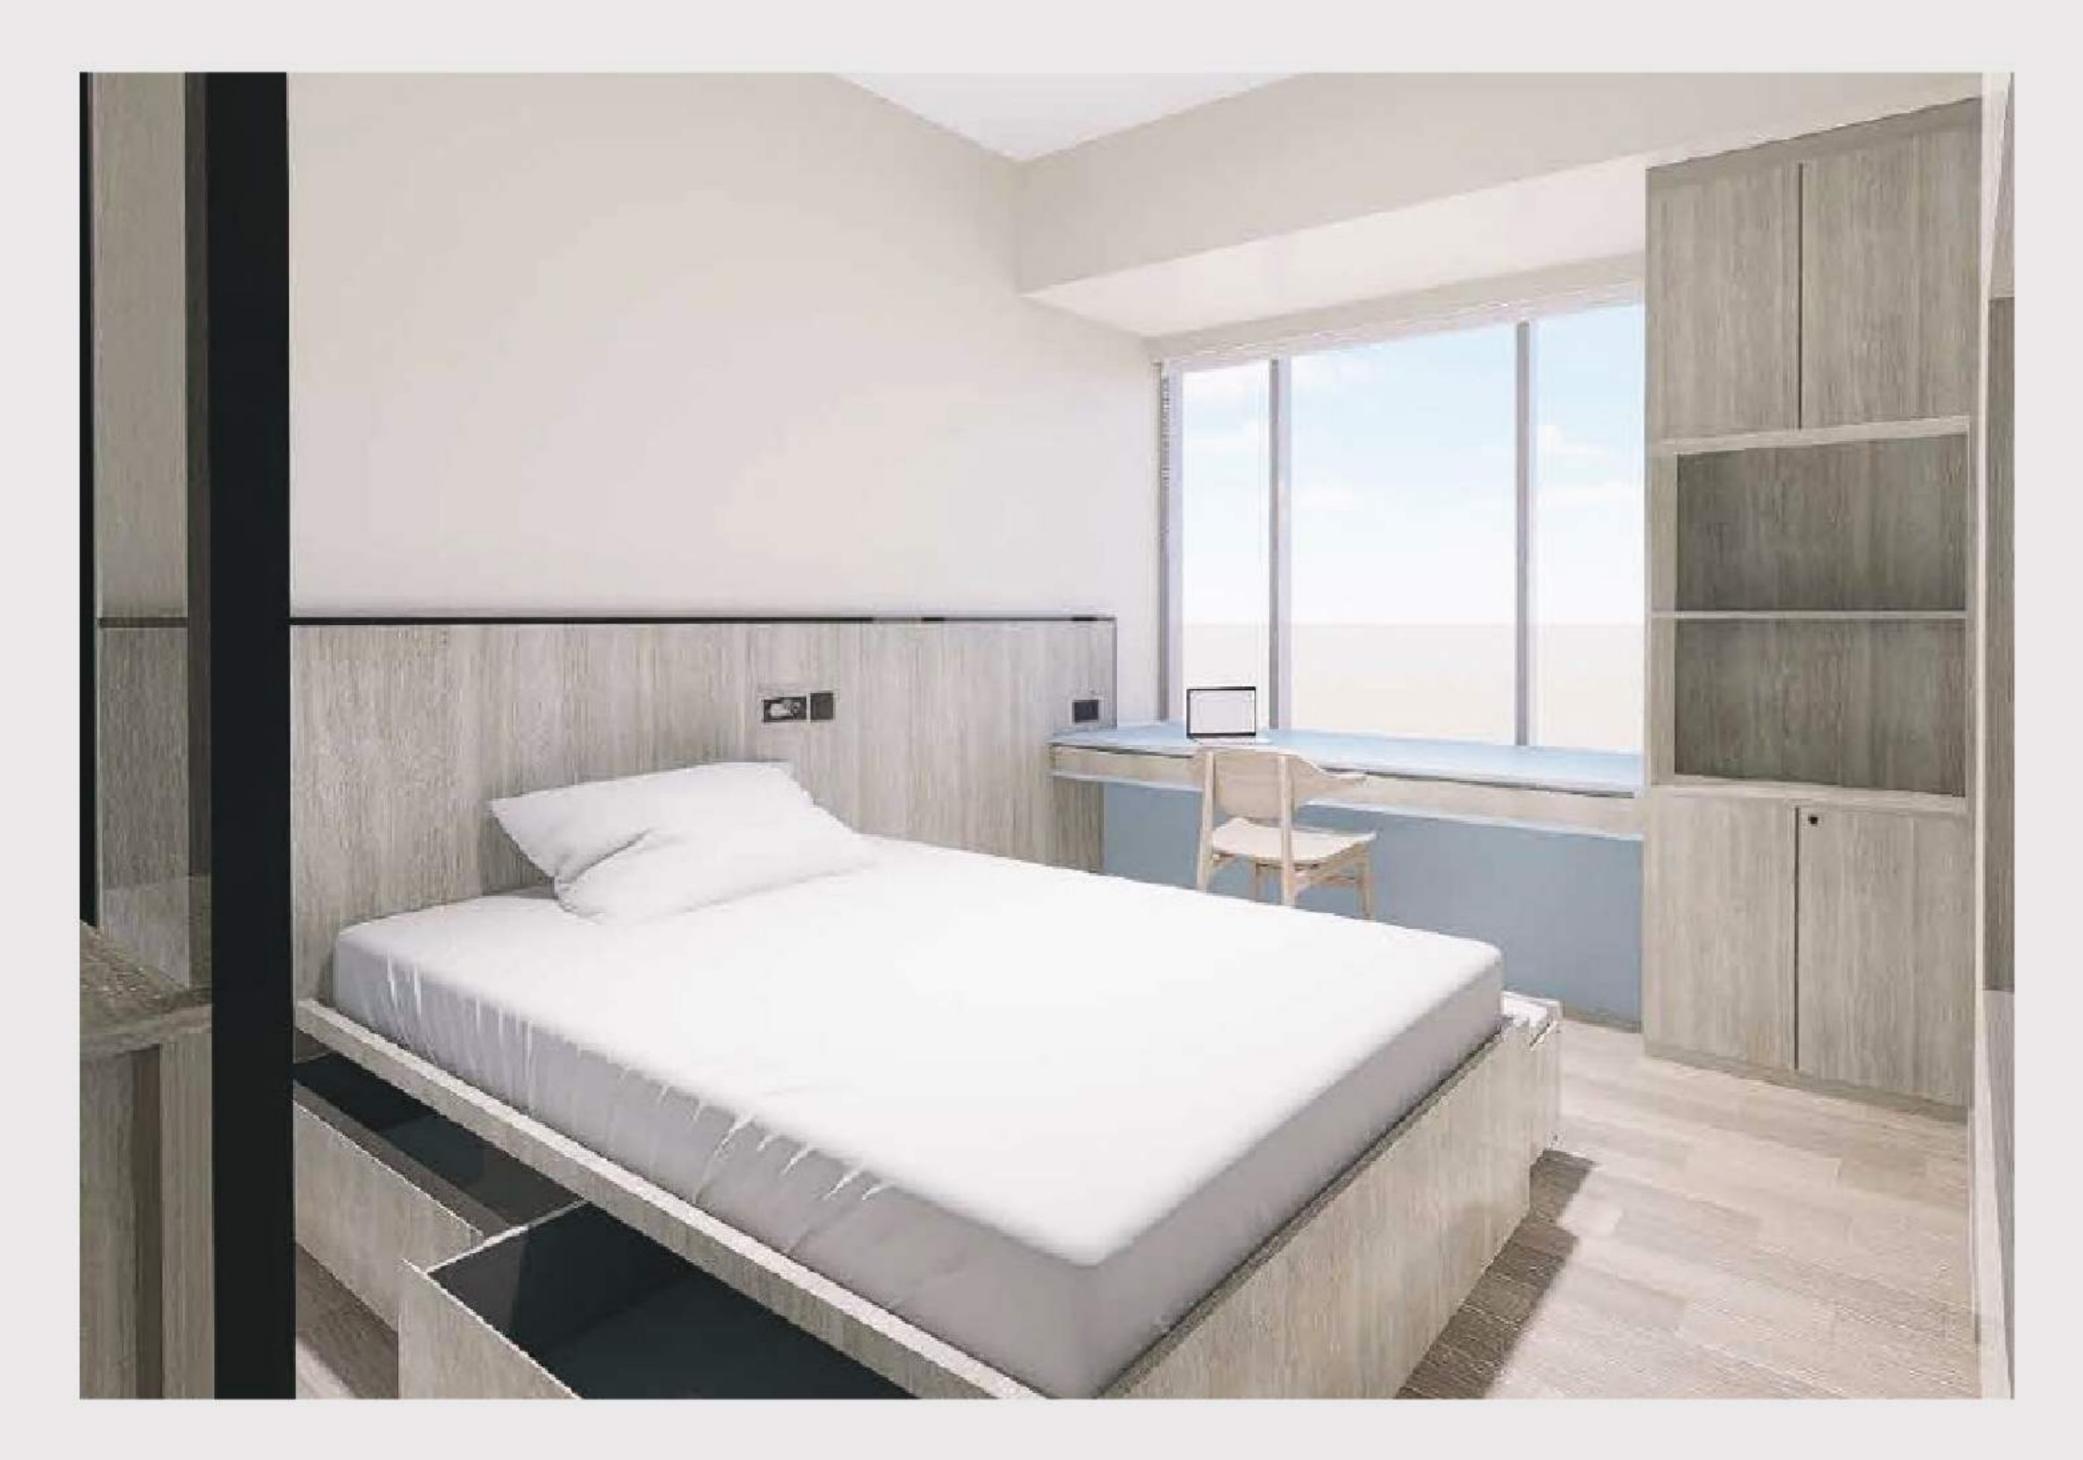

# 所有房型

- 设有单人、双人、三人及四人房 4 种房型。
- 面积由 230至480平方呎^不等,供不同需求的人士选择。

**单人房 S1** (230 平方呎起^) 子母床 X 1

**双人房 D1** (230 平方呎起^) 上床 X 1, 下床 X 1

**双人房 D2** (230 平方呎起^) 上床 X 1, 下床 X 1

双人房 D3/ D4 (247 - 280 平方呎^) 下床 X 2

三人房 T1/ T2 (250 - 257 平方呎^) 上床 X 2, 下床 X 1

# 单人房 51

230 平方呎起^

WhatsApp: (+852) 5987 8334

微信: sunnyhousehk

sunnyhouse.hk

## 房间内设施 (子母床 X 1)

席连床垫 扁床下储物空间 黑干湿分离卫浴 📺 电视

**鞋柜** 