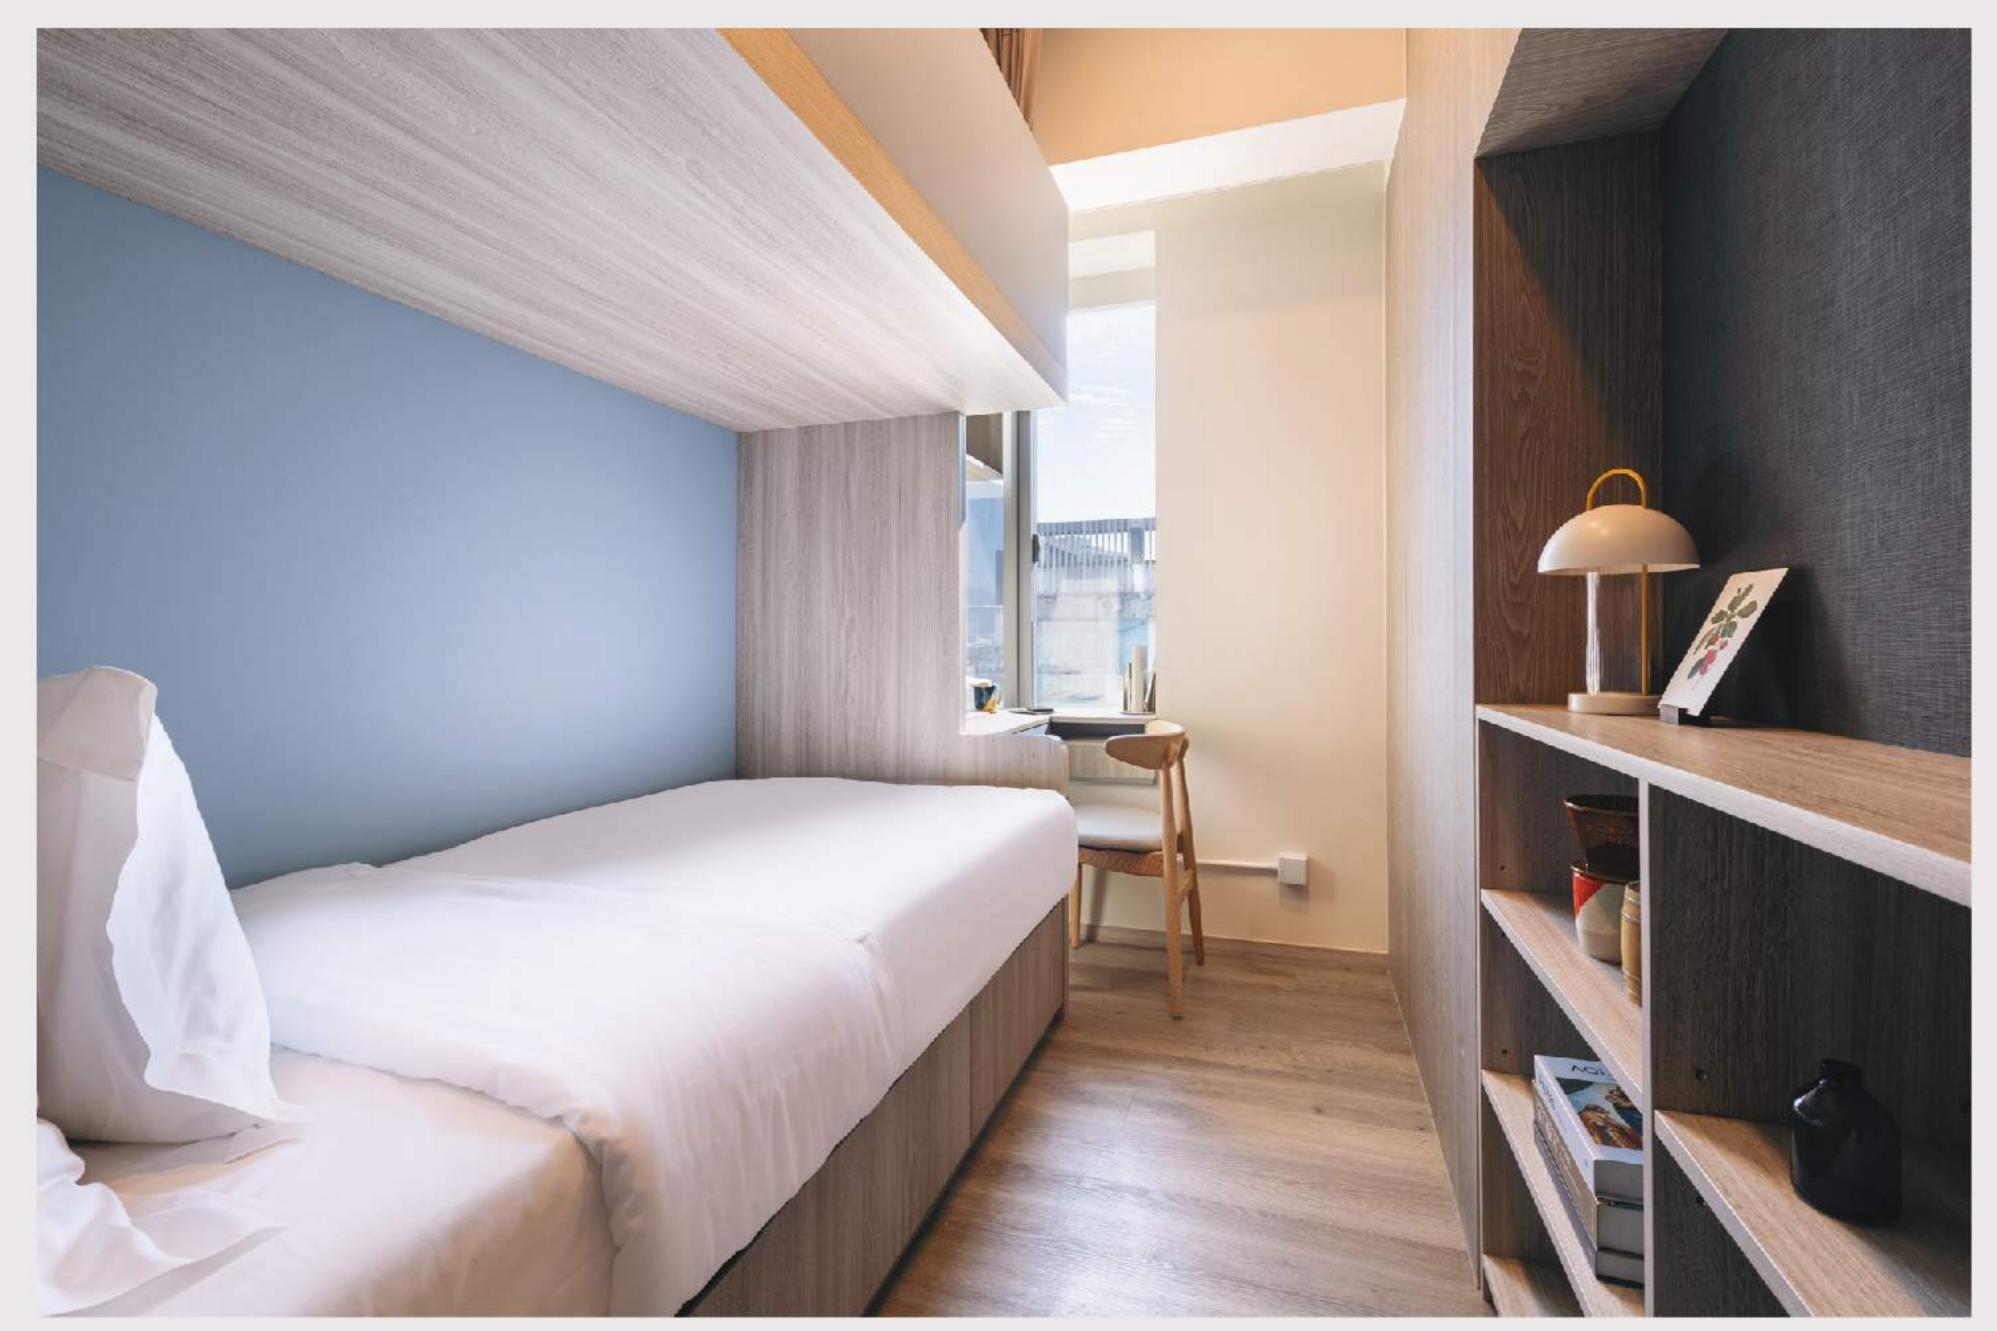

# 单人房 51

230 平方呎起^

WhatsApp: (+852) 5987 8334

微信: sunnyhousehk

sunnyhouse.hk

## 房间内设施 (子母床 X 1)

席连床垫 扁床下储物空间 黑干湿分离卫浴 📺 电视

**鞋柜** 

### 配套及服务

☑ 保安及闭路电视系统 莆 迎新礼品 🖺 每层设有冷热饮水机