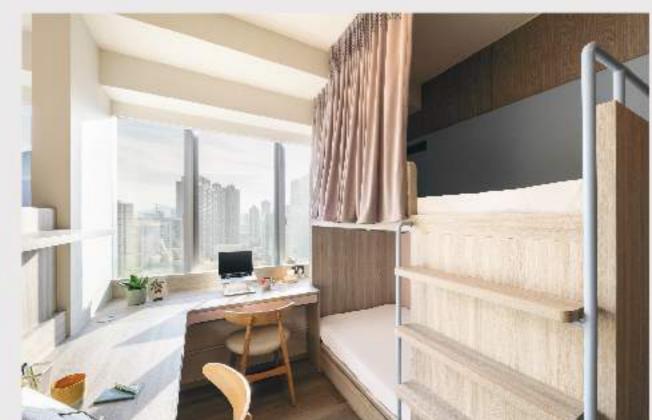

# 所有房型

- 设有单人、双人、三人及四人房 4 种房型。
- 面积由 230至480平方呎^不等,供不同需求的人士选择。

**单人房 S1** (230 平方呎起^) 子母床 X 1

**双人房 D1** (230 平方呎起^) 上床 X 1, 下床 X 1

**双人房 D2** (230 平方呎起^) 上床 X 1, 下床 X 1

双人房 D3/ D4 (247 - 280 平方呎^) 下床 X 2

三人房 T1/ T2 (250 - 257 平方呎^) 上床 X 2, 下床 X 1

# 单人房 51

230 平方呎起^

WhatsApp: (+852) 5987 8334

微信: sunnyhousehk

sunnyhouse.hk

## 房间内设施 (子母床 X 1)

席连床垫 扁床下储物空间 黑干湿分离卫浴 📺 电视

**鞋柜** 

### 配套及服务

☑ 保安及闭路电视系统 莆 迎新礼品 🖺 每层设有冷热饮水机