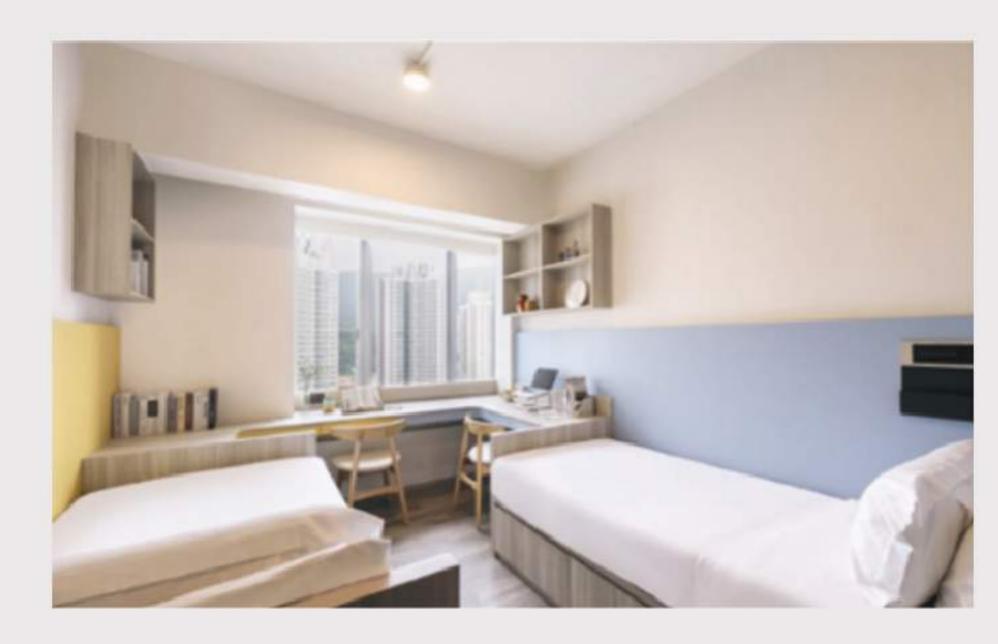

# 双人房 D3/D4

247 - 280 平方呎^

**一** 扫描即看短片

WhatsApp: (+852) 5987 8334

微信: sunnyhousehk

leasing@sunnyhouse.hk

双人房 D3

双人房 D4

### 房间内设施 (下床 X 2)

席连床垫 床下储物空间

₹ 干湿分离卫浴

I USB/ Type-C 插座

**鞋柜** 

冰箱

\* 衣柜

完 空调

**二**桌椅

窗帘

上锁抽屉

2 电子门锁及房卡

### 配套及服务

●|◆已包水电费用

↓ 每周一次房间基本清洁

令免费 Wi-Fi

☑ 保安及闭路电视系统

**迎新礼品** 

當每层设有冷热饮水机