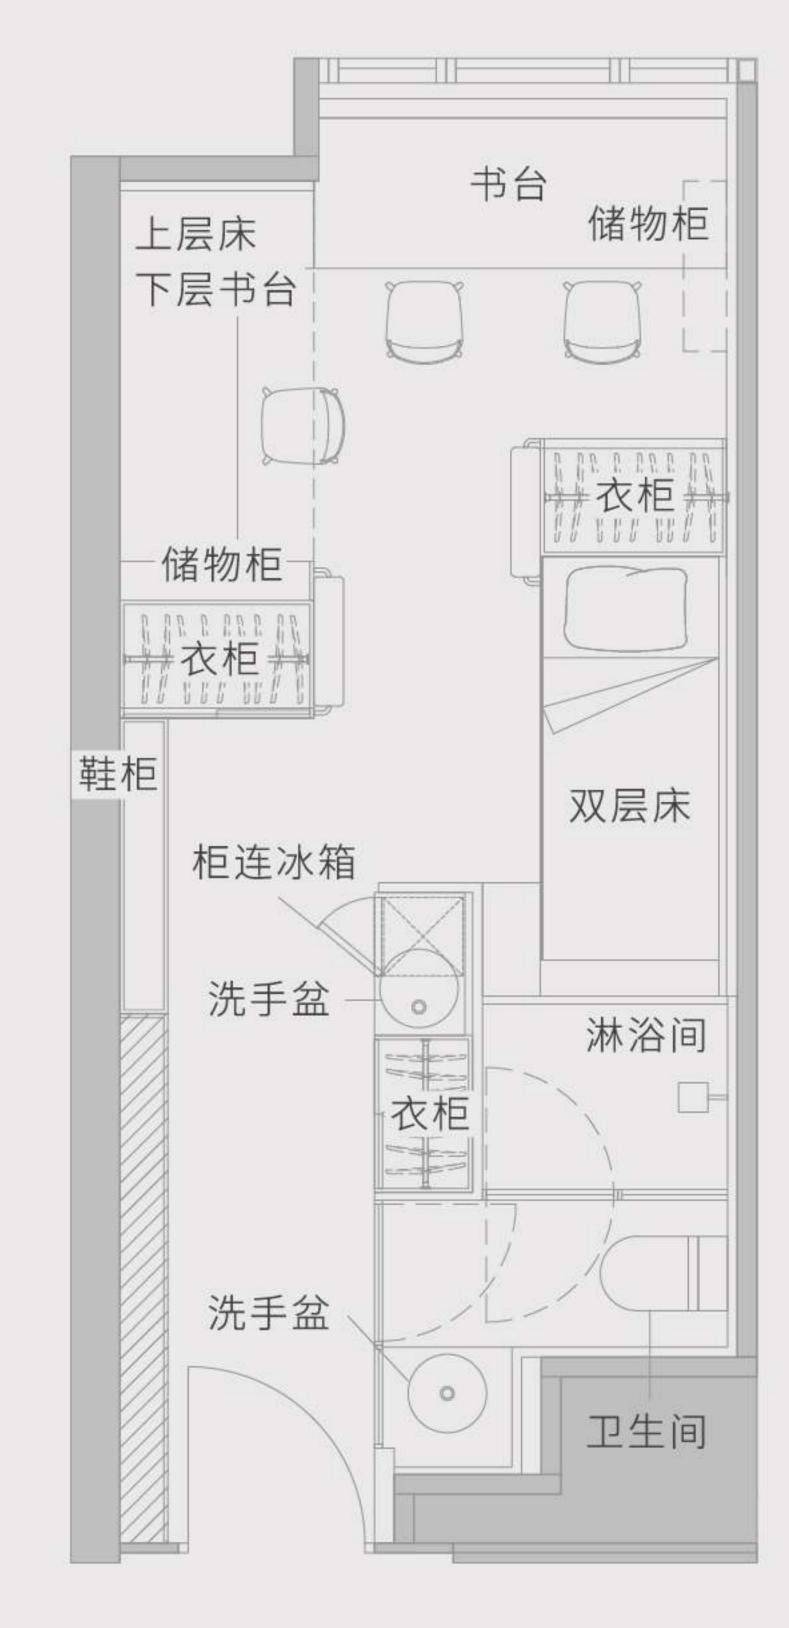

# 双人房 D3/D4

247 - 280 平方呎^

**一** 扫描即看短片

WhatsApp: (+852) 5987 8334

微信: sunnyhousehk

leasing@sunnyhouse.hk

双人房 D3

双人房 D4

### 房间内设施 (下床 X 2)

席连床垫 床下储物空间

₹ 干湿分离卫浴

I USB/ Type-C 插座

**鞋柜** 

冰箱

\* 衣柜

完 空调

**二**桌椅

窗帘

上锁抽屉

2 电子门锁及房卡

### 配套及服务

●|◆已包水电费用

↓ 每周一次房间基本清洁

令免费 Wi-Fi

☑ 保安及闭路电视系统

**迎新礼品** 

當每层设有冷热饮水机