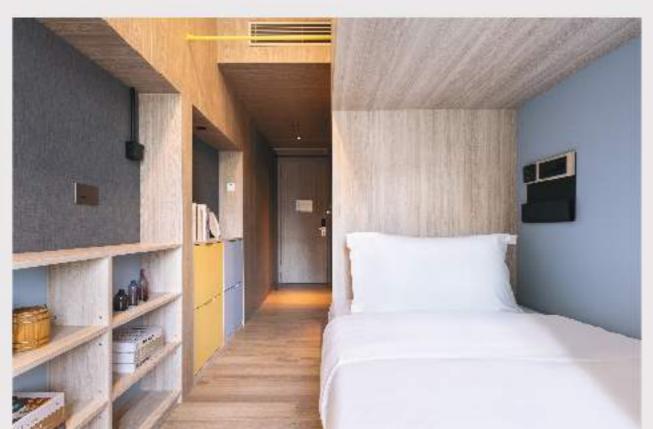

# 单人房 51

230 平方呎起^

WhatsApp: (+852) 5987 8334

微信: sunnyhousehk

sunnyhouse.hk

## 房间内设施 (子母床 X 1)

席连床垫 扁床下储物空间 黑干湿分离卫浴 📺 电视

**鞋柜** 

### 配套及服务

☑ 保安及闭路电视系统 莆 迎新礼品 🖺 每层设有冷热饮水机