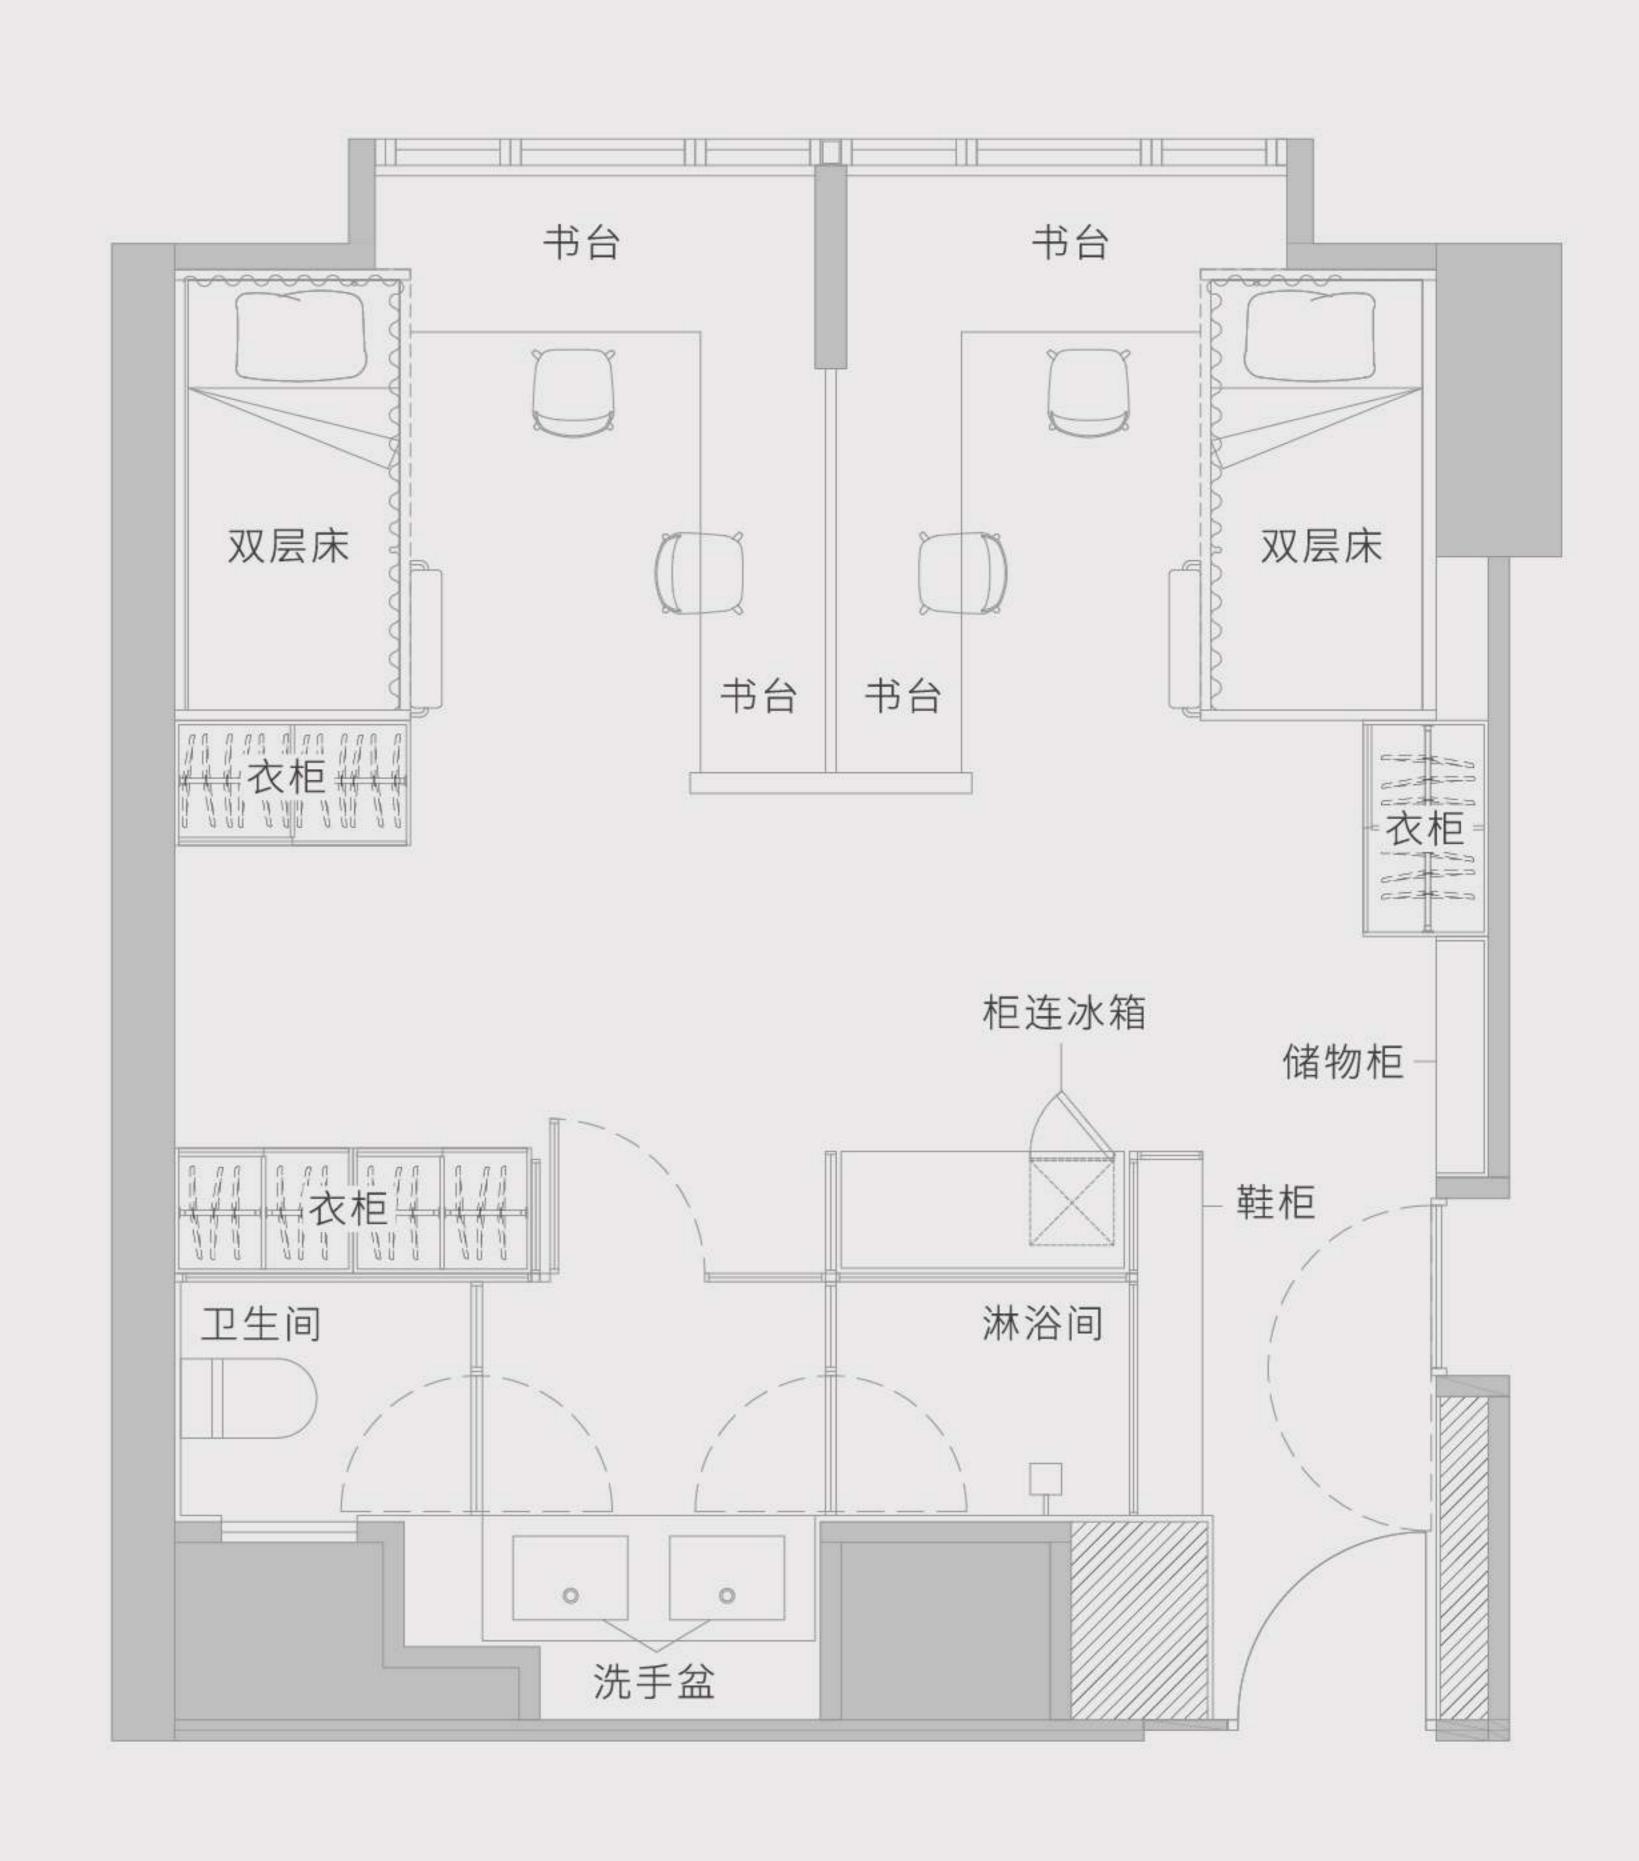

# 四人房 91

480 平方呎起^

**一** 扫描即看短片

WhatsApp: (+852) 5987 8334

微信: sunnyhousehk

leasing@sunnyhouse.hk

sunnyhouse.hk

## 房间内设施 (上床 X 2、下床 X 2)

📇 床连床垫 🔚 床下储物空间 🔝 干湿分离卫浴 📫 两个洗手盆 눝 鞋柜

冰箱 黑空调 窗帘 半电子门锁及房卡

### 配套及服务

每周一次房间基本清洁 ② 免费 Wi-Fi

☑ 保安及闭路电视系统 # 迎新礼品

## 當每层设有冷热饮水机