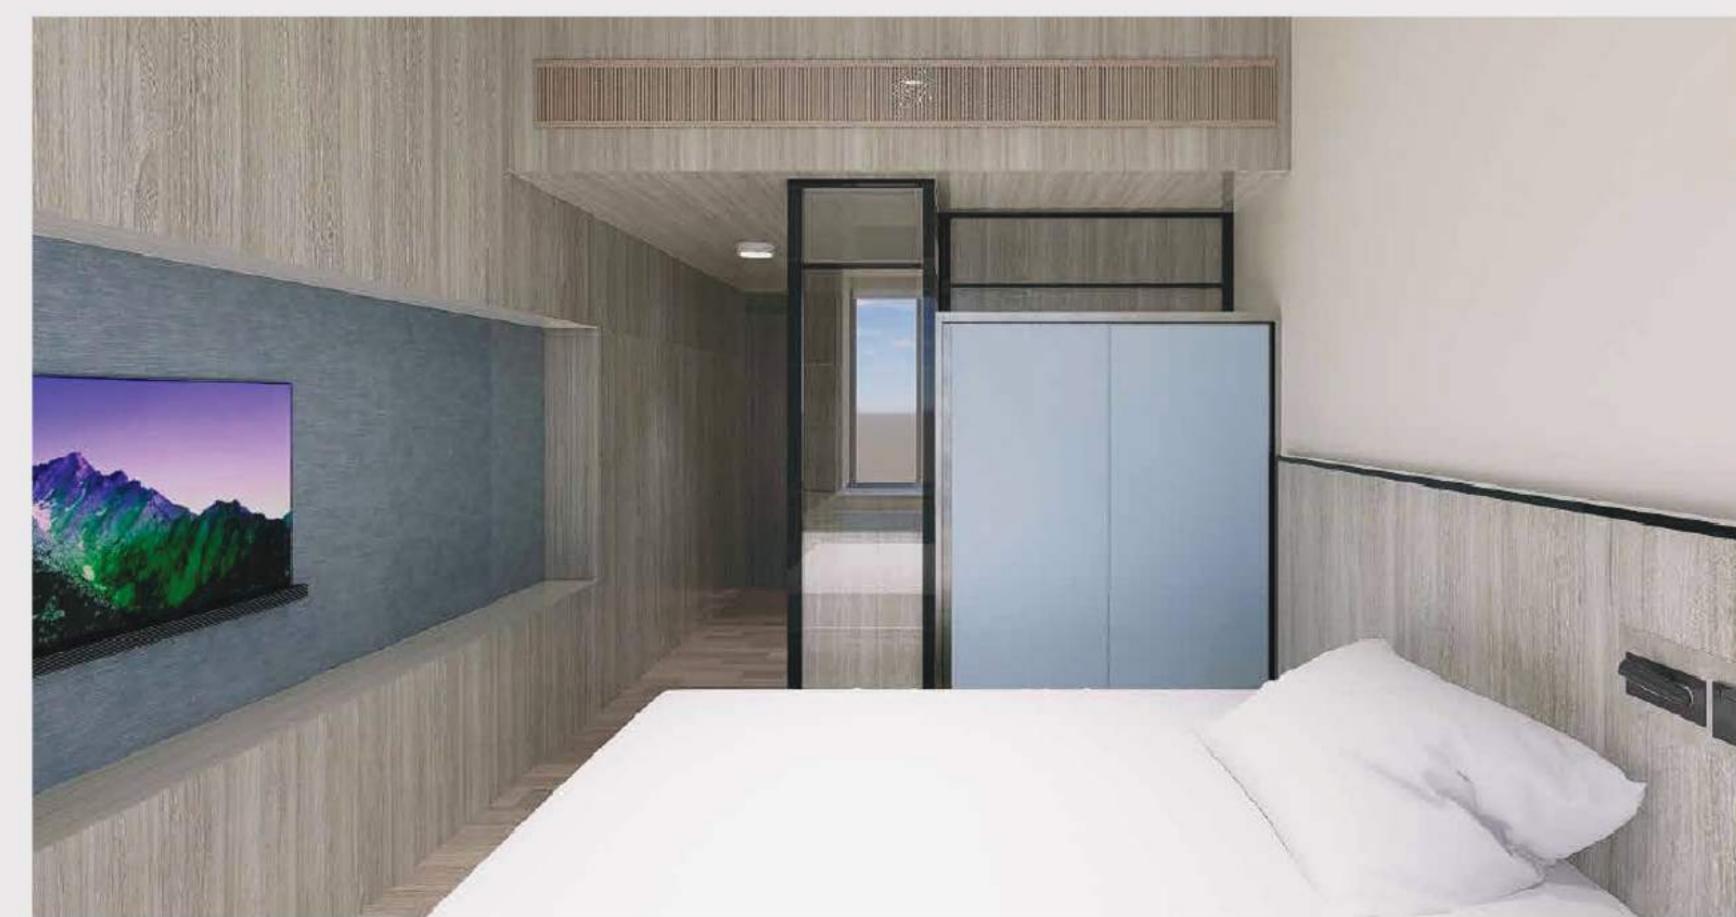

# 所有房型

- 设有单人、双人、三人及四人房 4 种房型。
- 面积由 230至480平方呎^不等,供不同需求的人士选择。

**单人房 S1** (230 平方呎起^) 子母床 X 1

**双人房 D1** (230 平方呎起^) 上床 X 1, 下床 X 1

**双人房 D2** (230 平方呎起^) 上床 X 1, 下床 X 1

双人房 D3/ D4 (247 - 280 平方呎^) 下床 X 2

三人房 T1/ T2 (250 - 257 平方呎^) 上床 X 2, 下床 X 1

# 单人房 51

230 平方呎起^

WhatsApp: (+852) 5987 8334

微信: sunnyhousehk

sunnyhouse.hk

## 房间内设施 (子母床 X 1)

席连床垫 扁床下储物空间 黑干湿分离卫浴 📺 电视

**鞋柜** 