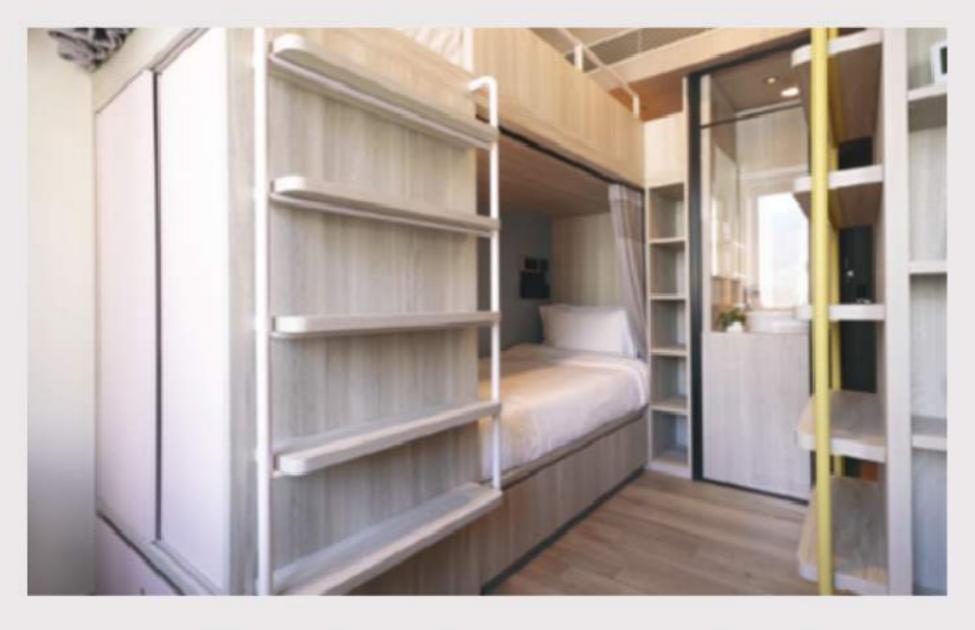

# 三人房 T1/T2

250 - 257 平方呎^

**一** 扫描即看短片

WhatsApp: (+852) 5987 8334

微信: sunnyhousehk

leasing@sunnyhouse.hk

三人房 T1

三人房 T2

## 房间内设施 (上床 X 2、下床 X 1)

席连床垫 篇 床下储物空间 ⋒ 干湿分离卫浴

III USB/ Type-C 插座

冰箱 空调

窗帘

2 电子门锁及房卡

### 配套及服务

●|◆已包水电费用

↓ 每周一次房间基本清洁

令免费 Wi-Fi

公保安及闭路电视系统

"迎新礼品

當每层设有冷热饮水机